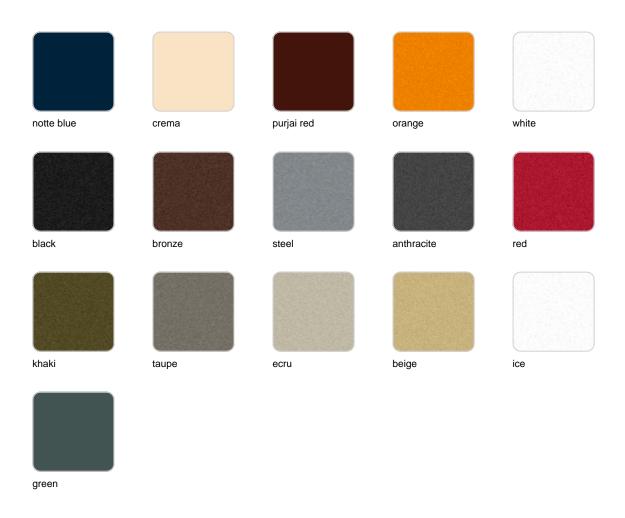

### **Finishes**

#### finishes

#### BASIC Ref. 42146A

Matt Polyethylene

SELF-WATERING Ref. 42146R

Self-watering system included in all planters except those with basic finish

#### LACQUERED Ref. 42146RF

Lacquered Polyethylene