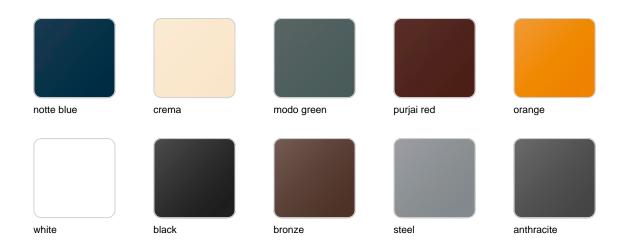

### **Finishes**

#### finishes

#### BASIC Ref. 42146A

Matt Polyethylene

SELF-WATERING Ref. 42146R

Self-watering system included in all planters except those with basic finish

#### LACQUERED Ref. 42146RF

Lacquered Polyethylene