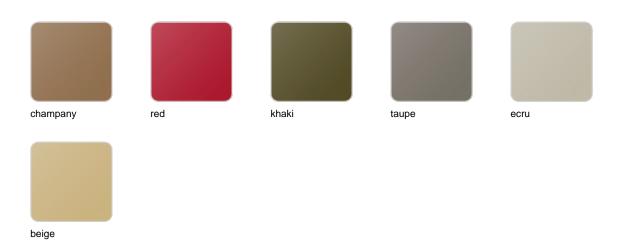

#### finishes

#### BASIC Ref. 42146A

Matt Polyethylene

SELF-WATERING Ref. 42146R

Self-watering system included in all planters except those with basic finish

#### LACQUERED Ref. 42146RF

Lacquered Polyethylene