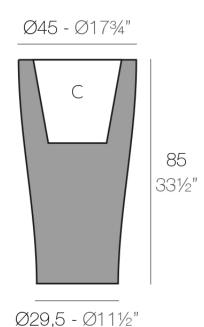

#### Description

Pot made of polyethylene resin by rotational moulding. 100% Recyclable. Item suitable for indoor and outdoor use. Available in different finishes.

Weight: 7.5 Kg

CURVADA Ø45x85 cm C = 25 LCURVADA Ø1734"x331/2" C = 61/2 gal