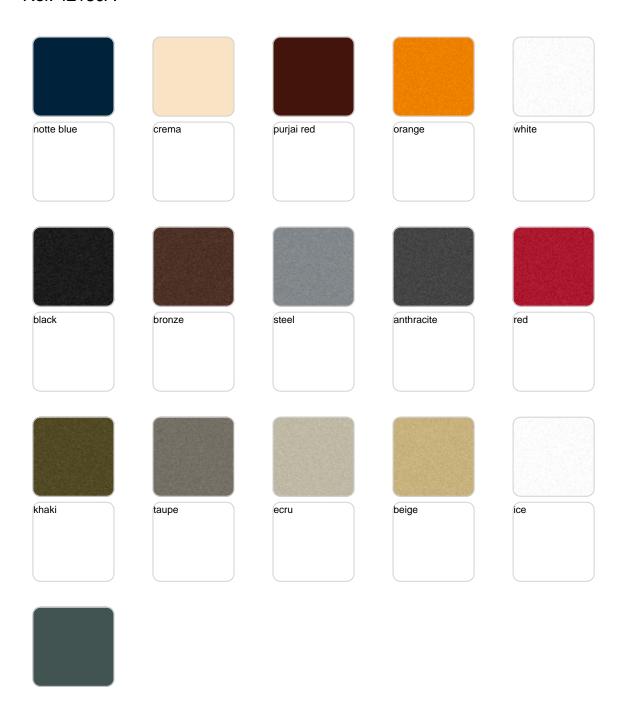

## **Finishes**

### finishes

### BASIC Ref. 42180A

Matt Polyethylene

### SELF-WATERING Ref. 42180R

Self-watering system included in all planters except those with basic finish

#### LACQUERED Ref. 42180RF

Lacquered Polyethylene