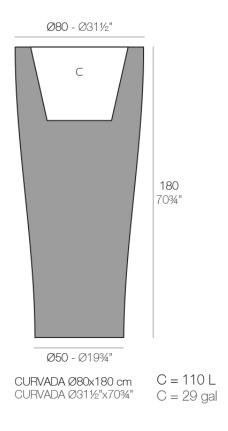

Products / Planters / Curved ø80x180

# Curved Ø80×180

<u>Studio Vondom's</u> extensive collection of indoor and outdoor planters offers timeless and minimalist designs that can help create unique and original atmospheres in homes, restaurants, and any other space.

### Description

Pot made of polyethylene resin by rotational moulding. 100% Recyclable. Item suitable for indoor and outdoor use. Available in different finishes.

Weight: 29 Kg