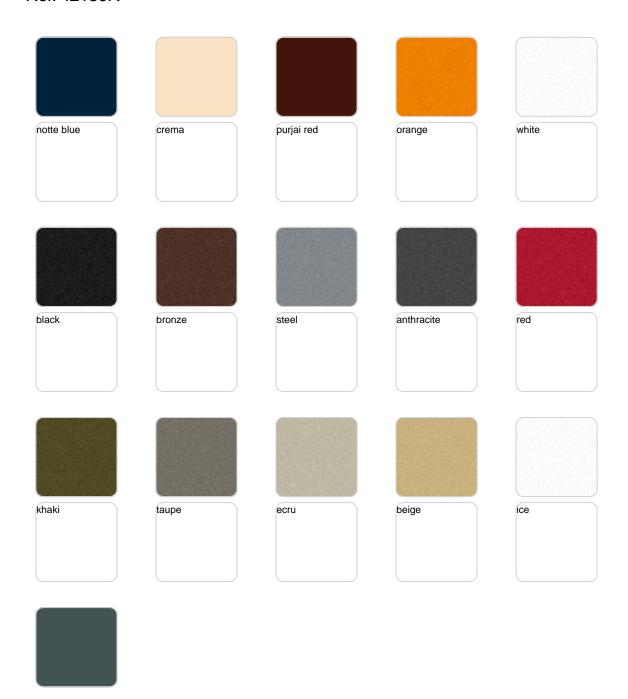

Products / Planters / Curved ø80x180

# Curved Ø80×180

<u>Studio Vondom's</u> extensive collection of indoor and outdoor planters offers timeless and minimalist designs that can help create unique and original atmospheres in homes, restaurants, and any other space.



# **VOUDOM**

## Info

### Description

Pot made of polyethylene resin by rotational moulding. 100% Recyclable. Item suitable for indoor and outdoor use. Available in different finishes.

Weight: 29 Kg



# **VOUDOM**

## **Finishes**

### finishes

### BASIC Ref. 42180A







Matt Polyethylene

### SELF-WATERING Ref. 42180R







Self-watering system included in all planters except those with basic finish

#### LACQUERED Ref. 42180RF







Lacquered Polyethylene

## lighting

WHITE LED Ref. 42180W



White internally lit unit with LED technology. Available only in matte ice white finish.

RGBW LED Ref. 42180L



Unit with internal lighting with RGBW LED technology and remote control unit for switching colors. Available only in matte ice white finish. Remote control included.



RGBW LED DMX Ref. 42180D



Unit with internal lighting with RGBW LED technology and remote control unit for switching colors. Also controlLED by DMX-1024 (wireless), enabling communication between one or more products simultaneously via the DMX transmitter (not included). There are two options to choose from: Professional XLR DMX and