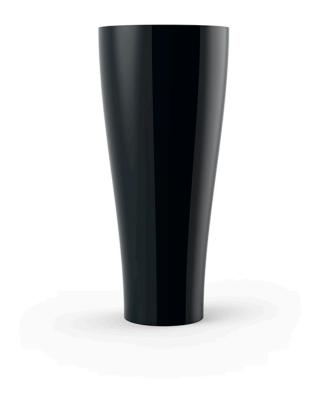

# Curved Ø80×180

<u>Studio Vondom's</u> extensive collection of indoor and outdoor planters offers timeless and minimalist designs that can help create unique and original atmospheres in homes, restaurants, and any other space.

### Description

Pot made of polyethylene resin by rotational moulding. 100% Recyclable. Item suitable for indoor and outdoor use. Available in different finishes.

Weight: 29 Kg