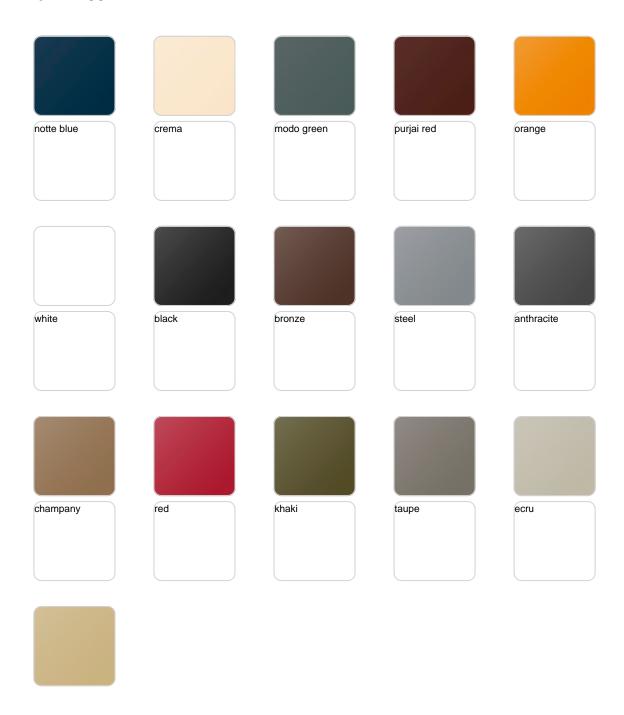

### finishes

### SELF-WATERING Ref. 42180R

Self-watering system included in all planters except those with basic finish