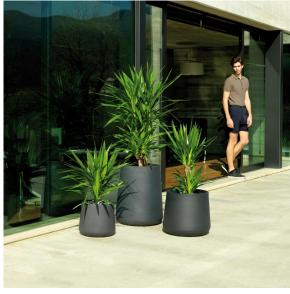

# Ulm round pot ø34×30

by Ramón Esteve

Ulm <u>furniture collection</u>, designed by <u>Ramón Esteve</u> for <u>Vondom</u>, embodies a new standard with its **inherent universal and logical appeal**. The collection of **minimalist furniture** strikes a perfect balance between design, technology, and ergonomics, all based on basic cube, prism, and spherical shapes.

## **Ambients**