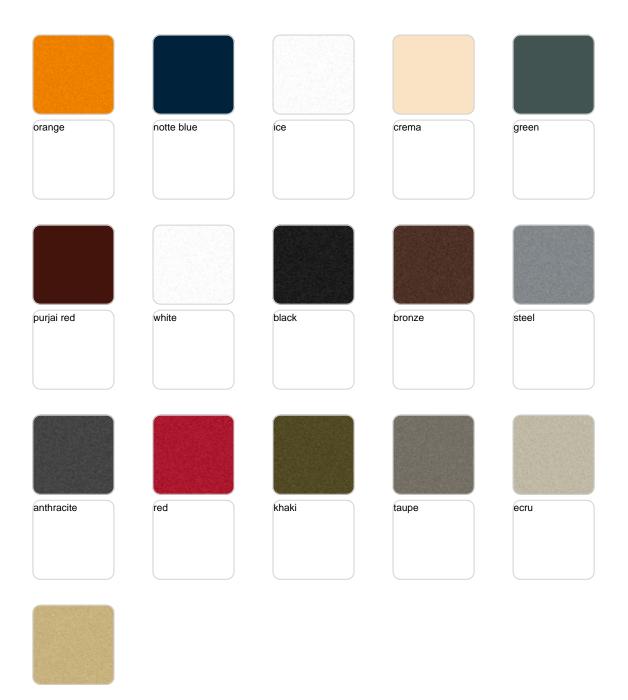

Products / Planters / Ulm Round Pot ø34x30

# Ulm round pot ø34×30

by Ramón Esteve

Ulm <u>furniture collection</u>, designed by <u>Ramón Esteve</u> for <u>Vondom</u>, embodies a new standard with its **inherent universal and logical appeal**. The collection of **minimalist furniture** strikes a perfect balance between design, technology, and ergonomics, all based on basic cube, prism, and spherical shapes.



## **VOUDOM**

### Info

### Description

Pot made of polyethylene resin by rotational moulding. 100% Recyclable. Item suitable for indoor and outdoor use. Available in different finishes.

Weight: 1.7 Kg

# **VOUDOM**

## **Finishes**

### finishes

#### SIMPLE Ref. 42206







Matt finishes pot one wall

#### BASIC Ref. 42206A







Matt Polyethylene

#### SELF-WATERING Ref. 42206R







Self-watering system included in all planters except those with basic finish

#### LACQUERED Ref. 42206F







Lacquered Polyethylene

## lighting

WHITE LED Ref. 42206W



White internally lit unit with LED technology. Available only in matte ice white finish.

RGBW LED Ref. 42206L



Unit with internal lighting with RGBW LED technology and remote control unit for switching colors. Available only in matte ice white finish. Remote control included.



RGBW LED DMX Ref. 42206D



Unit with internal lighting with RGBW LED technology and remote control unit for switching colors. Also controlLED by DMX-1024 (wireless), enabling communication between one or more products sim