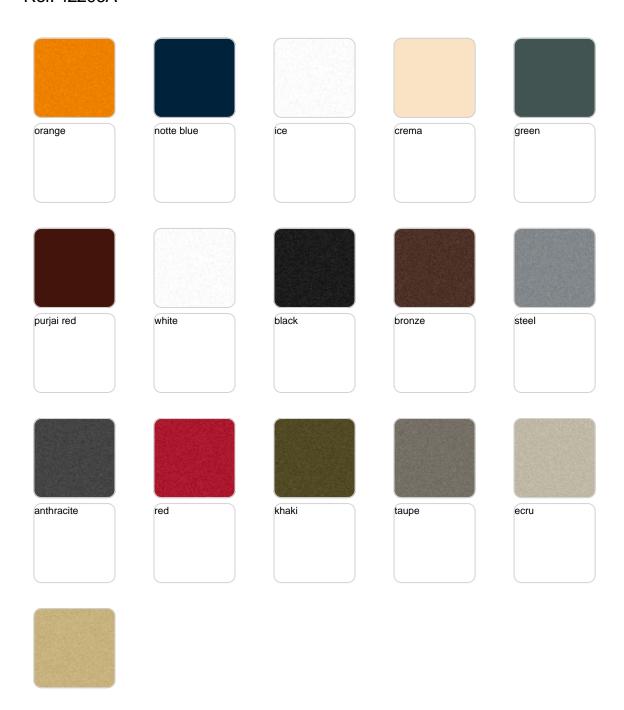

Products / Planters / Ulm Round Pot ø34x30

# Ulm round pot ø34×30

by Ramón Esteve

Ulm <u>furniture collection</u>, designed by <u>Ramón Esteve</u> for <u>Vondom</u>, embodies a new standard with its **inherent universal and logical appeal**. The collection of **minimalist furniture** strikes a perfect balance between design, technology, and ergonomics, all based on basic cube, prism, and spherical shapes.



## **VOUDOM**

### Info

### Description

Pot made of polyethylene resin by rotational moulding. 100% Recyclable. Item suitable for indoor and outdoor use. Available in different finishes.

Weight: 1.7 Kg

# **VOUDOM**

## **Finishes**

### finishes

#### SIMPLE Ref. 42206







Matt finishes pot one wall

#### BASIC Ref. 42206A







Matt Polyethylene

#### SELF-WATERING Ref. 42206R







Self-watering system included in all planters except those with basic finish

#### LACQUERED Ref. 42206F







Lacquered Polyethylene

## lighting

WHITE LED Ref. 42206W



White internally lit unit with LED technology. Available only in matte ice white finish.

RGBW LED Ref. 42206L



Unit with internal lighting with RGBW LED technology and remote control unit for switching colors. Available only in matte ice white finish. Remote control included.



RGBW LED DMX Ref. 42206D



Unit with internal lighting with RGBW LED technology and remote control unit for switching colors. Also controlLED by DMX-1024 (wireless), enabling communication between one or more products simultaneously via the DMX transmitter (not included). There