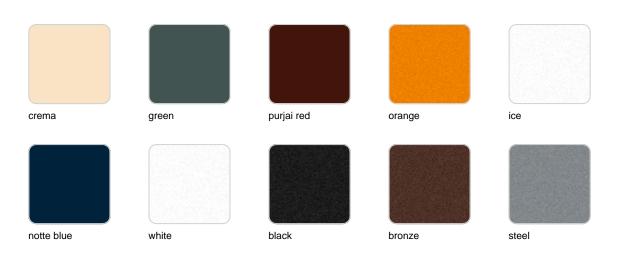

## Finishes

finishes SIMPLE Ref. 42207 purjai red crema green orange ice notte blue white black bronze steel anthracite red khaki taupe ecru

beige

Matt finishes pot one wall

BASIC Ref. 42207A

| crema      | green | purjai red | orange | ice   |
|------------|-------|------------|--------|-------|
| notte blue | white | black      | bronze | steel |
| anthracite | red   | khaki      | taupe  | ecru  |