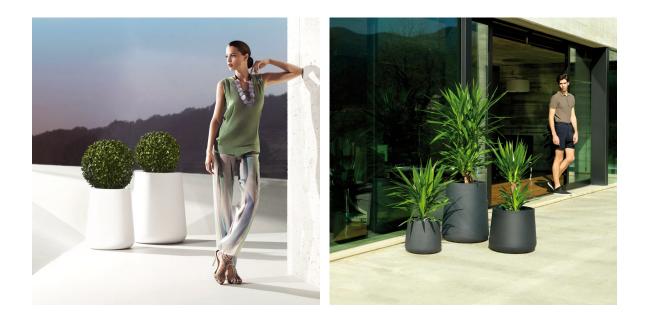

neously via the DMX

transmitter (not included). There are two options to choose from: Professional XLR DMX and Home WIFI DMX. (Remote control included). Optional battery

RGBW LED BATTERY Ref. 42207Y



Unit with internal lighting with battery-powered RGBW LED technology. Includes charger and remote control for switching colors and charger. Available only in matte ice white finish.

#### RGBW LED DMX BATTERY Ref. 42207DY



Unit with internal lighting with RGBW LED technology and remote control unit for switching colors. Also controlLED by DMX-1024 (wireless), enabling communication between one or more products simultaneously via the DMX transmitter (not included). There are two options to choose from: Professional XLR DMX and Home WIFI DMX. (Remote control included).

×

## Ambients

×