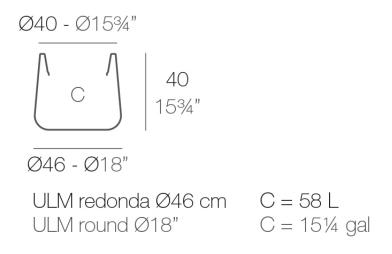

## Description

Pot made of polyethylene resin by rotational moulding. 100% Recyclable. Item suitable for indoor and outdoor use. Available in different finishes.

Weight: 3 Kg