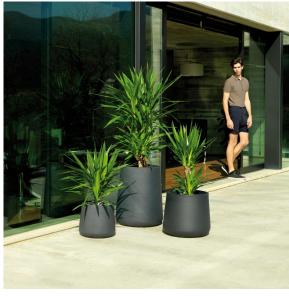

Products / Planters / Ulm Round Pot ø68x60

# Ulm round pot ø68×60

by Ramón Esteve

Ulm <u>furniture collection</u>, designed by <u>Ramón Esteve</u> for <u>Vondom</u>, embodies a new standard with its **inherent universal and logical appeal**. The collection of **minimalist furniture** strikes a perfect balance between design, technology, and ergonomics, all based on basic cube, prism, and spherical shapes.