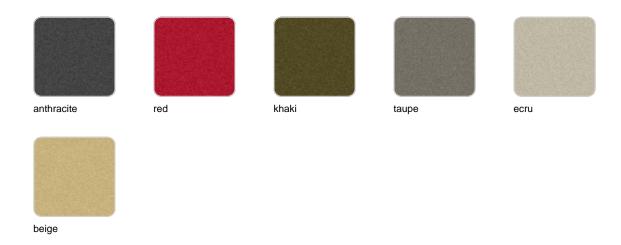

#### SIMPLE Ref. 42209

Matt finishes pot one wall

BASIC Ref. 42209A

# Matt Polyethylene