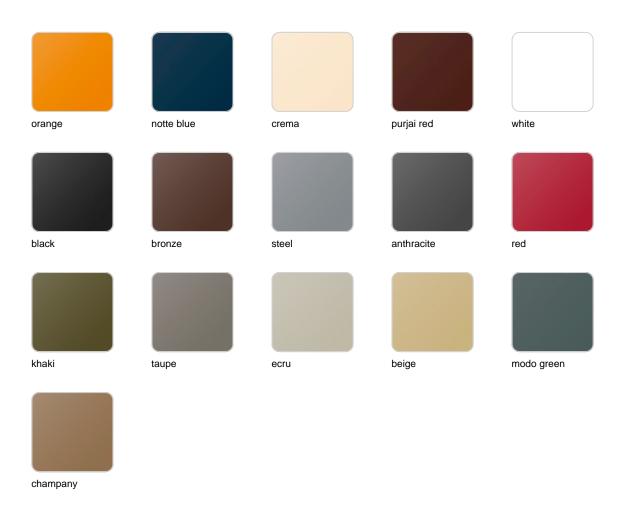

steve

Ulm <u>furniture collection</u>, designed by <u>Ramón Esteve</u> for <u>Vondom</u>, embodies a new standard with its **inherent universal and logical appeal**. The collection of **minimalist furniture** strikes a perfect balance between design, technology, and ergonomics, all based on basic cube, prism, and spherical shapes.





# Info

# Description

Pot made of polyethylene resin by rotational moulding. 100% Recyclable. Item suitable for indoor and outdoor use. Available in different finishes.

Weight: 7.3 Kg





# **Finishes**

# finishes

#### SIMPLE Ref. 42209



Matt finishes pot one wall

BASIC Ref. 42209A





# Matt Polyethylene

#### SELF-WATERING Ref. 42209R







Self-watering system included in all planters except those with basic finish

#### LACQUERED Ref. 42209F



## Lacquered Polyethylene



## lighting

WHITE LED Ref. 42209W



White internally lit unit with LED technology. Available only in matte ice white finish.

RGBW LED Ref. 42209L



Unit with internal lighting with RGBW LED technology and remote control unit for switching colors. Available only in matte ice white finish. Remote control included.

RGBW LED DMX Ref. 42209D



Unit with internal lighting with RGBW LED technology and remote control unit for switching colors. Also controlLED by DMX-1024 (wireless), enabling communication between one or more products simultaneously via the DMX



transmitter (not included). There are two options to choose from: Professional XLR DMX and Home WIFI DMX. (Remote control included).

Optional battery

### RGBW LED BATTERY Ref. 42209Y



Unit with int