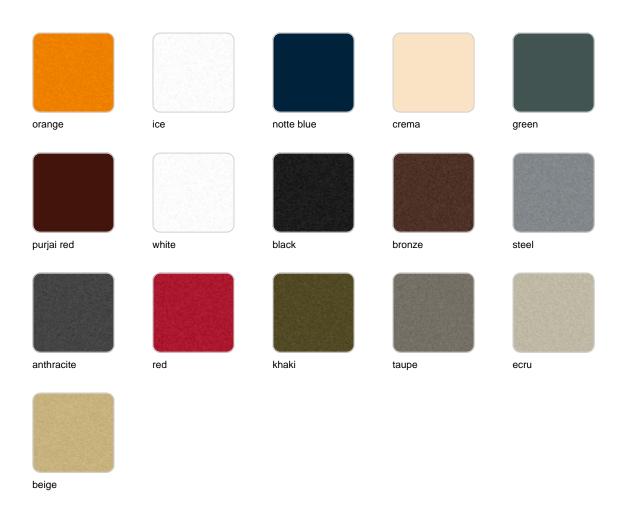

# **Finishes**

# finishes

#### SIMPLE Ref. 42209

Matt finishes pot one wall

BASIC Ref. 42209A

# Matt Polyethylene

#### SELF-WATERING Ref. 42209R

Self-watering system included in all planters except those with basic finish

#### LACQUERED Ref. 42209F

## Lacquered Polyethylene