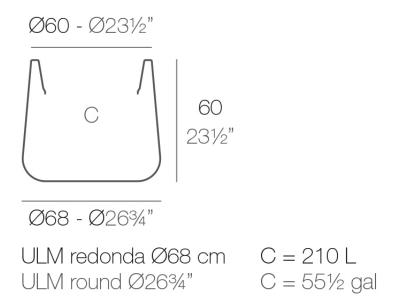

Products / Planters / Ulm Round Pot ø68x60

# Ulm round pot ø68×60

by Ramón Esteve

Ulm <u>furniture collection</u>, designed by <u>Ramón Esteve</u> for <u>Vondom</u>, embodies a new standard with its **inherent universal and logical appeal**. The collection of **minimalist furniture** strikes a perfect balance between design, technology, and ergonomics, all based on basic cube, prism, and spherical shapes.

# Description

Pot made of polyethylene resin by rotational moulding. 100% Recyclable. Item suitable for indoor and outdoor use. Available in different finishes.

Weight: 7.3 Kg