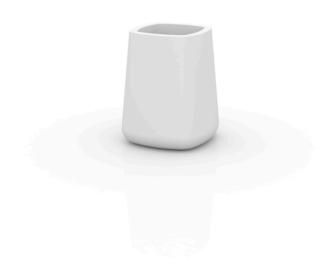

Products / Planters / Ulm High Square Pot 49x49x60

# Ulm high square pot 49x49x60

by Ramón Esteve

Ulm <u>furniture collection</u>, designed by <u>Ramón Esteve</u> for <u>Vondom</u>, embodies a new standard with its **inherent universal and logical appeal**. The collection of **minimalist furniture** strikes a perfect balance between design, technology, and ergonomics, all based on basic cube, prism, and spherical shapes.

### Description

Pot made of polyethylene resin by rotational moulding. 100% Recyclable. Item suitable for indoor and outdoor use. Available in different finishes.

Weight: 6.4 Kg