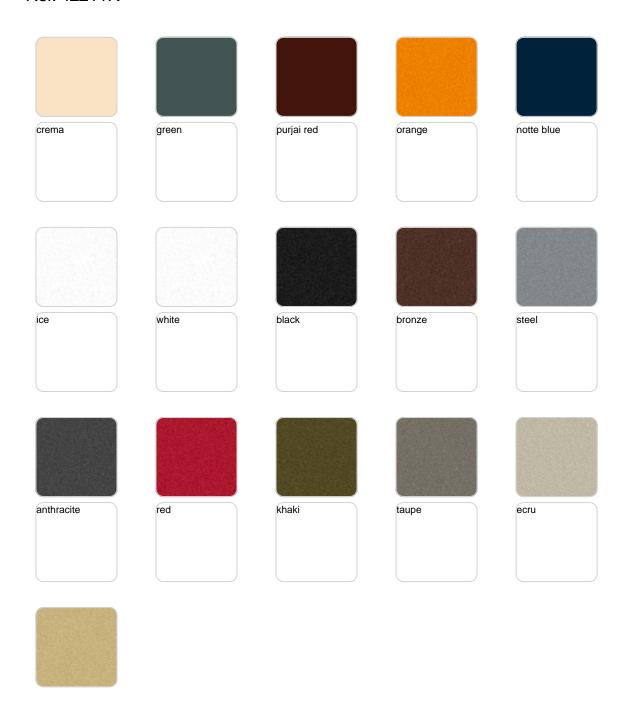

m High Square Pot 49x49x60

# Ulm high square pot 49x49x60

by Ramón Esteve

Ulm <u>furniture collection</u>, designed by <u>Ramón Esteve</u> for <u>Vondom</u>, embodies a new standard with its **inherent universal and logical appeal**. The collection of **minimalist furniture** strikes a perfect balance between design, technology, and ergonomics, all based on basic cube, prism, and spherical shapes.



## **VOUDOM**

### Info

### Description

Pot made of polyethylene resin by rotational moulding. 100% Recyclable. Item suitable for indoor and outdoor use. Available in different finishes.

Weight: 6.4 Kg



## **VOUDOM**

## **Finishes**

### finishes

#### SIMPLE Ref. 42211







Matt finishes pot one wall

#### BASIC Ref. 42211A







Matt Polyethylene

#### SELF-WATERING Ref. 42211R







Self-watering system included in all planters except those with basic finish

#### LACQUERED Ref. 42211F







Lacquered Polyethylene

## lighting

WHITE LED Ref. 42211W



White internally lit unit with LED technology. Available only in matte ice white finish.

RGBW LED Ref. 42211L



Unit with internal lighting with RGBW LED technology and remote control unit for switching colors. Available only in matte ice white finish. Remote control included.



RGBW LED DMX Ref. 42211D



Unit with internal lighting with RGBW LED technology and remote control unit for switching colors. Also controlLED by DMX-1024 (wireless), enabling communication between one or more products simultaneously via the DMX transmitter (not included). There are two options to choose from: Professional XLR DMX and