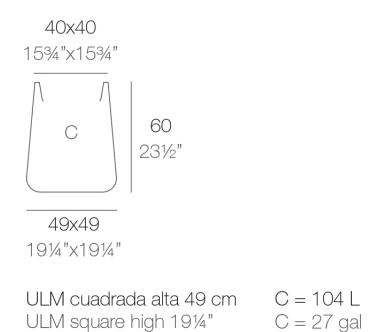

Products / Planters / Ulm High Square Pot 49x49x60

# Ulm high square pot 49x49x60

by Ramón Esteve

Ulm <u>furniture collection</u>, designed by <u>Ramón Esteve</u> for <u>Vondom</u>, embodies a new standard with its **inherent universal and logical appeal**. The collection of **minimalist furniture** strikes a perfect balance between design, technology, and ergonomics, all based on basic cube, prism, and spherical shapes.

### Description

Pot made of polyethylene resin by rotational moulding. 100% Recyclable. Item suitable for indoor and outdoor use. Available in different finishes.

Weight: 6.4 Kg