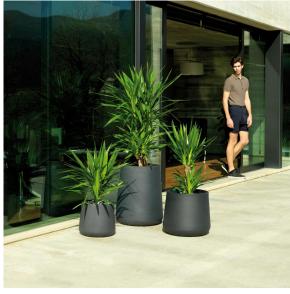

a the DMX transmitter (not included). There are two options to choose from: Professional XLR DMX and Home WIFI DMX. (Remote control included). Optional battery

RGBW LED BATTERY Ref. 42211Y



Unit with internal lighting with battery-powered RGBW LED technology. Includes charger and remote control for switching colors and charger. Available only in matte ice white finish.

RGBW LED DMX BATTERY Ref. 42211DY





Unit with internal lighting with RGBW LED technology and remote control unit for switching colors. Also controlLED by DMX-1024 (wireless), enabling communication between one or more products simultaneously via the DMX transmitter (not included). There are two options to choose from: Professional XLR DMX and Home WIFI DMX. (Remote control included).

# **VOUDOM**

## **Ambients**