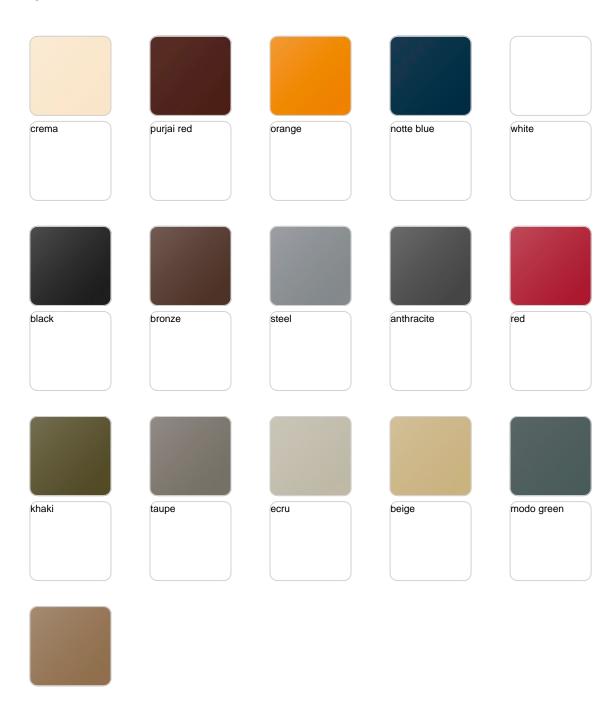

signed by <u>Ramón Esteve</u> for <u>Vondom</u>, embodies a new standard with its **inherent universal and logical appeal**. The collection of **minimalist furniture** strikes a perfect balance between design, technology, and ergonomics, all based on basic cube, prism, and spherical shapes.



## **VOUDOM**

### Info

### Description

Pot made of polyethylene resin by rotational moulding. 100% Recyclable. Item suitable for indoor and outdoor use. Available in different finishes.

Weight: 6.4 Kg



## **VOUDOM**

## **Finishes**

### finishes

#### SIMPLE Ref. 42211







Matt finishes pot one wall

#### BASIC Ref. 42211A







Matt Polyethylene

#### SELF-WATERING Ref. 42211R







Self-watering system included in all planters except those with basic finish

#### LACQUERED Ref. 42211F







Lacquered Polyethylene

## lighting

WHITE LED Ref. 42211W



White internally lit unit with LED technology. Available only in matte ice white finish.

RGBW LED Ref. 42211L



Unit with internal lighting with RGBW LED technology and remote control unit for switching colors. Available only in matte ice white finish. Remote control included.



RGBW LED DMX Ref. 42211D



Unit with internal lighting with RGBW LED technology and remote control unit for switching colors. Also controlLED by DMX-1024 (wireless), enabling communication between one or more products simultaneously via the DMX transmitter (not included). There are two options to choose from: Professional XLR DMX and Home WIFI DMX. (Remote control included). Optional battery

RGBW LED BATTERY Ref. 42211Y



Unit with internal l