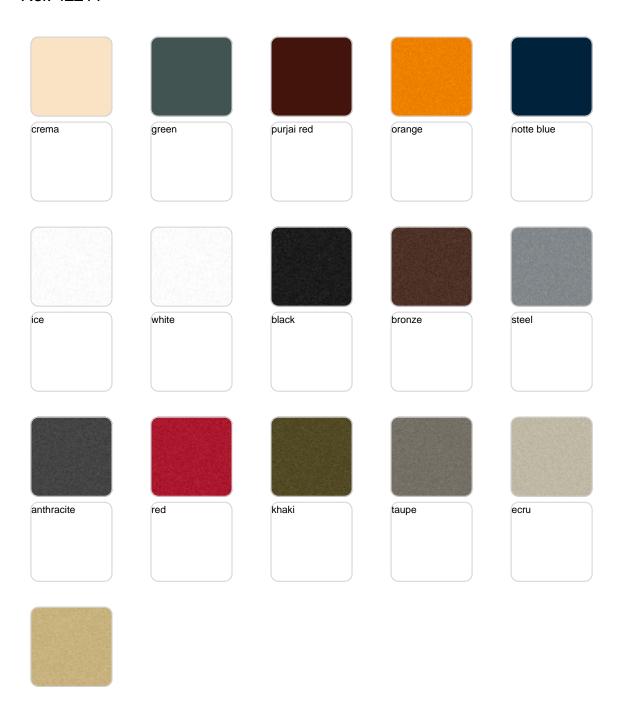

Products / Planters / Ulm High Square Pot 49x49x60

# Ulm high square pot 49x49x60

by Ramón Esteve

Ulm <u>furniture collection</u>, designed by <u>Ramón Esteve</u> for <u>Vondom</u>, embodies a new standard with its **inherent universal and logical appeal**. The collection of **minimalist furniture** strikes a perfect balance between design, technology, and ergonomics, all based on basic cube, prism, and spherical shapes.



## **VOUDOM**

### Info

### Description

Pot made of polyethylene resin by rotational moulding. 100% Recyclable. Item suitable for indoor and outdoor use. Available in different finishes.

Weight: 6.4 Kg



## **VOUDOM**

## **Finishes**

### finishes

#### SIMPLE Ref. 42211







Matt finishes pot one wall

#### BASIC Ref. 42211A







Matt Polyethylene

#### SELF-WATERING Ref. 42211R







Self-watering system included in all planters except those with basic finish

#### LACQUERED Ref. 42211F







Lacquered Polyethylene

## lighting

WHITE LED Ref. 42211W



White internally lit unit with LED technology. Available only in matte ice white finish.

RGBW LED Ref. 42211L



Unit with internal lighting with RGBW LED technology and remote control unit for switching colors. Available only in matte ice white finish. Remote control included.



RGBW LED DMX Ref. 42211D



Unit with internal lighting with RGBW LED technology and remote control unit for switching colors. Also controlLED by DMX-1024 (wireless), enabling communication between one or more products sim