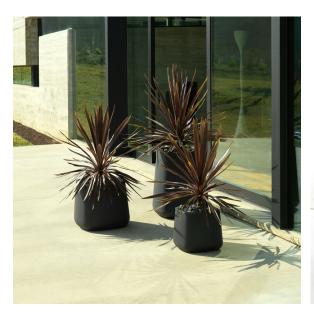

via the DMX transmitter (not included). There are two options to choose from: Professional XLR DMX and Home WIFI DMX. (Remote control included). Optional battery

RGBW LED BATTERY Ref. 42213Y



Unit with internal lighting with battery-powered RGBW LED technology. Includes charger and remote control for switching colors and charger. Available only in matte ice white finish.

RGBW LED DMX BATTERY Ref. 42213DY





Unit with internal lighting with RGBW LED technology and remote control unit for switching colors. Also controlLED by DMX-1024 (wireless), enabling communication between one or more products simultaneously via the DMX transmitter (not included). There are two options to choose from: Professional XLR DMX and Home WIFI DMX. (Remote control included).

# **VOUDOM**

## **Ambients**