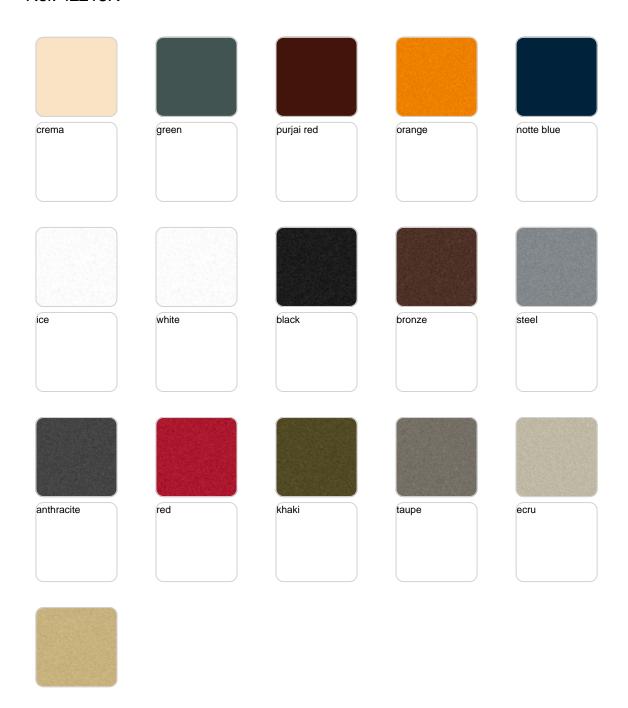

collection</u>, designed by <u>Ramón Esteve</u> for <u>Vondom</u>, embodies a new standard with its **inherent universal and logical appeal**. The collection of **minimalist furniture** strikes a perfect balance between design, technology, and ergonomics, all based on basic cube, prism, and spherical shapes.



## **VOUDOM**

### Info

### Description

Pot made of polyethylene resin by rotational moulding. 100% Recyclable. Item suitable for indoor and outdoor use. Available in different finishes.

Weight: 15 Kg



ULM cuadrada alta 74 cm C = 345 LULM square high  $29\frac{1}{2}$ "  $C = 91\frac{1}{4} gal$ 

# **VOUDOM**

## **Finishes**

### finishes

#### SIMPLE Ref. 42213







Matt finishes pot one wall

#### BASIC Ref. 42213A







Matt Polyethylene

#### SELF-WATERING Ref. 42213R







Self-watering system included in all planters except those with basic finish

#### LACQUERED Ref. 42213F







Lacquered Polyethylene

## lighting

WHITE LED Ref. 42213W



White internally lit unit with LED technology. Available only in matte ice white finish.

RGBW LED Ref. 42213L



Unit with internal lighting with RGBW LED technology and remote control unit for switching colors. Available only in matte ice white finish. Remote control included.



RGBW LED DMX Ref. 42213D



Unit with internal lighting with RGBW LED technology and remote control unit for switching colors. Also controlLED by DMX-1024 (wireless), enabling communication between one or more products simultaneously via the DMX transmitter (not included). There are two options to choose from: Professional XLR DMX and