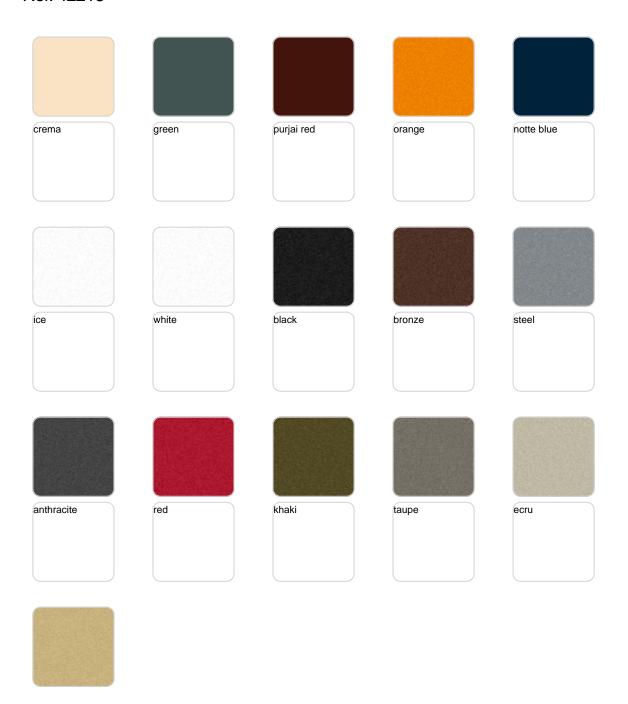

## **Finishes**

### finishes

#### SIMPLE Ref. 42213

Matt finishes pot one wall

#### BASIC Ref. 42213A

Matt Polyethylene

#### SELF-WATERING Ref. 42213R

Self-watering system included in all planters except those with basic finish

#### LACQUERED Ref. 42213F

Lacquered Polyethylene