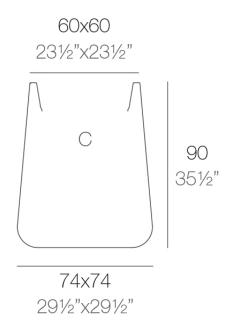

Products / Planters / Ulm High Square Pot 74x74x90

### Description

Pot made of polyethylene resin by rotational moulding. 100% Recyclable. Item suitable for indoor and outdoor use. Available in different finishes.

Weight: 15 Kg

ULM cuadrada alta 74 cm C = 345 LULM square high  $29\frac{1}{2}$ "  $C = 91\frac{1}{4} gal$ 