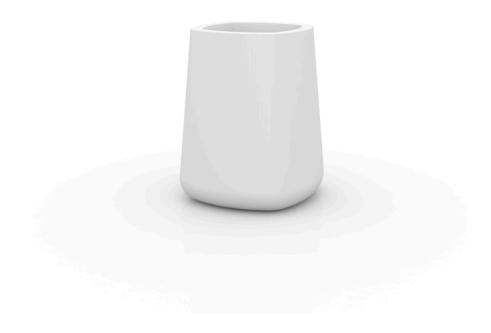

Products / Planters / Ulm High Square Pot 74x74x90

# Ulm high square pot 74x74x90

by Ramón Esteve

Ulm <u>furniture collection</u>, designed by <u>Ramón Esteve</u> for <u>Vondom</u>, embodies a new standard with its **inherent universal and logical appeal**. The collection of **minimalist furniture** strikes a perfect balance between design, technology, and ergonomics, all based on basic cube, prism, and spherical shapes.

### Description

Pot made of polyethylene resin by rotational moulding. 100% Recyclable. Item suitable for indoor and outdoor use. Available in different finishes.

Weight: 15 Kg

ULM cuadrada alta 74 cm C = 345 LULM square high  $29\frac{1}{2}$ "  $C = 91\frac{1}{4} gal$ 