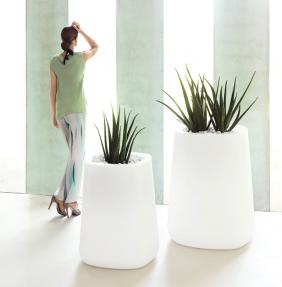

# Ulm high square pot 74x74x90

by Ramón Esteve

Ulm <u>furniture collection</u>, designed by <u>Ramón Esteve</u> for <u>Vondom</u>, embodies a new standard with its **inherent universal and logical appeal**. The collection of **minimalist furniture** strikes a perfect balance between design, technology, and ergonomics, all based on basic cube, prism, and spherical shapes.

### Description

Pot made of polyethylene resin by rotational moulding. 100% Recyclable. Item suitable for indoor and outdoor use. Available in different finishes.

Weight: 15 Kg

ULM cuadrada alta 74 cm C = 345 LULM square high  $29\frac{1}{2}$ "  $C = 91\frac{1}{4} gal$ 