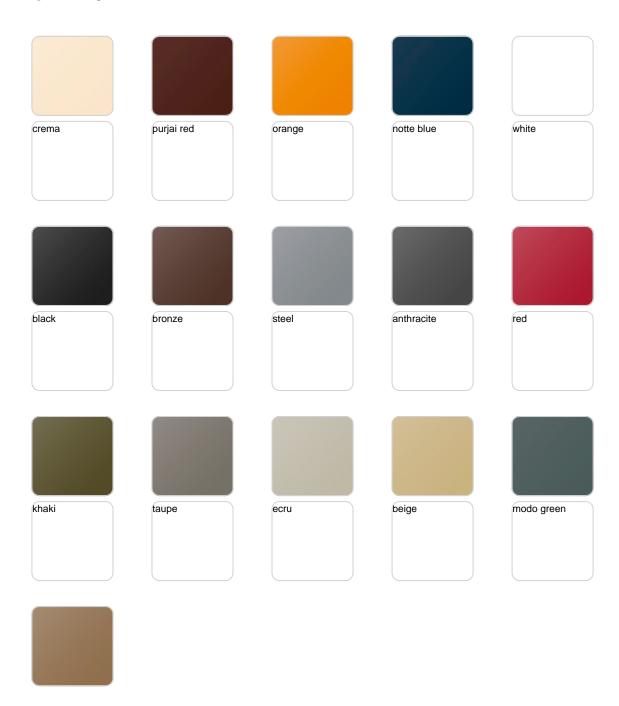

## **Finishes**

### finishes

#### SIMPLE Ref. 42213

Matt finishes pot one wall

#### BASIC Ref. 42213A

Matt Polyethylene

#### SELF-WATERING Ref. 42213R

Self-watering system included in all planters except those with basic finish

#### LACQUERED Ref. 42213F

Lacquered Polyethylene