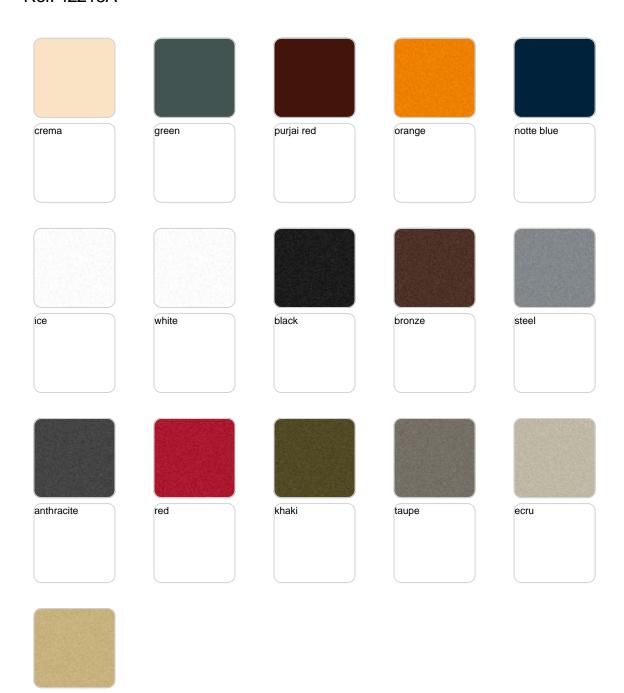

gh square pot 74x74x90

by Ramón Esteve

Ulm <u>furniture collection</u>, designed by <u>Ramón Esteve</u> for <u>Vondom</u>, embodies a new standard with its **inherent universal and logical appeal**. The collection of **minimalist furniture** strikes a perfect balance between design, technology, and ergonomics, all based on basic cube, prism, and spherical shapes.



## **VOUDOM**

### Info

### Description

Pot made of polyethylene resin by rotational moulding. 100% Recyclable. Item suitable for indoor and outdoor use. Available in different finishes.

Weight: 15 Kg



ULM cuadrada alta 74 cm C = 345 LULM square high  $29\frac{1}{2}$ "  $C = 91\frac{1}{4} gal$ 

# **VOUDOM**

## **Finishes**

### finishes

#### SIMPLE Ref. 42213







Matt finishes pot one wall

#### BASIC Ref. 42213A







Matt Polyethylene

#### SELF-WATERING Ref. 42213R







Self-watering system included in all planters except those with basic finish

#### LACQUERED Ref. 42213F







Lacquered Polyethylene

## lighting

WHITE LED Ref. 42213W



White internally lit unit with LED technology. Available only in matte ice white finish.

RGBW LED Ref. 42213L



Unit with internal lighting with RGBW LED technology and remote control unit for switching colors. Available only in matte ice white finish. Remote control included.



RGBW LED DMX Ref. 42213D



Unit with internal lighting with RGBW LED technology and remote control unit for switching colors. Also controlLED by DMX-1024 (wireless), enabling communication between one or more products simultaneously via the DMX transmitter (not included). There