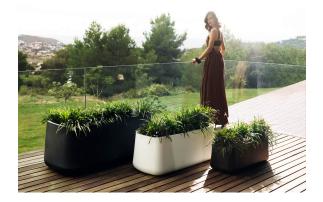

simultaneously via the DMX



transmitter (not included). There are two options to choose from: Professional XLR DMX and Home WIFI DMX. (Remote control included). Optional battery

RGBW LED BATTERY Ref. 42219Y



Unit with internal lighting with battery-powered RGBW LED technology. Includes charger and remote control for switching colors and charger. Available only in matte ice white finish.

RGBW LED DMX BATTERY Ref. 42219DY



Unit with internal lighting with RGBW LED technology and remote control unit for switching colors. Also controlLED by DMX-1024 (wireless), enabling communication between one or more products simultaneously via the DMX transmitter (not included). There are two options to choose from: Professional XLR DMX and Home WIFI DMX. (Remote control included).



## Ambients