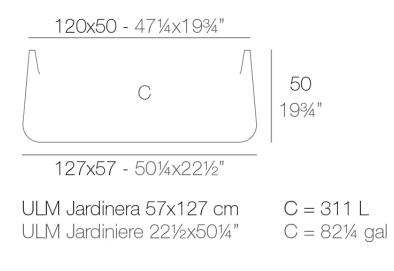

Products / Planters / Ulm Jardiniere 127x57x50

# Ulm jardiniere 127x57x50 by Ramón Esteve

Ulm <u>furniture collection</u>, designed by <u>Ramón Esteve</u> for <u>Vondom</u>, embodies a new standard with its **inherent universal and logical appeal**. The collection of **minimalist furniture** strikes a perfect balance between design, technology, and ergonomics, all based on basic cube, prism, and spherical shapes.