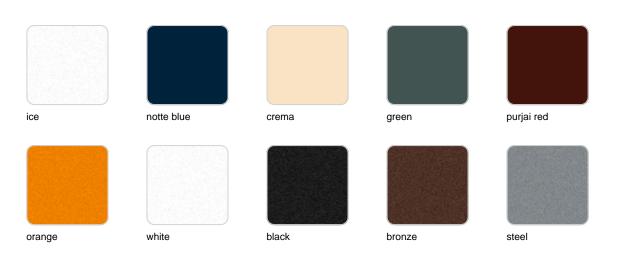

## Finishes

finishes SIMPLE Ref. 42219 ice notte blue crema green purjai red orange white black bronze steel red anthracite khaki taupe ecru

beige

Matt finishes pot one wall

BASIC Ref. 42219A

| ice        | notte blue | crema | green  | purjai red |
|------------|------------|-------|--------|------------|
| orange     | white      | black | bronze | steel      |
| anthracite | red        | khaki | taupe  | ecru       |