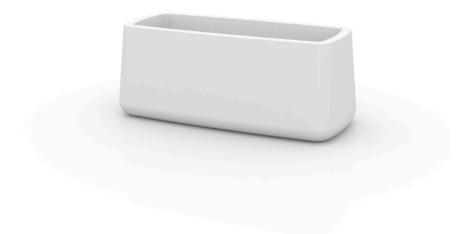

Products / Planters / Ulm Jardiniere 127x57x50

# Ulm jardiniere 127x57x50 by Ramón Esteve

Ulm <u>furniture collection</u>, designed by <u>Ramón Esteve</u> for <u>Vondom</u>, embodies a new standard with its **inherent universal and logical appeal**. The collection of **minimalist furniture** strikes a perfect balance between design, technology, and ergonomics, all based on basic cube, prism, and spherical shapes.

### Description

Pot made of polyethylene resin by rotational moulding. 100% Recyclable. Item suitable for indoor and outdoor use. Available in different finishes.

Weight: 15.2 Kg