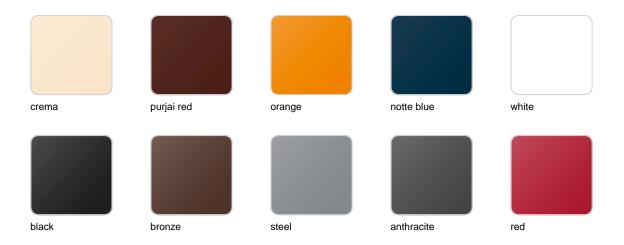

#### finishes

#### BASIC Ref. 42301A

Matt Polyethylene

SELF-WATERING Ref. 42301R

Self-watering system included in all planters except those with basic finish

#### LACQUERED Ref. 42301RF

Lacquered Polyethylene