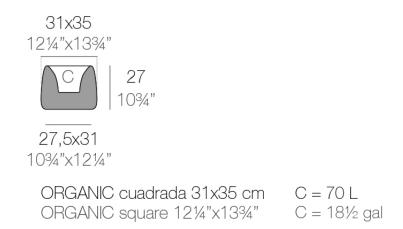

Products / Planters / Organic Square Planter 31x34x27

# Organic square planter 31x34x27

<u>Studio Vondom's</u> extensive collection of indoor and outdoor planters offers timeless and minimalist designs that can help create unique and original atmospheres in homes, restaurants, and any other space.

## Description

Weight: 1.62 Kg