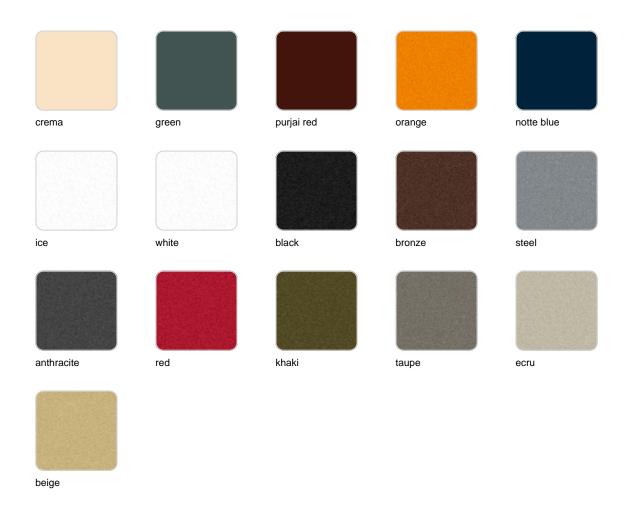

Products / Planters / Organic Square Planter 31x34x27

# Organic square planter 31x34x27

<u>Studio Vondom's</u> extensive collection of indoor and outdoor planters offers timeless and minimalist designs that can help create unique and original atmospheres in homes, restaurants, and any other space.





## Info

## Description

Weight: 1.62 Kg





# **Finishes**

#### finishes

#### BASIC Ref. 42301A



Matt Polyethylene

SELF-WATERING Ref. 42301R





Self-watering system included in all planters except those with basic finish

#### LACQUERED Ref. 42301RF







Lacquered Polyethylene

### lighting

WHITE LED Ref. 42301W



White internally lit unit with LED technology. Available only in matte ice white finish.

**RGBW LED** Ref. 42301L



Unit with internal lighting with RGBW LED technology and remote control unit for switching colors. Available only in matte ice white finish. Remote control included.





Unit with internal lighting with RGBW LED technology and remote control unit for switching colors. Also controlLED by DMX-1024 (wireless), enabling communication between one or more products simultaneously via the DMX transmitter (not included). There are two options to choose from: