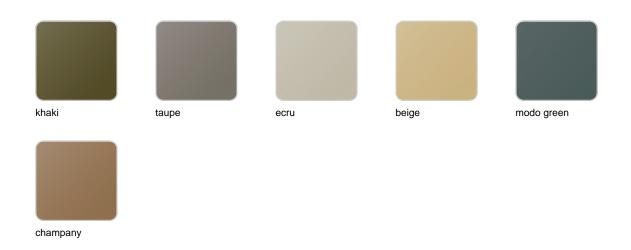

#### finishes

#### BASIC Ref. 42301A

Matt Polyethylene

SELF-WATERING Ref. 42301R

Self-watering system included in all planters except those with basic finish

#### LACQUERED Ref. 42301RF

Lacquered Polyethylene