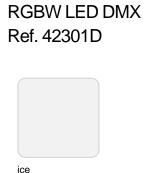

### lighting

WHITE LED Ref. 42301W

White internally lit unit with LED technology. Available only in matte ice white finish.

**RGBW LED** Ref. 42301L

Unit with internal lighting with RGBW LED technology and remote control unit for switching colors. Available only in matte ice white finish. Remote control included.

Unit with internal lighting with RGBW LED technology and remote control unit for switching colors. Also controlLED by DMX-1024 (wireless), enabling communication between one or more products simultaneously via the DMX transmitter (not included). There are two options to choose from: Professional XLR DMX and Home WIFI DMX. (Remote control included). Optional battery