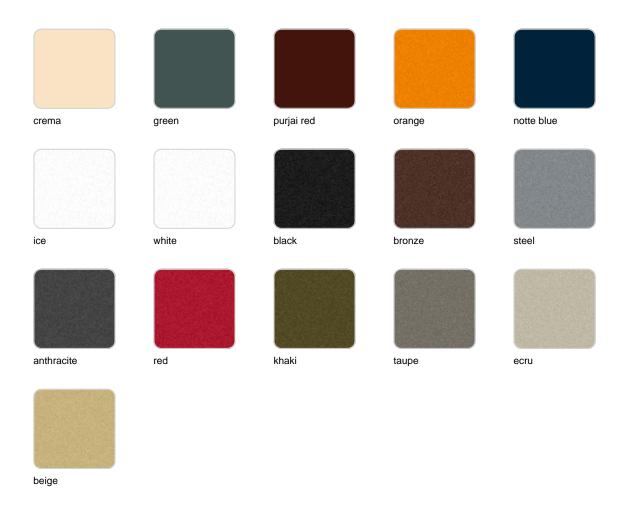

Products / Planters / Organic Square Planter 31x34x27

# Organic square planter 31x34x27

<u>Studio Vondom's</u> extensive collection of indoor and outdoor planters offers timeless and minimalist designs that can help create unique and original atmospheres in homes, restaurants, and any other space.





## Info

## Description

Weight: 1.62 Kg





# **Finishes**

#### finishes

#### BASIC Ref. 42301A



Matt Polyethylene

SELF-WATERING Ref. 42301R





Self-watering system included in all planters except those with basic finish

#### LACQUERED Ref. 42301RF







Lacquered Polyethylene

### lighting

WHITE LED Ref. 42301W



White internally lit unit with LED technology. Available only in matte ice white finish.

**RGBW LED** Ref. 42301L



Unit with internal lighting with RGBW LED technology and remote control unit for switching colors. Available only in matte ice white finish. Remote control included.





Unit with internal lighting with RGBW LED technology and remote control unit for switching colors. Also controlLED by DMX-1024 (wireless), enabling communication between one or more products simultaneously via the DMX transmitter (not included). There are two options to choose from: Professional XLR DMX and Home WIFI DMX. (Remote c