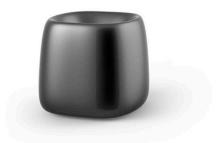

## Organic square planter 38x42x33

<u>Studio Vondom's</u> extensive collection of indoor and outdoor planters offers timeless and minimalist designs that can help create unique and original atmospheres in homes, restaurants, and any other space.

#### Description

Weight: 2.5 Kg

ORGANIC cuadrada 38x42 cm ORGANIC square 15"x16½" C = 70 L C = 18½ gal