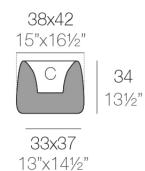

#### Description

Weight: 2.5 Kg

ORGANIC cuadrada 38x42 cm ORGANIC square 15"x16½" C = 70 L C = 18½ gal