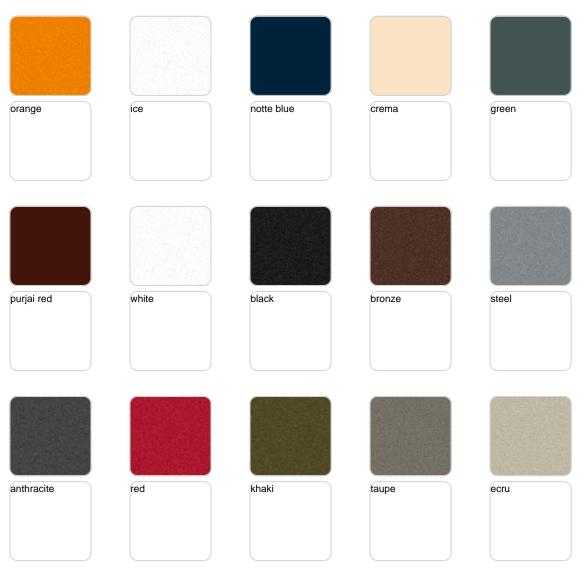

## **Finishes**

finishes

| BASIC<br>Ref. 42302A |       |            |        |       |
|----------------------|-------|------------|--------|-------|
|                      |       |            |        |       |
| orange               | ice   | notte blue | crema  | green |
|                      |       |            |        |       |
|                      |       |            |        |       |
|                      |       |            |        |       |
|                      |       |            |        |       |
| purjai red           | white | black      | bronze | steel |
|                      |       |            |        |       |
|                      |       |            |        |       |
|                      |       |            |        |       |
|                      |       |            |        |       |
| anthracite           | red   | khaki      | taupe  | ecru  |
|                      |       |            |        |       |
|                      |       |            |        |       |