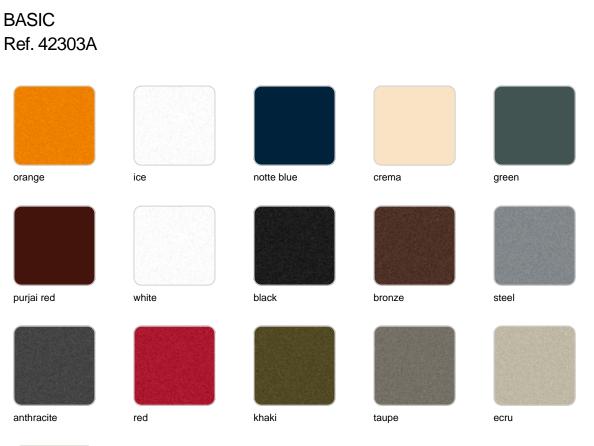

Products / Planters / Organic Square Planter 46x51x40

## Organic square planter 46x51x40

<u>Studio Vondom's</u> extensive collection of indoor and outdoor planters offers timeless and minimalist designs that can help create unique and original atmospheres in homes, restaurants, and any other space.



# **VOИDOM**

### Info

#### Description

Weight: 4.1 Kg



C = 12 L C = 3¼ gal

## **VOИDOM**

## Finishes

finishes





beige

Matt Polyethylene

#### SELF-WATERING Ref. 42303R





beige

Self-watering system included in all planters except those with basic finish



LACQUERED Ref. 42303RF



| khaki    | taupe | ecru | beige | modo green |
|----------|-------|------|-------|------------|
| champany |       |      |       |            |

Lacquered Polyethylene

#### lighting

#### WHITE LED Ref. 42303W



White internally lit unit with LED technology. Available only in matte ice white finish.

#### RGBW LED Ref. 42303L



Unit with internal lighting with RGBW LED technology and remote control unit for switching colors. Available only in matte ice white finish. Remote control included.



#### RGBW LED DMX Ref. 42303D



Unit with internal lighting with RGBW LED technology and remote control unit for sw