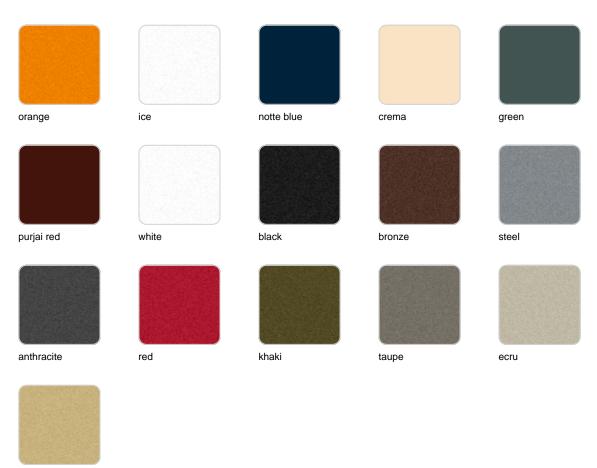

## Finishes

finishes

beige

Matt Polyethylene

#### SELF-WATERING Ref. 42303R

beige

Self-watering system included in all planters except those with basic finish

LACQUERED Ref. 42303RF

| khaki    | taupe | ecru | beige | modo green |
|----------|-------|------|-------|------------|
| champany |       |      |       |            |

Lacquered Polyethylene