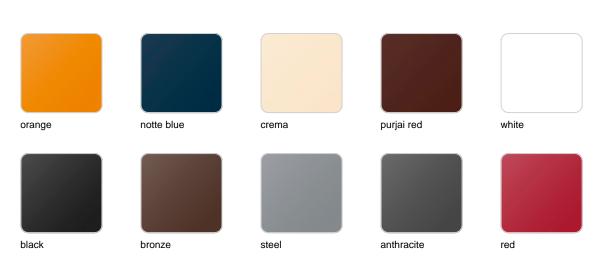

## Finishes

finishes

beige

Matt Polyethylene

#### SELF-WATERING Ref. 42303R

beige

Self-watering system included in all planters except those with basic finish

LACQUERED Ref. 42303RF

| khaki    | taupe | ecru | beige | modo green |
|----------|-------|------|-------|------------|
| champany |       |      |       |            |

Lacquered Polyethylene