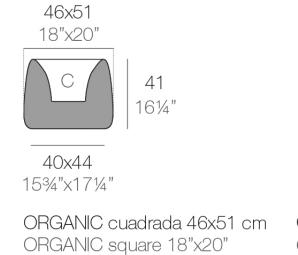

Products / Planters / Organic Square Planter 46x51x40

## Organic square planter 46x51x40

<u>Studio Vondom's</u> extensive collection of indoor and outdoor planters offers timeless and minimalist designs that can help create unique and original atmospheres in homes, restaurants, and any other space.



# **VOИDOM**

### Info

#### Description

Weight: 4.1 Kg



C = 12 L C = 3¼ gal

## **VOИDOM**

## Finishes

finishes





beige

Matt Polyethylene

#### SELF-WATERING Ref. 42303R





beige

Self-watering system included in all planters except those with basic finish



LACQUERED Ref. 42303RF



| khaki    | taupe | ecru | beige | modo green |
|----------|-------|------|-------|------------|
| champany |       |      |       |            |

Lacquered Polyethylene

#### lighting

#### WHITE LED Ref. 42303W



White internally lit unit with LED technology. Available only in matte ice white finish.

#### RGBW LED Ref. 42303L



Unit with internal lighting with RGBW LED technology and remote control unit for switching colors. Available only in matte ice white finish. Remote control included.



#### RGBW LED DMX Ref. 42303D



Unit with internal lig