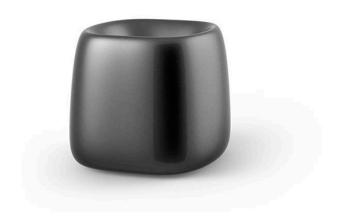

# Organic square planter 55x61x48

<u>Studio Vondom's</u> extensive collection of indoor and outdoor planters offers timeless and minimalist designs that can help create unique and original atmospheres in homes, restaurants, and any other space.

### Description

Weight: 6.6 Kg

ORGANIC cuadrada 55x61 cm C = 21 L ORGANIC square 21%"x24" C = 51/2 gal