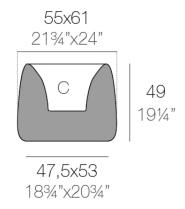

### Description

Weight: 6.6 Kg

ORGANIC cuadrada 55x61 cm C = 21 L ORGANIC square 21%"x24" C = 51/2 gal