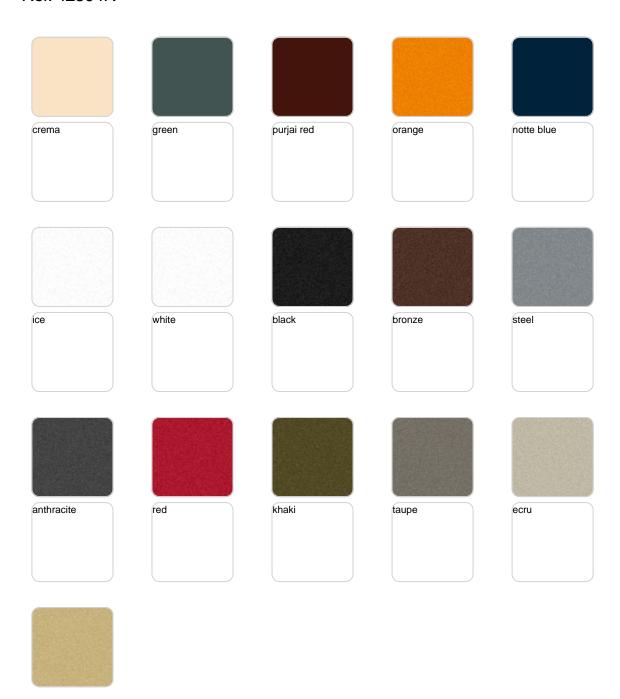

Products / Planters / Organic Square Planter 55x61x48

# Organic square planter 55x61x48

<u>Studio Vondom's</u> extensive collection of indoor and outdoor planters offers timeless and minimalist designs that can help create unique and original atmospheres in homes, restaurants, and any other space.



# **VOUDOM**

## Info

### Description

Weight: 6.6 Kg



ORGANIC cuadrada 55x61 cm C = 21 L ORGANIC square 21%"x24" C = 51/2 gal

# **VOUDOM**

## **Finishes**

### finishes

### BASIC Ref. 42304A







Matt Polyethylene

### SELF-WATERING Ref. 42304R







Self-watering system included in all planters except those with basic finish

#### LACQUERED Ref. 42304RF







Lacquered Polyethylene

## lighting

WHITE LED Ref. 42304W



White internally lit unit with LED technology. Available only in matte ice white finish.

RGBW LED Ref. 42304L



Unit with internal lighting with RGBW LED technology and remote control unit for switching colors. Available only in matte ice white finish. Remote control included.



RGBW LED DMX Ref. 42304D



Unit with internal lighting with RGBW LED technology and remote control unit for switching colors. Also controlLED by DMX-1024 (wireless), enabling communication between one or more products simultaneously via the DMX transmitter (not included). There are two options to choose from: Professional XLR DMX and