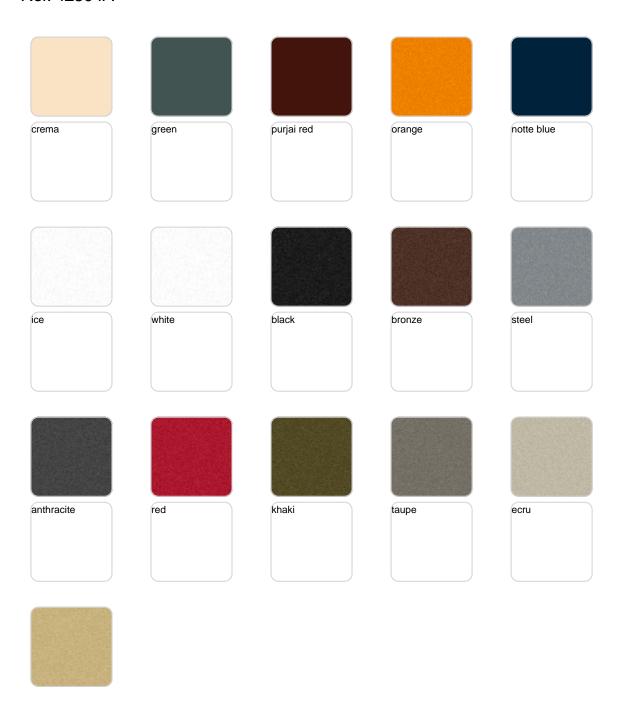

### finishes

### BASIC Ref. 42304A

Matt Polyethylene

### SELF-WATERING Ref. 42304R

Self-watering system included in all planters except those with basic finish

#### LACQUERED Ref. 42304RF

Lacquered Polyethylene