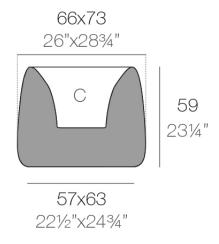

### Description

Weight: 10.38 Kg

ORGANIC cuadrada 66x73 cm C = 36 L ORGANIC square 26"x283'4" C = 91/2 gal