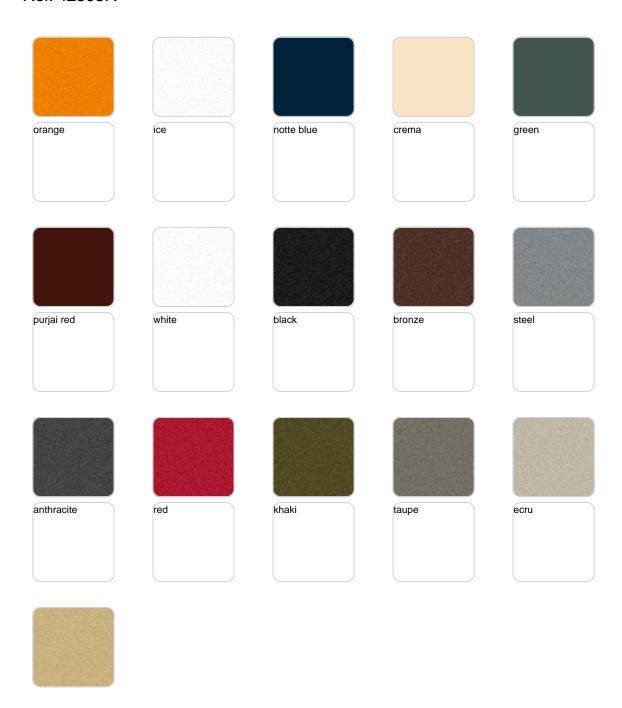

Products / Planters / Organic Square Planter 66x73x57

# Organic square planter 66x73x57

<u>Studio Vondom's</u> extensive collection of indoor and outdoor planters offers timeless and minimalist designs that can help create unique and original atmospheres in homes, restaurants, and any other space.



## **VOUDOM**

### Info

### Description

Weight: 10.38 Kg



ORGANIC cuadrada 66x73 cm C = 36 L ORGANIC square 26"x283'4" C = 91/2 gal

## **VOUDOM**

## **Finishes**

### finishes

#### BASIC Ref. 42305A







#### Matt Polyethylene

#### SELF-WATERING Ref. 42305R







Self-watering system included in all planters except those with basic finish

#### LACQUERED Ref. 42305RF







Lacquered Polyethylene

## lighting

WHITE LED Ref. 42305W



White internally lit unit with LED technology. Available only in matte ice white finish.

RGBW LED Ref. 42305L



Unit with internal lighting with RGBW LED technology and remote control unit for switching colors. Available only in matte ice white finish. Remote control included.



RGBW LED DMX Ref. 42305D



Unit with internal lighting with RGBW LED technology and remote control unit for switching colors. Also controlLED by DMX-1024 (wireless), enabling communication between one or more products simultaneously via the DMX transmitter (not included). There are two options to choose from: Professional XLR DMX and