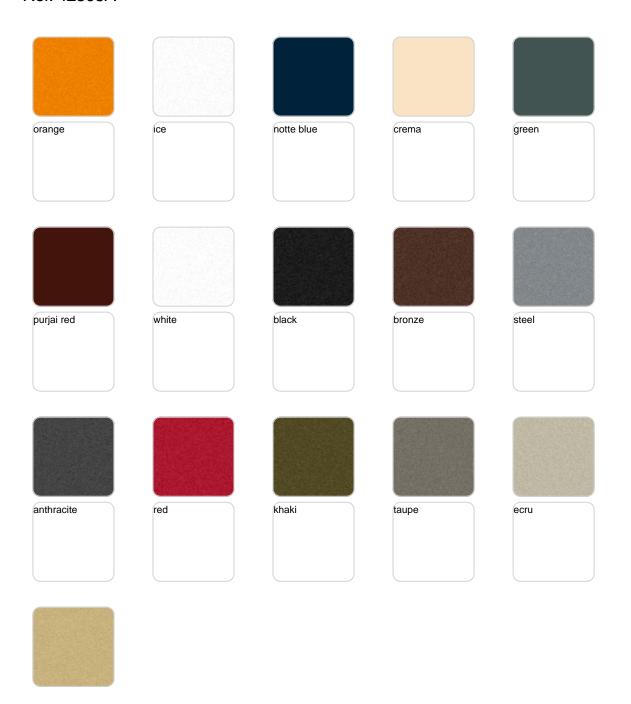

Products / Planters / Organic Square Planter 66x73x57

# Organic square planter 66x73x57

<u>Studio Vondom's</u> extensive collection of indoor and outdoor planters offers timeless and minimalist designs that can help create unique and original atmospheres in homes, restaurants, and any other space.



## **VOUDOM**

### Info

### Description

Weight: 10.38 Kg



ORGANIC cuadrada 66x73 cm C = 36 L ORGANIC square 26"x283'4" C = 91/2 gal

## **VOUDOM**

## **Finishes**

### finishes

#### BASIC Ref. 42305A







#### Matt Polyethylene

#### SELF-WATERING Ref. 42305R







Self-watering system included in all planters except those with basic finish

#### LACQUERED Ref. 42305RF







Lacquered Polyethylene

## lighting

WHITE LED Ref. 42305W



White internally lit unit with LED technology. Available only in matte ice white finish.

RGBW LED Ref. 42305L



Unit with internal lighting with RGBW LED technology and remote control unit for switching colors. Available only in matte ice white finish. Remote control included.



RGBW LED DMX Ref. 42305D



Unit with internal lighting with RGBW LED technology and remote control unit for switching colors. Also controlLED by DMX-1024 (wireless), enabling communication between one or more products simultaneously via the DMX transmitter (not included).