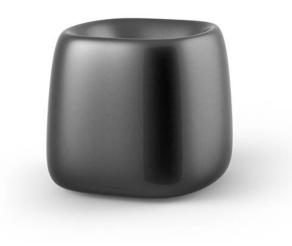

# Organic square planter 66x73x57

<u>Studio Vondom's</u> extensive collection of indoor and outdoor planters offers timeless and minimalist designs that can help create unique and original atmospheres in homes, restaurants, and any other space.

### Description

Weight: 10.38 Kg

ORGANIC cuadrada 66x73 cm C = 36 L ORGANIC square 26"x283'4" C = 91/2 gal