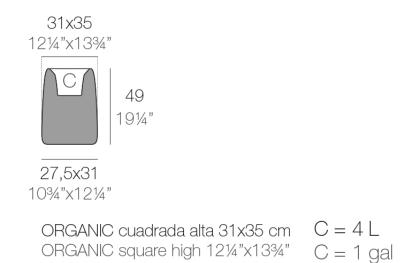

Products / Planters / Organic High Square Planter 31x34x47

### Description

Weight: 3.48 Kg