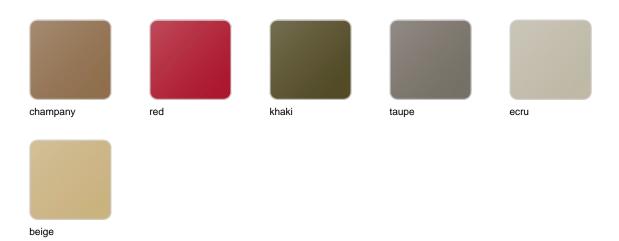

### finishes

#### BASIC Ref. 42306A

Matt Polyethylene

SELF-WATERING Ref. 42306R

Self-watering system included in all planters except those with basic finish

#### LACQUERED Ref. 42306RF

Lacquered Polyethylene