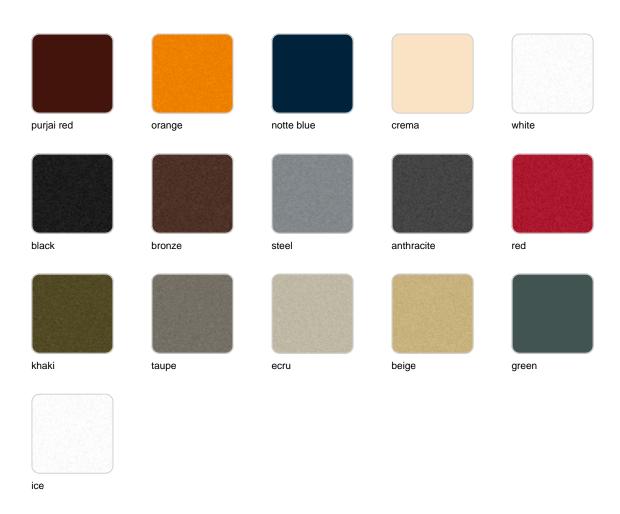

Products / Planters / Organic High Square Planter 31x34x47

# Organic high square planter 31x34x47

<u>Studio Vondom's</u> extensive collection of indoor and outdoor planters offers timeless and minimalist designs that can help create unique and original atmospheres in homes, restaurants, and any other space.



### Info

### Description

Weight: 3.48 Kg



## **Finishes**

### finishes

#### BASIC Ref. 42306A



Matt Polyethylene

SELF-WATERING Ref. 42306R



Self-watering system included in all planters except those with basic finish

#### LACQUERED Ref. 42306RF







Lacquered Polyethylene

### lighting

WHITE LED Ref. 42306W



White internally lit unit with LED technology. Available only in matte ice white finish.

RGBW LED Ref. 42306L



Unit with internal lighting with RGBW LED technology and remote control unit for switching colors. Available only in matte ice white finish. Remote control included.



RGBW LED DMX Ref. 42306D



Unit with internal lighting with RGBW LED technology and remote control unit for switching colors. Also controlLED by DMX-1024 (wireless), enabling communication between one or more products simultaneously via the DMX transmitter (not included). There are two opt