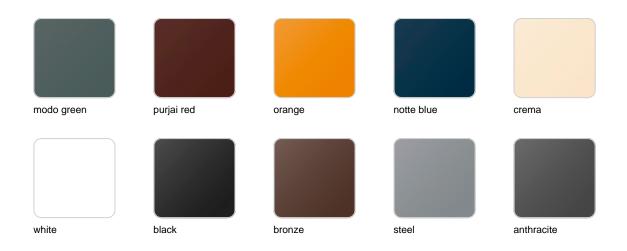

### finishes

#### BASIC Ref. 42306A

Matt Polyethylene

SELF-WATERING Ref. 42306R

Self-watering system included in all planters except those with basic finish

#### LACQUERED Ref. 42306RF

Lacquered Polyethylene