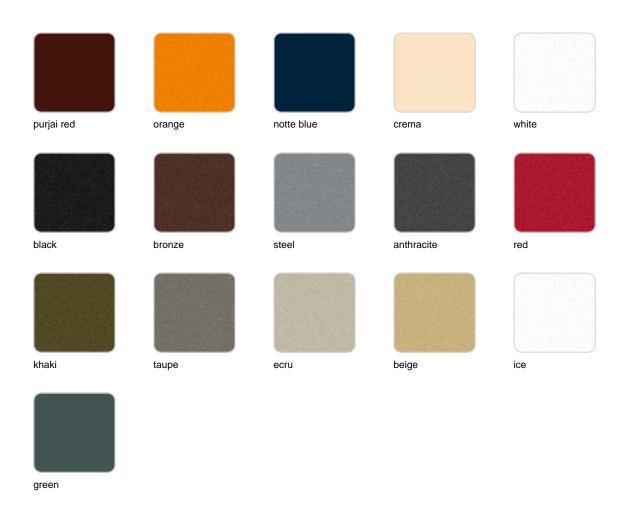

Products / Planters / Organic Round Planter ø34x27

# Organic round planter ø34x27

<u>Studio Vondom's</u> extensive collection of indoor and outdoor planters offers timeless and minimalist designs that can help create unique and original atmospheres in homes, restaurants, and any other space.



### Info

### Description

Weight: 2.15 Kg



### **Finishes**

### finishes

#### BASIC Ref. 42309A



Matt Polyethylene

SELF-WATERING Ref. 42309R



Self-watering system included in all planters except those with basic finish

#### LACQUERED Ref. 42309RF







Lacquered Polyethylene

### lighting

WHITE LED Ref. 42309W



White internally lit unit with LED technology. Available only in matte ice white finish.

**RGBW LED** Ref. 42309L



Unit with internal lighting with RGBW LED technology and remote control unit for switching colors. Available only in matte ice white finish. Remote control included.



RGBW LED DMX Ref. 42309D



Unit with internal lighting with RGBW LED technology and remote control unit for switching colors. Also controlLED by DMX-1024 (wireless), enabling communication between one or more products simultaneously via the DMX transmitter (not included). There are two