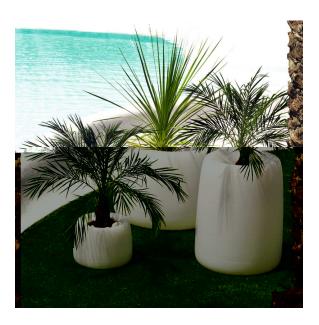

imultaneously via the DMX transmitter (not included). There are two options to choose from: Professional XLR DMX and Home WIFI DMX. (Remote control included). Optional battery

RGBW LED BATTERY Ref. 42309Y



Unit with internal lighting with battery-powered RGBW LED technology. Includes charger and remote control for switching colors and charger. Available only in matte ice white finish.

RGBW LED DMX BATTERY Ref. 42309DY



Unit with internal lighting with RGBW LED technology and remote control unit for switching colors. Also controlLED by DMX-1024 (wireless), enabling

communication between one or more products simultaneously via the DMX transmitter (not included). There are two options to choose from: Professional XLR DMX and Home WIFI DMX. (Remote control included).

### **Ambients**