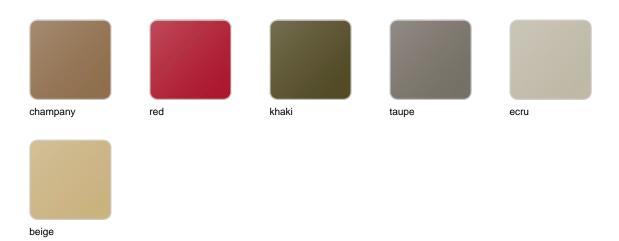

Products / Planters / Organic Round Planter ø34x27

# Organic round planter ø34x27

<u>Studio Vondom's</u> extensive collection of indoor and outdoor planters offers timeless and minimalist designs that can help create unique and original atmospheres in homes, restaurants, and any other space.



### Info

### Description

Weight: 2.15 Kg



### **Finishes**

### finishes

#### BASIC Ref. 42309A



Matt Polyethylene

SELF-WATERING Ref. 42309R



Self-watering system included in all planters except those with basic finish

#### LACQUERED Ref. 42309RF







Lacquered Polyethylene

### lighting

WHITE LED Ref. 42309W



White internally lit unit with LED technology. Available only in matte ice white finish.

**RGBW LED** Ref. 42309L



Unit with internal lighting with RGBW LED technology and remote control unit for switching colors. Available only in matte ice white finish. Remote control included.



RGBW LED DMX Ref. 42309D



Unit with internal lighting with RGBW LED technology and remote control unit for switching colors. Also controlLED by DMX-1024 (wireless), enabling communication between one or more products simultaneously via the DMX transmitter (not included). There are two options to choose from: Professional XLR DMX and Home WIFI DMX. (Remote control included). Optional battery

RGBW LED BATTERY Ref. 42309Y



Unit with internal