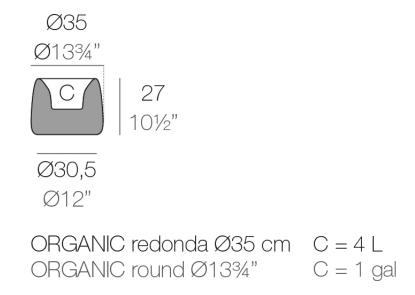

Products / Planters / Organic Round Planter ø34x27

# Organic round planter ø34x27

<u>Studio Vondom's</u> extensive collection of indoor and outdoor planters offers timeless and minimalist designs that can help create unique and original atmospheres in homes, restaurants, and any other space.



### Info

### Description

Weight: 2.15 Kg



### **Finishes**

### finishes

#### BASIC Ref. 42309A



Matt Polyethylene

SELF-WATERING Ref. 42309R



Self-watering system included in all planters except those with basic finish

#### LACQUERED Ref. 42309RF







Lacquered Polyethylene

### lighting

WHITE LED Ref. 42309W



White internally lit unit with LED technology. Available only in matte ice white finish.

**RGBW LED** Ref. 42309L



Unit with internal lighting with RGBW LED technology and remote control unit for switching colors. Available only in matte ice white finish. Remote control included.



RGBW LED DMX Ref. 42309D



Unit with internal lighting with RGBW LED technology and remote control unit for switching colors. Also controlLED by DMX-1024 (wireless), enabling communication between one or more products simultaneo