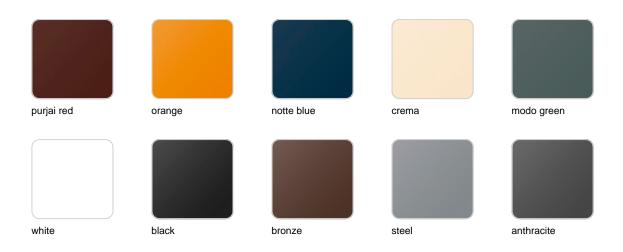

### **Finishes**

### finishes

#### BASIC Ref. 42309A

Matt Polyethylene

SELF-WATERING Ref. 42309R

Self-watering system included in all planters except those with basic finish

#### LACQUERED Ref. 42309RF

Lacquered Polyethylene