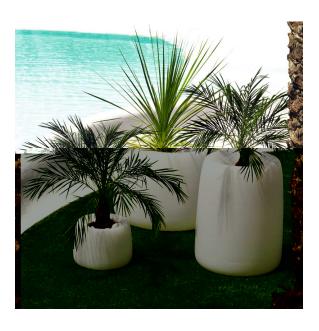

imultaneously via the DMX transmitter (not included). There are two options to choose from: Professional XLR DMX and Home WIFI DMX. (Remote control included). Optional battery

RGBW LED BATTERY Ref. 42310Y



Unit with internal lighting with battery-powered RGBW LED technology. Includes charger and remote control for switching colors and charger. Available only in matte ice white finish.

RGBW LED DMX BATTERY Ref. 42310DY



Unit with internal lighting with RGBW LED technology and remote control unit for switching colors. Also controlLED by DMX-1024 (wireless), enabling

communication between one or more products simultaneously via the DMX transmitter (not included). There are two options to choose from: Professional XLR DMX and Home WIFI DMX. (Remote control included).

### **Ambients**