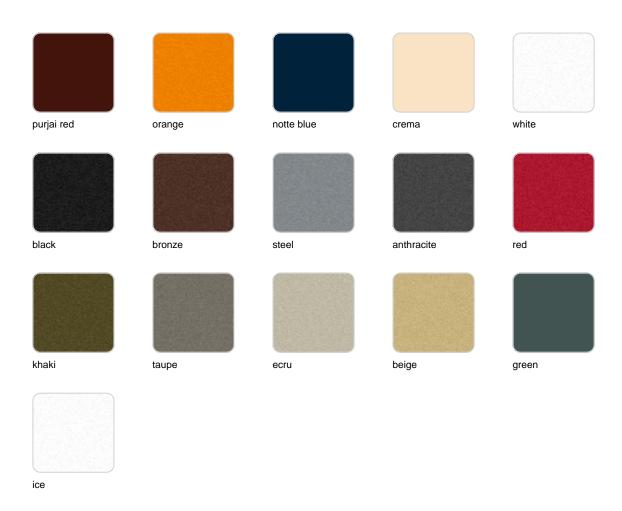

Products / Planters / Organic Round Planter ø42x33

# Organic round planter ø42x33

<u>Studio Vondom's</u> extensive collection of indoor and outdoor planters offers timeless and minimalist designs that can help create unique and original atmospheres in homes, restaurants, and any other space.



### Info

### Description

Weight: 2.8 Kg



### **Finishes**

### finishes

#### BASIC Ref. 42310A



Matt Polyethylene

SELF-WATERING Ref. 42310R



Self-watering system included in all planters except those with basic finish

#### LACQUERED Ref. 42310RF







Lacquered Polyethylene

### lighting

WHITE LED Ref. 42310W



White internally lit unit with LED technology. Available only in matte ice white finish.

**RGBW LED** Ref. 42310L



Unit with internal lighting with RGBW LED technology and remote control unit for switching colors. Available only in matte ice white finish. Remote control included.



RGBW LED DMX Ref. 42310D



Unit with internal lighting with RGBW LED technology and remote control unit for switching colors. Also controlLED by DMX-1024 (wireless), enabling communication between one or more products simultaneously via the DMX transmitter (not included). There are two