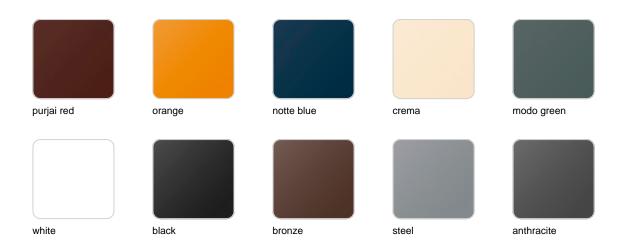

### **Finishes**

### finishes

#### BASIC Ref. 42310A

Matt Polyethylene

SELF-WATERING Ref. 42310R

Self-watering system included in all planters except those with basic finish

#### LACQUERED Ref. 42310RF

Lacquered Polyethylene