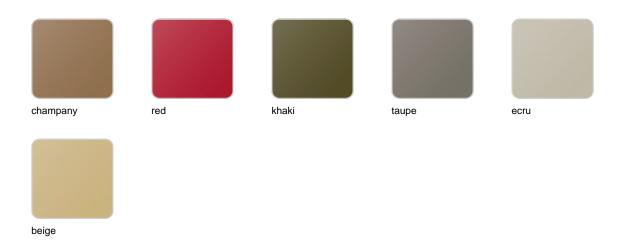

### **Finishes**

### finishes

#### BASIC Ref. 42310A

Matt Polyethylene

SELF-WATERING Ref. 42310R

Self-watering system included in all planters except those with basic finish

#### LACQUERED Ref. 42310RF

Lacquered Polyethylene