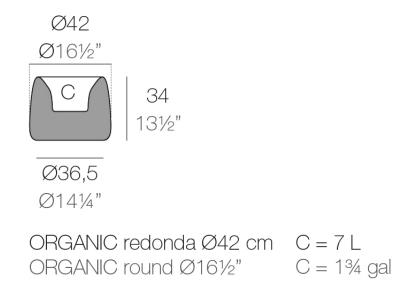

Products / Planters / Organic Round Planter ø42x33

# Organic round planter ø42x33

<u>Studio Vondom's</u> extensive collection of indoor and outdoor planters offers timeless and minimalist designs that can help create unique and original atmospheres in homes, restaurants, and any other space.



### Info

### Description

Weight: 2.8 Kg



### **Finishes**

### finishes

#### BASIC Ref. 42310A



Matt Polyethylene

SELF-WATERING Ref. 42310R



Self-watering system included in all planters except those with basic finish

#### LACQUERED Ref. 42310RF







Lacquered Polyethylene

### lighting

WHITE LED Ref. 42310W



White internally lit unit with LED technology. Available only in matte ice white finish.

**RGBW LED** Ref. 42310L



Unit with internal lighting with RGBW LED technology and remote control unit for switching colors. Available only in matte ice white finish. Remote control included.



RGBW LED DMX Ref. 42310D



Unit with internal lighting with RGBW LED technology and remote control unit for switching colors. Also controlLED by DMX-1024 (wireless), enabling communication between one or more products simultaneo