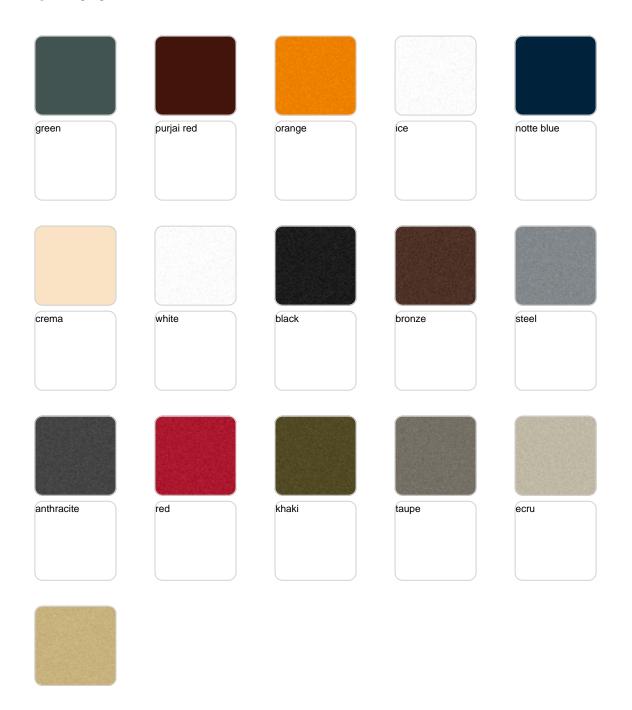

Products / Planters / Organic Round Planter Ø73x57

# Organic round planter ø73×57

<u>Studio Vondom's</u> extensive collection of indoor and outdoor planters offers timeless and minimalist designs that can help create unique and original atmospheres in homes, restaurants, and any other space.



## **VOUDOM**

### Info

### Description

Weight: 10.2 Kg



ORGANIC redonda Ø73 cm C = 36 LORGANIC round Ø28¾"

 $C = 9\frac{1}{2} \text{ gal}$ 

## **VOUDOM**

## **Finishes**

### finishes

#### BASIC Ref. 42313A







Matt Polyethylene

#### SELF-WATERING Ref. 42313R







Self-watering system included in all planters except those with basic finish

#### LACQUERED Ref. 42313RF







Lacquered Polyethylene

## lighting

WHITE LED Ref. 42313W



White internally lit unit with LED technology. Available only in matte ice white finish.

RGBW LED Ref. 42313L



Unit with internal lighting with RGBW LED technology and remote control unit for switching colors. Available only in matte ice white finish. Remote control included.



RGBW LED DMX Ref. 42313D



Unit with internal lighting with RGBW LED technology and remote control unit for switching colors. Also controlLED by DMX-1024 (wireless), enabling communication between one or more products simultaneously via the DMX transmitter (not included). There