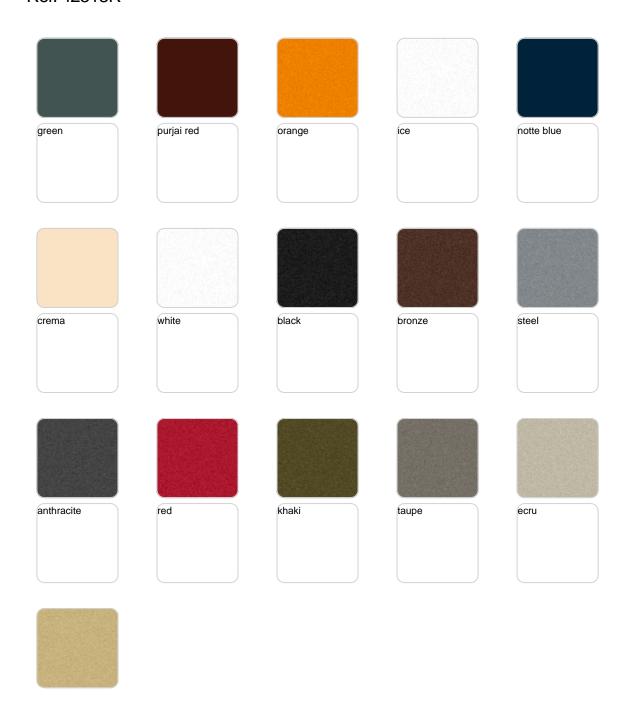

Products / Planters / Organic Round Planter Ø73x57

# Organic round planter ø73×57

<u>Studio Vondom's</u> extensive collection of indoor and outdoor planters offers timeless and minimalist designs that can help create unique and original atmospheres in homes, restaurants, and any other space.



## **VOUDOM**

### Info

### Description

Weight: 10.2 Kg



ORGANIC redonda Ø73 cm C = 36 LORGANIC round Ø28¾"

 $C = 9\frac{1}{2} \text{ gal}$ 

## **VOUDOM**

## **Finishes**

### finishes

#### BASIC Ref. 42313A







Matt Polyethylene

#### SELF-WATERING Ref. 42313R







Self-watering system included in all planters except those with basic finish

#### LACQUERED Ref. 42313RF







Lacquered Polyethylene

## lighting

WHITE LED Ref. 42313W



White internally lit unit with LED technology. Available only in matte ice white finish.

RGBW LED Ref. 42313L



Unit with internal lighting with RGBW LED technology and remote control unit for switching colors. Available only in matte ice white finish. Remote control included.



RGBW LED DMX Ref. 42313D



Unit with internal lighting with RGBW LED technology and remote control unit for switching colors. Also controlLED by DMX-1024 (wireless), enabling communication between one or more products simultaneously via the DMX transmitter (not included). There are two options to choose from: Professional XLR DMX and