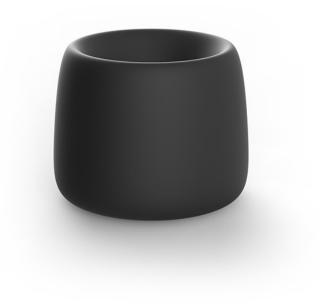

# Organic round planter ø73×57

<u>Studio Vondom's</u> extensive collection of indoor and outdoor planters offers timeless and minimalist designs that can help create unique and original atmospheres in homes, restaurants, and any other space.

### Description

Weight: 10.2 Kg

ORGANIC redonda Ø73 cm C = 36 LORGANIC round Ø28¾"

 $C = 9\frac{1}{2} \text{ gal}$ 