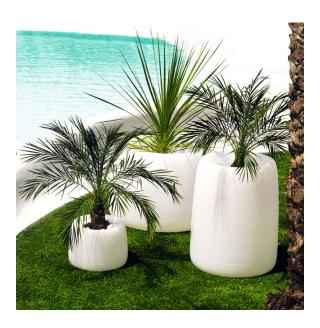

via the DMX transmitter (not included). There are two options to choose from: Professional XLR DMX and Home WIFI DMX. (Remote control included). Optional battery

RGBW LED BATTERY Ref. 42313Y



Unit with internal lighting with battery-powered RGBW LED technology. Includes charger and remote control for switching colors and charger. Available only in matte ice white finish.

RGBW LED DMX BATTERY Ref. 42313DY





Unit with internal lighting with RGBW LED technology and remote control unit for switching colors. Also controlLED by DMX-1024 (wireless), enabling communication between one or more products simultaneously via the DMX transmitter (not included). There are two options to choose from: Professional XLR DMX and Home WIFI DMX. (Remote control included).

# **VOUDOM**

## **Ambients**