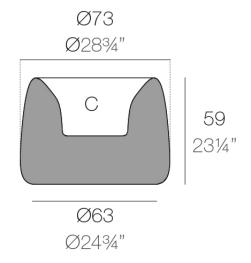

### Description

Weight: 10.2 Kg

ORGANIC redonda Ø73 cm C = 36 LORGANIC round Ø28¾"

 $C = 9\frac{1}{2} \text{ gal}$ 