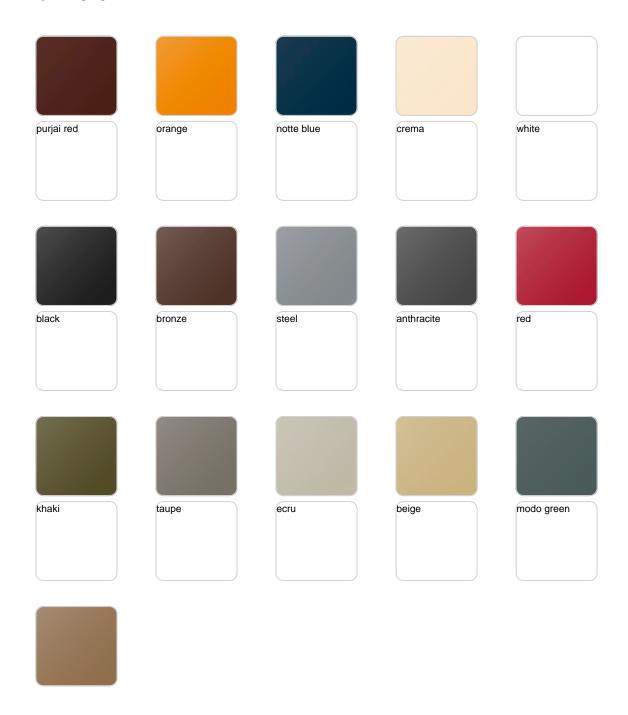

Products / Planters / Organic Round Planter Ø73x57

# Organic round planter ø73×57

<u>Studio Vondom's</u> extensive collection of indoor and outdoor planters offers timeless and minimalist designs that can help create unique and original atmospheres in homes, restaurants, and any other space.



## **VOUDOM**

### Info

### Description

Weight: 10.2 Kg



ORGANIC redonda Ø73 cm C = 36 LORGANIC round Ø28¾"

 $C = 9\frac{1}{2} \text{ gal}$ 

## **VOUDOM**

## **Finishes**

### finishes

#### BASIC Ref. 42313A







Matt Polyethylene

#### SELF-WATERING Ref. 42313R







Self-watering system included in all planters except those with basic finish

#### LACQUERED Ref. 42313RF







Lacquered Polyethylene

## lighting

WHITE LED Ref. 42313W



White internally lit unit with LED technology. Available only in matte ice white finish.

RGBW LED Ref. 42313L



Unit with internal lighting with RGBW LED technology and remote control unit for switching colors. Available only in matte ice white finish. Remote control included.



RGBW LED DMX Ref. 42313D



Unit with internal lighting with RGBW LED technology and remote control unit for switching colors. Also controlLED by DMX-1024 (wireless), enabling communication between one or more products simultaneously via the DMX transmitter (not included). There are two options to choose from: Professional XLR DMX and Home WIFI DMX. (Remote control included). Optional battery

RGBW LED BATTERY Ref. 42313Y



Unit with internal l