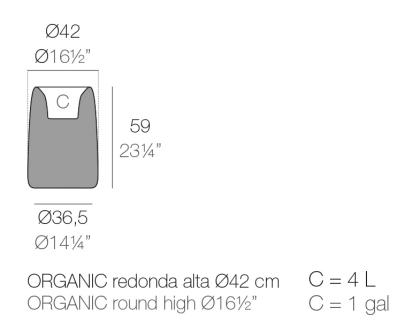

Products / Planters / Organic High Round Planter ø42x57

# Organic high round planter ø42x57

<u>Studio Vondom's</u> extensive collection of indoor and outdoor planters offers timeless and minimalist designs that can help create unique and original atmospheres in homes, restaurants, and any other space.



# **VOИDOM**

## Info

## Description

Weight: 4.4 Kg



# **VOИDOM**

# Finishes

finishes BASIC Ref. 42315A crema green purjai red orange ice notte blue white black bronze steel red anthracite khaki taupe ecru



beige

Matt Polyethylene

### SELF-WATERING Ref. 42315R

# **VOИDOM**

| crema      | green | purjai red | orange | ice   |
|------------|-------|------------|--------|-------|
|            |       |            |        |       |
| notte blue | white | black      | bronze | steel |
|            |       |            |        |       |
|            |       |            |        |       |
| anthracite | red   | khaki      | taupe  | ecru  |

beige

Self-watering system included in all planters except those with basic finish



#### LACQUERED Ref. 42315RF



| khaki    | taupe | ecru | beige | modo green |
|----------|-------|------|---