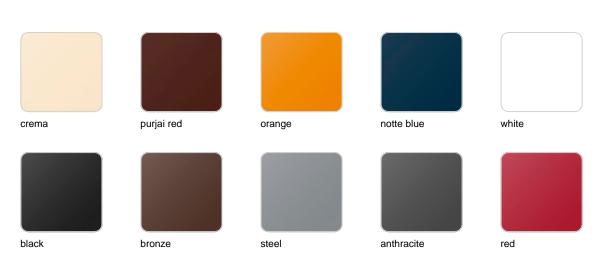

# Finishes

finishes BASIC Ref. 42315A crema green purjai red orange ice notte blue white black bronze steel red anthracite khaki taupe ecru

beige

Matt Polyethylene

# **VOИDOM**

| crema      | green | purjai red | orange | ice   |
|------------|-------|------------|--------|-------|
|            |       |            |        |       |
| notte blue | white | black      | bronze | steel |
|            |       |            |        |       |
|            |       |            |        |       |
| anthracite | red   | khaki      | taupe  | ecru  |

beige

Self-watering system included in all planters except those with basic finish

#### LACQUERED Ref. 42315RF

| khaki    | taupe | ecru | beige | modo green |
|----------|-------|------|-------|------------|
| champany |       |      |       |            |

Lacquered Polyethylene