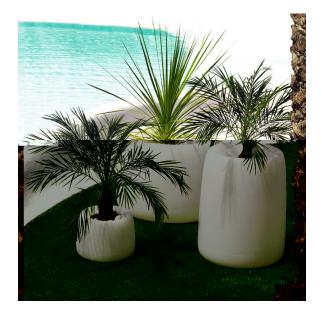

simultaneously via the DMX transmitter (not included). There are two options to choose from: Professional XLR DMX and Home WIFI DMX. (Remote control included). Optional battery

RGBW LED BATTERY Ref. 42315Y



Unit with internal lighting with battery-powered RGBW LED technology. Includes charger and remote control for switching colors and charger. Available only in matte ice white finish.

RGBW LED DMX BATTERY Ref. 42315DY



Unit with internal lighting with RGBW LED technology and remote control unit for switching colors. Also controlLED by DMX-1024 (wireless), enabling



communication between one or more products simultaneously via the DMX transmitter (not included). There are two options to choose from: Professional XLR DMX and Home WIFI DMX. (Remote control included).



## Ambients