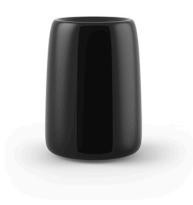

Products / Planters / Organic High Round Planter ø42x57

# Organic high round planter ø42x57

<u>Studio Vondom's</u> extensive collection of indoor and outdoor planters offers timeless and minimalist designs that can help create unique and original atmospheres in homes, restaurants, and any other space.