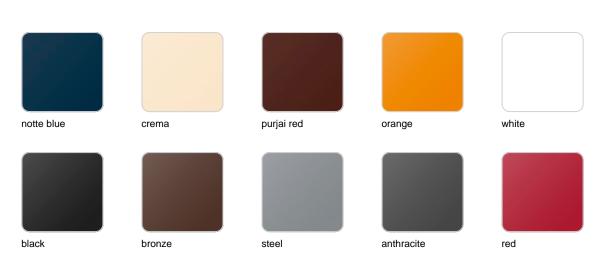

#### LACQUERED Ref. 42319RF

| khaki    | taupe | ecru | beige | modo green |
|----------|-------|------|-------|------------|
| champany |       |      |       |            |

Lacquered Polyethylene