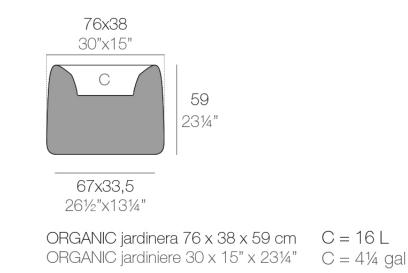

Products / Planters / Organic Jardiniere 75x37x57

## Organic jardiniere 75x37x57

<u>Studio Vondom's</u> extensive collection of indoor and outdoor planters offers timeless and minimalist designs that can help create unique and original atmospheres in homes, restaurants, and any other space.

### Description

Weight: 8.65 Kg