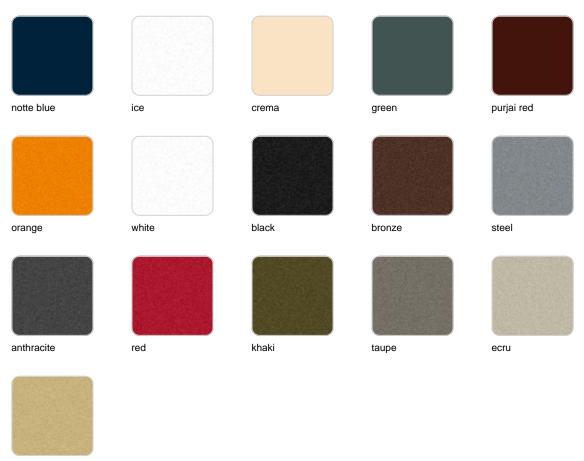

## **Finishes**

finishes

| BASIC<br>Ref. 42319A |       |       |        |            |
|----------------------|-------|-------|--------|------------|
|                      |       |       |        |            |
| notte blue           | ice   | crema | green  | purjai red |
|                      |       |       |        |            |
| orange               | white | black | bronze | steel      |
| anthracite           | red   | khaki | taupe  | ecru       |
|                      |       |       |        |            |
|                      |       |       |        |            |