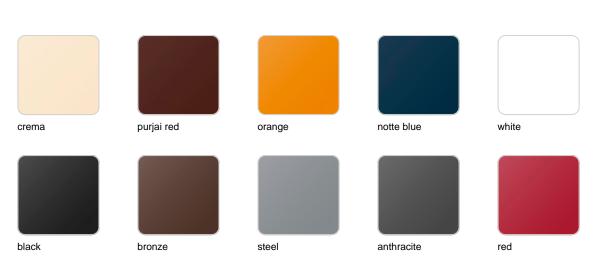

## Finishes

finishes BASIC Ref. 42425A crema green purjai red orange ice notte blue white black bronze steel red anthracite khaki taupe ecru

beige

Matt Polyethylene

#### SELF-WATERING Ref. 42425R

| crema      | green | purjai red | orange | ice   |
|------------|-------|------------|--------|-------|
|            |       |            |        |       |
| notte blue | white | black      | bronze | steel |
|            |       |            |        |       |
|            |       |            |        |       |
| anthracite | red   | khaki      | taupe  | ecru  |