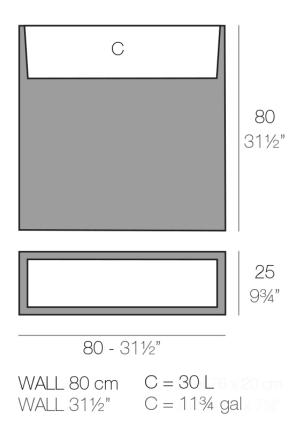

### Description

Pot made of polyethylene resin by rotational moulding. 100% Recyclable. Item suitable for indoor and outdoor use. Available in different finishes.

Weight: 9 Kg