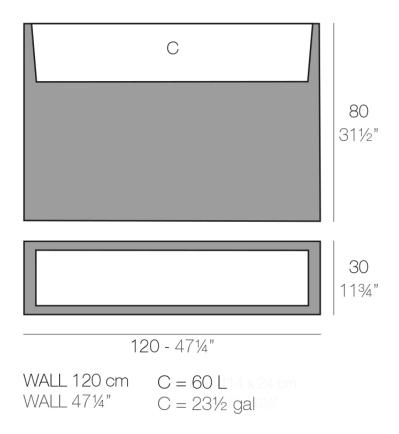

Products / Planters / Wall 120x30x80

### Description

Pot made of polyethylene resin by rotational moulding. 100% Recyclable. Item suitable for indoor and outdoor use. Available in different finishes.

Weight: 18 Kg