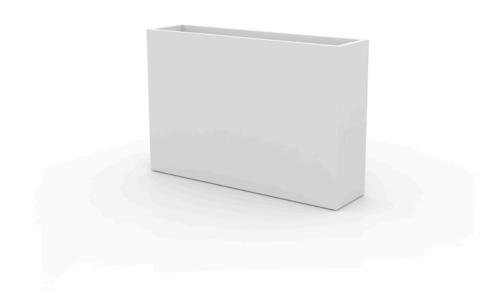

# Wall 120x30x80

Studio Vondom's extensive collection of indoor and outdoor planters offers timeless and minimalist designs that can help create unique and original atmospheres in homes, restaurants, and any other space.

### Description

Pot made of polyethylene resin by rotational moulding. 100% Recyclable. Item suitable for indoor and outdoor use. Available in different finishes.

Weight: 18 Kg