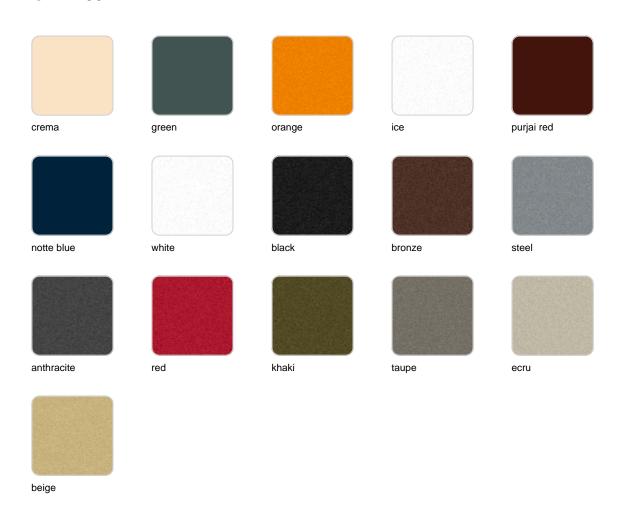

Products / Planters / Wall 120x30x80

# Wall 120x30x80

Studio Vondom's extensive collection of indoor and outdoor planters offers timeless and minimalist designs that can help create unique and original atmospheres in homes, restaurants, and any other space.



### Info

### Description

Pot made of polyethylene resin by rotational moulding. 100% Recyclable. Item suitable for indoor and outdoor use. Available in different finishes.

Weight: 18 Kg



### **Finishes**

### finishes

#### BASIC Ref. 42430A



Matt Polyethylene

SELF-WATERING Ref. 42430R



Self-watering system included in all planters except those with basic finish

#### LACQUERED Ref. 42430RF















Lacquered Polyethylene

### lighting

WHITE LED Ref. 42430W



ice

White internally lit unit with LED technology. Available only in matte ice white finish.

RGBW LED Ref. 42430L



Unit with internal lighting with RGBW LED technology and remote control unit for switching colors. Available only in matte ice white finish. Remote control included.



RGBW LED DMX Ref. 42430D



Unit with internal lighting with RGBW LED technology and remote control unit for switching colors. Also controlLED by DMX-1024 (wireless), enabling communication between one or more products simultaneously via the DMX transmitter (not included). Ther