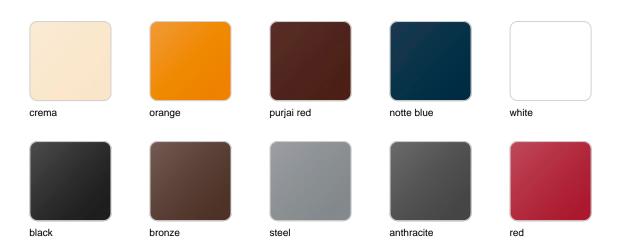

### **Finishes**

### finishes

#### BASIC Ref. 42430A

Matt Polyethylene

SELF-WATERING Ref. 42430R

Self-watering system included in all planters except those with basic finish

#### LACQUERED Ref. 42430RF

Lacquered Polyethylene