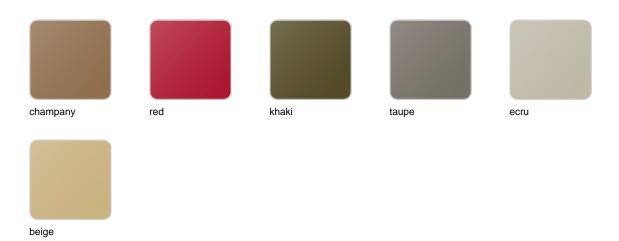

### **Finishes**

#### finishes

#### BASIC Ref. 42620A

Matt Polyethylene

SELF-WATERING Ref. 42620R

Self-watering system included in all planters except those with basic finish

#### LACQUERED Ref. 42620RF

Lacquered Polyethylene