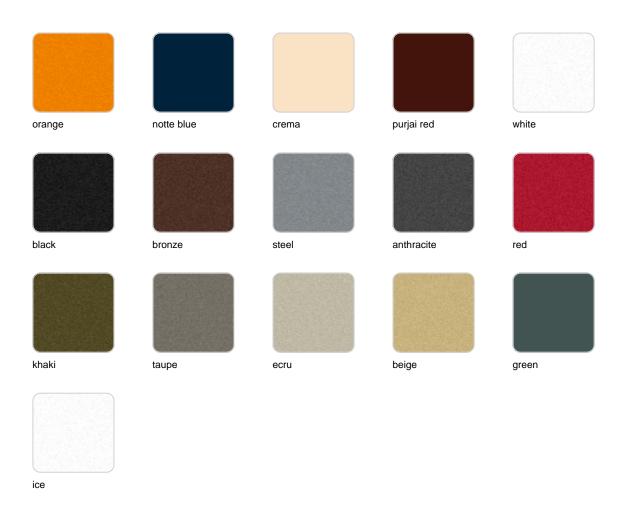

### **Finishes**

#### finishes

#### BASIC Ref. 42620A

Matt Polyethylene

SELF-WATERING Ref. 42620R

Self-watering system included in all planters except those with basic finish

#### LACQUERED Ref. 42620RF

Lacquered Polyethylene