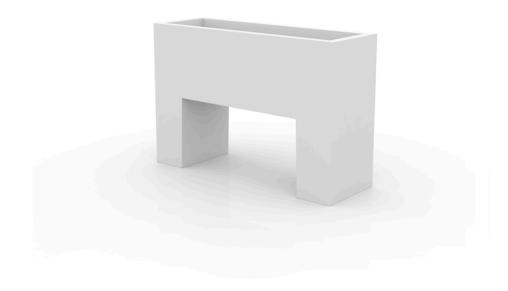

# Muro 120x40x80

Studio Vondom's extensive collection of indoor and outdoor planters offers timeless and minimalist designs that can help create unique and original atmospheres in homes, restaurants, and any other space.

### Description

Pot made of polyethylene resin by rotational moulding. 100% Recyclable. Item suitable for indoor and outdoor use. Available in different finishes.

Weight: 15 Kg