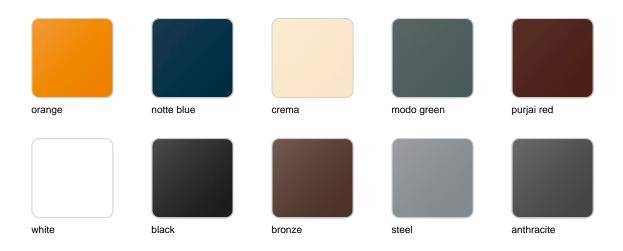

### **Finishes**

#### finishes

#### BASIC Ref. 42620A

Matt Polyethylene

SELF-WATERING Ref. 42620R

Self-watering system included in all planters except those with basic finish

#### LACQUERED Ref. 42620RF

Lacquered Polyethylene