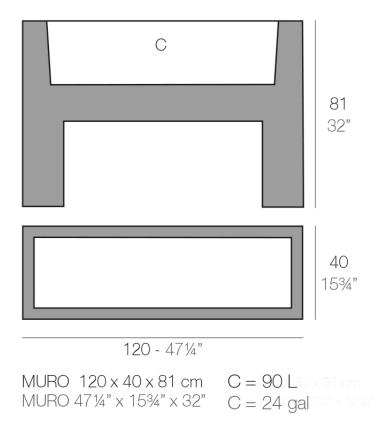

### Info

### Description

Pot made of polyethylene resin by rotational moulding. 100% Recyclable. Item suitable for indoor and outdoor use. Available in different finishes.

Weight: 15 Kg