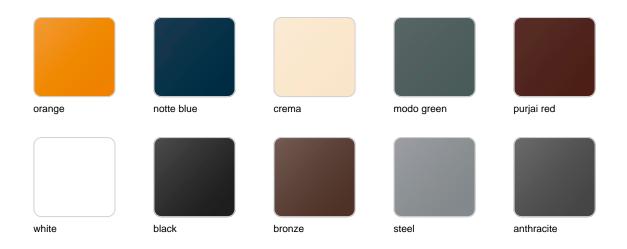

### **Finishes**

#### finishes

#### BASIC Ref. 43340A

Matt Polyethylene

SELF-WATERING Ref. 43340R

Self-watering system included in all planters except those with basic finish

#### LACQUERED Ref. 43340RF

Lacquered Polyethylene