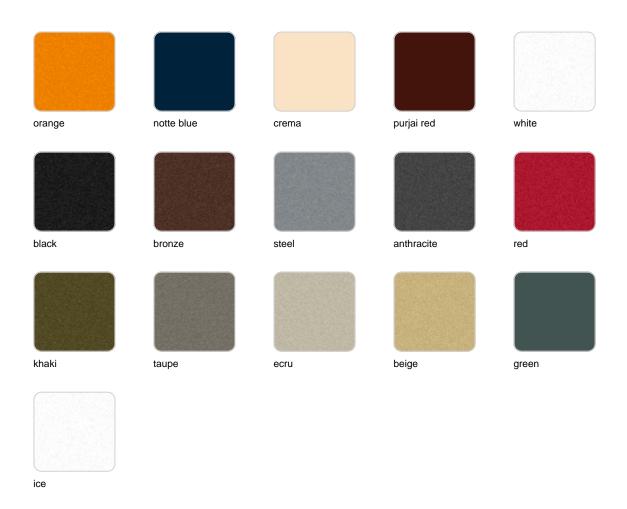

### **Finishes**

#### finishes

#### BASIC Ref. 43340A

Matt Polyethylene

SELF-WATERING Ref. 43340R

Self-watering system included in all planters except those with basic finish

#### LACQUERED Ref. 43340RF

Lacquered Polyethylene