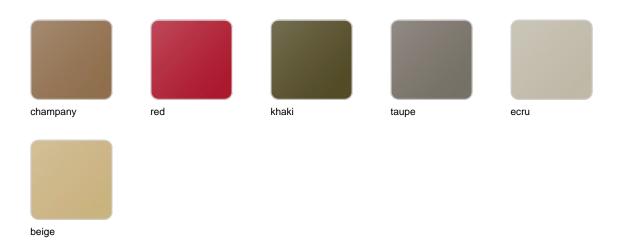

### **Finishes**

#### finishes

#### BASIC Ref. 43340A

Matt Polyethylene

SELF-WATERING Ref. 43340R

Self-watering system included in all planters except those with basic finish

#### LACQUERED Ref. 43340RF

Lacquered Polyethylene