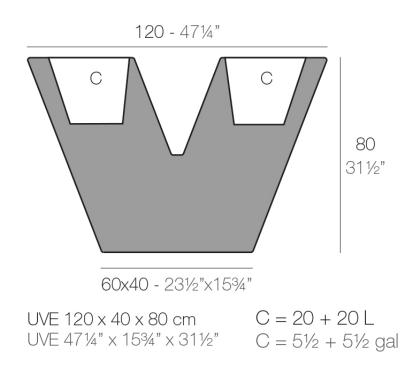

### Description

Pot made of polyethylene resin by rotational moulding. 100% Recyclable. Item suitable for indoor and outdoor use. Available in different finishes.

Weight: 16 Kg