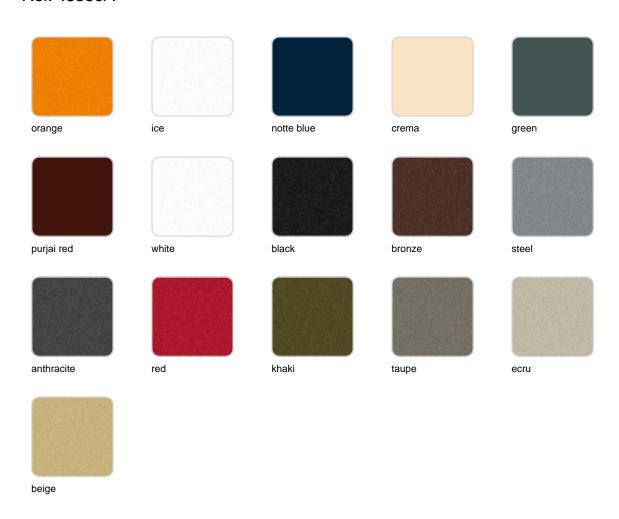

### **Finishes**

#### finishes

#### BASIC Ref. 43860A

Matt Polyethylene

SELF-WATERING Ref. 43860R

Self-watering system included in all planters except those with basic finish

#### LACQUERED Ref. 43860RF

Lacquered Polyethylene