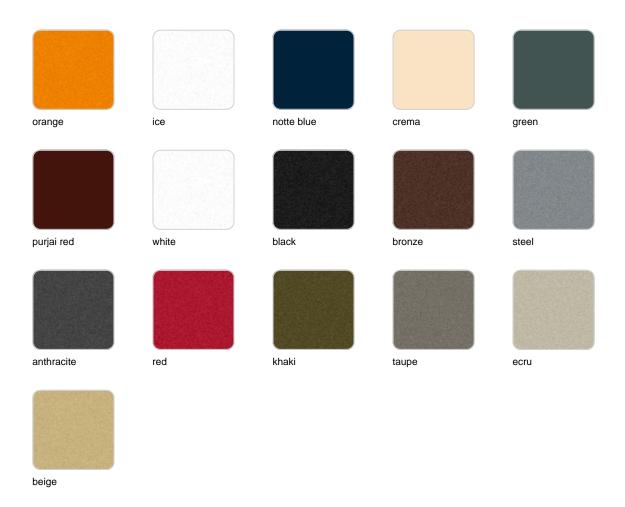

### **Finishes**

#### finishes

#### BASIC Ref. 43860A

Matt Polyethylene

SELF-WATERING Ref. 43860R

Self-watering system included in all planters except those with basic finish

#### LACQUERED Ref. 43860RF

Lacquered Polyethylene