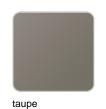

#### finishes

#### BASIC Ref. 43860A

Matt Polyethylene

SELF-WATERING Ref. 43860R

Self-watering system included in all planters except those with basic finish