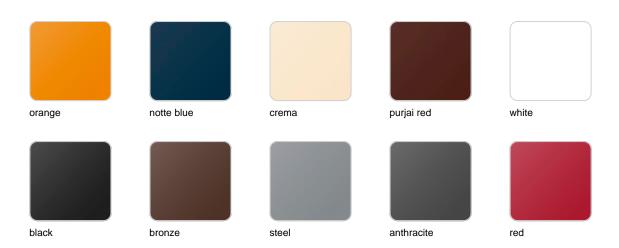

### **Finishes**

#### finishes

#### BASIC Ref. 43860A

Matt Polyethylene

SELF-WATERING Ref. 43860R

Self-watering system included in all planters except those with basic finish

#### LACQUERED Ref. 43860RF

Lacquered Polyethylene