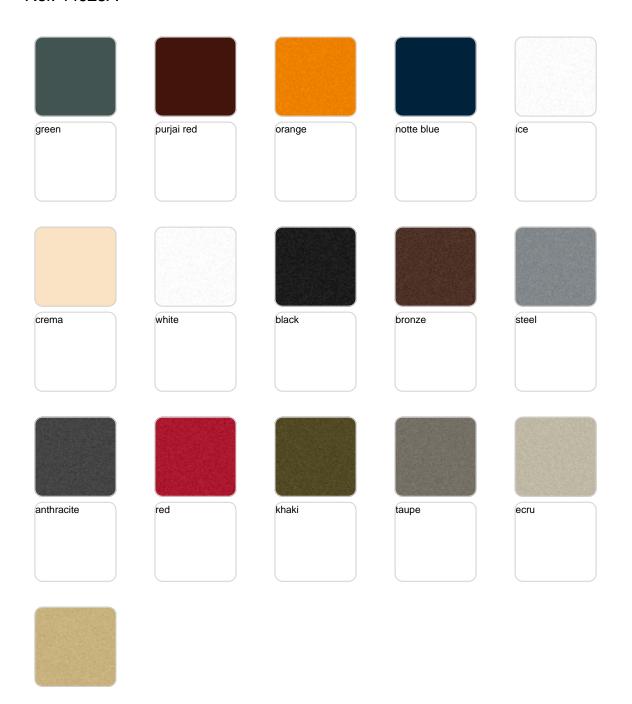

## **Finishes**

### finishes

### BASIC Ref. 44025A

Matt Polyethylene

### SELF-WATERING Ref. 44025R

Self-watering system included in all planters except those with basic finish

### LACQUERED Ref. 44025RF

Lacquered Polyethylene