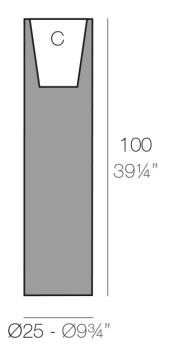

## Description

Pot made of polyethylene resin by rotational moulding. 100% Recyclable. Item suitable for indoor and outdoor use. Available in different finishes.

Weight: 4.2 Kg

TORRE  $\emptyset$ 25 cm  $C = 9 L0 \times 24 cm$ TOWER Ø9¾"

 $C = 2\frac{1}{4} \text{ gal}$ 