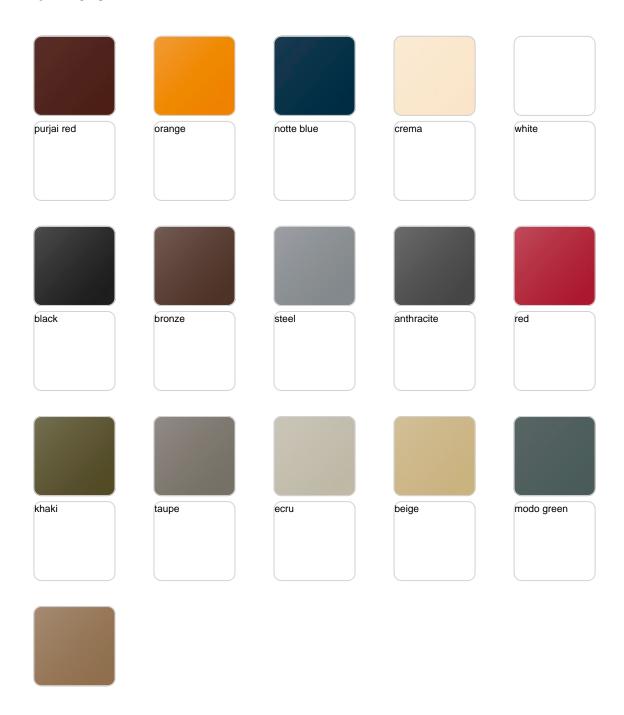

s / Planters / Tower ø 25×100

# Tower ø 25×100

<u>Studio Vondom's</u> extensive collection of indoor and outdoor planters offers timeless and minimalist designs that can help create unique and original atmospheres in homes, restaurants, and any other space.



# **VOUDOM**

## Info

## Description

Pot made of polyethylene resin by rotational moulding. 100% Recyclable. Item suitable for indoor and outdoor use. Available in different finishes.

Weight: 4.2 Kg



TORRE  $\emptyset$ 25 cm  $C = 9 L0 \times 24 cm$ TOWER Ø9¾"

 $C = 2\frac{1}{4} \text{ gal}$ 

# **VOUDOM**

## **Finishes**

### finishes

### BASIC Ref. 44025A







Matt Polyethylene

### SELF-WATERING Ref. 44025R







Self-watering system included in all planters except those with basic finish

### LACQUERED Ref. 44025RF







Lacquered Polyethylene

## lighting

WHITE LED Ref. 44025W



White internally lit unit with LED technology. Available only in matte ice white finish.

RGBW LED Ref. 44025L



Unit with internal lighting with RGBW LED technology and remote control unit for switching colors. Available only in matte ice white finish. Remote control included.



RGBW LED DMX Ref. 44025D



Unit with internal lighting with RGBW LED technology and remote control unit for switching colors. Also controlLED by DMX-1024 (wireless), enabling communication between one or more products simultaneously via the DMX transmitter (not included). There are two options to choose from: Professional XLR DMX and Home WIFI DMX. (Remote control included). Optional battery

RGBW LED BATTERY Ref. 44025Y



Unit with internal l