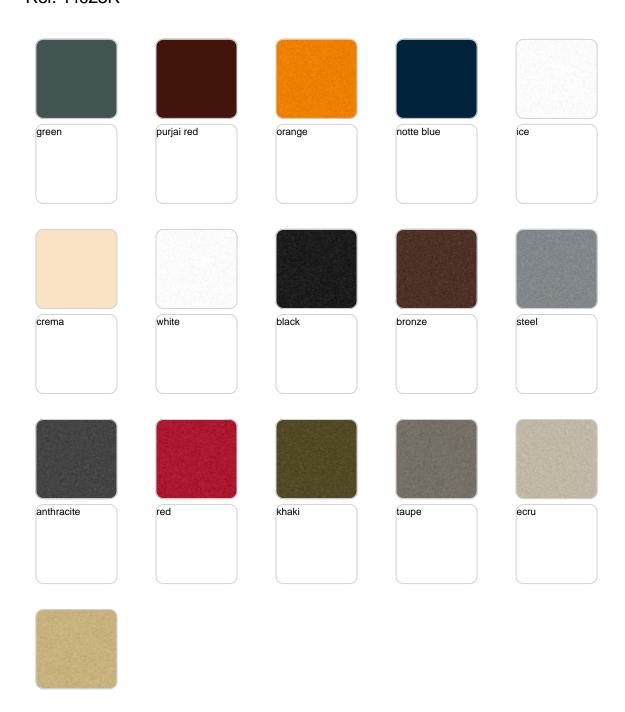

Products / Planters / Tower ø 25×100

# Tower ø 25×100

<u>Studio Vondom's</u> extensive collection of indoor and outdoor planters offers timeless and minimalist designs that can help create unique and original atmospheres in homes, restaurants, and any other space.



# **VOUDOM**

## Info

## Description

Pot made of polyethylene resin by rotational moulding. 100% Recyclable. Item suitable for indoor and outdoor use. Available in different finishes.

Weight: 4.2 Kg



TORRE  $\emptyset$ 25 cm  $C = 9 L0 \times 24 cm$ TOWER Ø9¾"

 $C = 2\frac{1}{4} \text{ gal}$ 

# **VOUDOM**

## **Finishes**

### finishes

### BASIC Ref. 44025A







Matt Polyethylene

### SELF-WATERING Ref. 44025R







Self-watering system included in all planters except those with basic finish

### LACQUERED Ref. 44025RF







Lacquered Polyethylene

## lighting

WHITE LED Ref. 44025W



White internally lit unit with LED technology. Available only in matte ice white finish.

RGBW LED Ref. 44025L



Unit with internal lighting with RGBW LED technology and remote control unit for switching colors. Available only in matte ice white finish. Remote control included.



RGBW LED DMX Ref. 44025D



Unit with internal lighting with RGBW LED technology and remote control unit for switching colors. Also controlLED by DMX-1024 (wireless), enabling communication between one or more products simultaneously via the DMX transmitter (not included). There are two options to choose from: Professional XLR DMX and