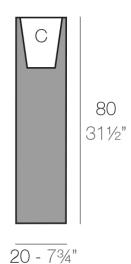

### Description

Pot made of polyethylene resin by rotational moulding. 100% Recyclable. Item suitable for indoor and outdoor use. Available in different finishes.

Weight: 3.1 Kg

TORRE CUADRADA Ø20 cm  $C = 5 L^{1/3} \times 20 cm$ SQUARE TOWER Ø73/4"

 $C = 1\frac{1}{4} \text{ gal} \times 794$ 