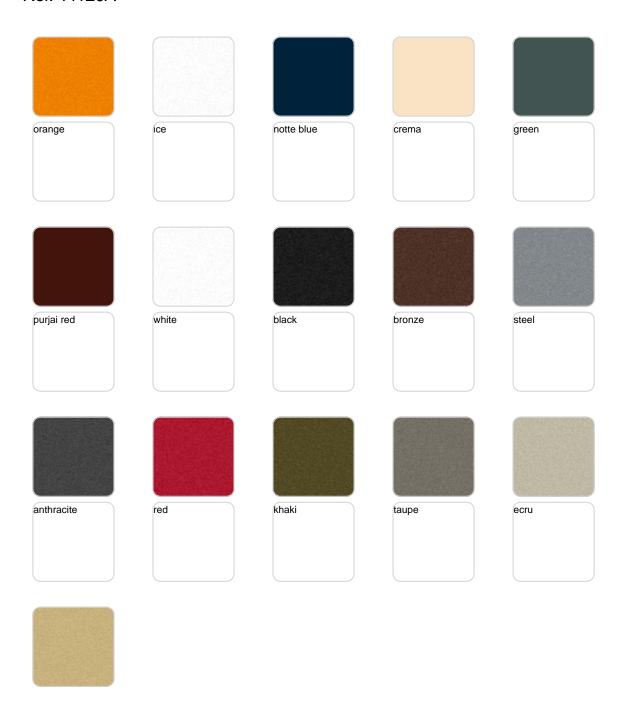

## **Finishes**

### finishes

#### BASIC Ref. 44120A

Matt Polyethylene

#### SELF-WATERING Ref. 44120R

Self-watering system included in all planters except those with basic finish

#### LACQUERED Ref. 44120RF

Lacquered Polyethylene