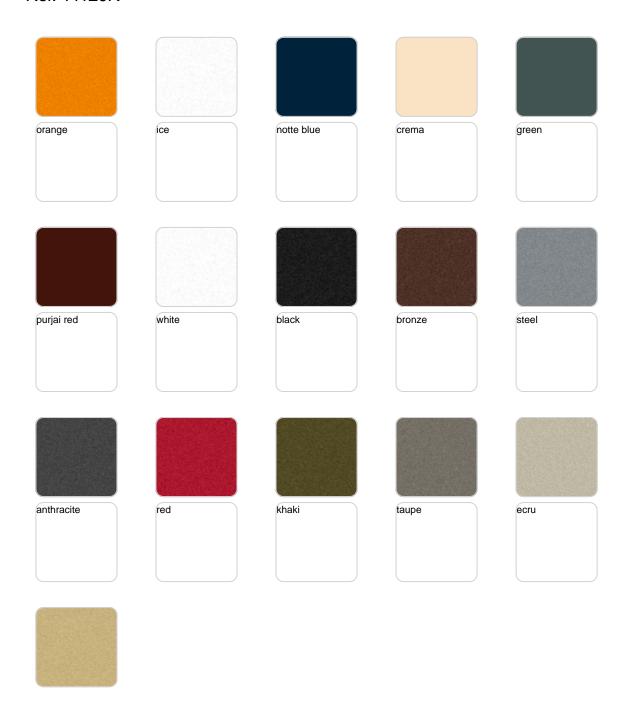

Products / Planters / Square Tower Pot 20x20x80

# Square tower pot 20x20x80

<u>Studio Vondom's</u> extensive collection of indoor and outdoor planters offers timeless and minimalist designs that can help create unique and original atmospheres in homes, restaurants, and any other space.





## Info

### Description

Pot made of polyethylene resin by rotational moulding. 100% Recyclable. Item suitable for indoor and outdoor use. Available in different finishes.

Weight: 3.1 Kg



TORRE CUADRADA Ø20 cm  $C = 5 L^{1/3} \times 20 cm$ SQUARE TOWER Ø73/4"

 $C = 1\frac{1}{4} \text{ gal} \times 794$ 

# **VOUDOM**

## **Finishes**

### finishes

#### BASIC Ref. 44120A







Matt Polyethylene

#### SELF-WATERING Ref. 44120R







Self-watering system included in all planters except those with basic finish

#### LACQUERED Ref. 44120RF







Lacquered Polyethylene

## lighting

WHITE LED Ref. 44120W



White internally lit unit with LED technology. Available only in matte ice white finish.

RGBW LED Ref. 44120L



Unit with internal lighting with RGBW LED technology and remote control unit for switching colors. Available only in matte ice white finish. Remote control included.



RGBW LED DMX Ref. 44120D



Unit with internal lighting with RGBW LED technology and remote control unit for switching colors. Also controlLED by DMX-1024 (wireless), enabling communication between one or more products simultaneously via the DMX transmitter (not included). There are two options to choose from: Professional XLR DMX and