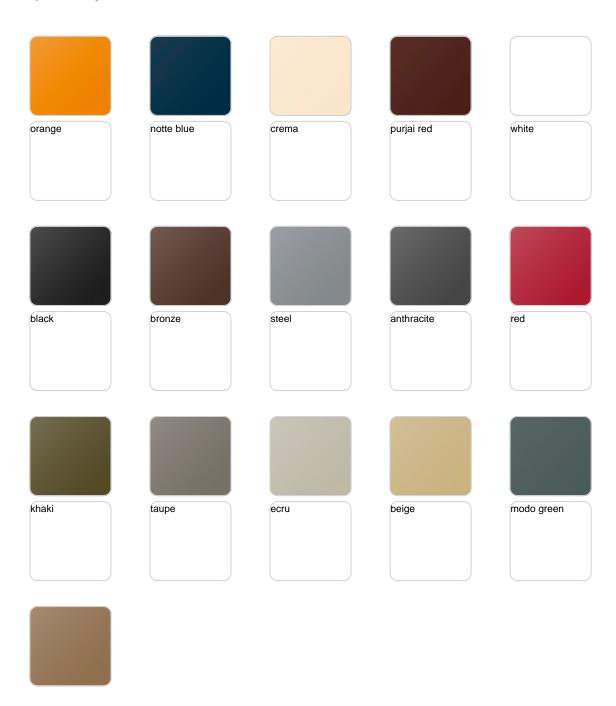

0x80

# Square tower pot 20x20x80

<u>Studio Vondom's</u> extensive collection of indoor and outdoor planters offers timeless and minimalist designs that can help create unique and original atmospheres in homes, restaurants, and any other space.





## Info

### Description

Pot made of polyethylene resin by rotational moulding. 100% Recyclable. Item suitable for indoor and outdoor use. Available in different finishes.

Weight: 3.1 Kg



TORRE CUADRADA Ø20 cm  $C = 5 L^{1/3} \times 20 cm$ SQUARE TOWER Ø73/4"

 $C = 1\frac{1}{4} \text{ gal} \times 794$ 

# **VOUDOM**

## **Finishes**

### finishes

#### BASIC Ref. 44120A







Matt Polyethylene

#### SELF-WATERING Ref. 44120R







Self-watering system included in all planters except those with basic finish

#### LACQUERED Ref. 44120RF







Lacquered Polyethylene

## lighting

WHITE LED Ref. 44120W



White internally lit unit with LED technology. Available only in matte ice white finish.

RGBW LED Ref. 44120L



Unit with internal lighting with RGBW LED technology and remote control unit for switching colors. Available only in matte ice white finish. Remote control included.



RGBW LED DMX Ref. 44120D



Unit with internal lighting with RGBW LED technology and remote control unit for switching colors. Also controlLED by DMX-1024 (wireless), enabling communication between one or more products simultaneously via the DMX transmitter (not included). There are two options to choose from: Professional XLR DMX and Home WIFI DMX. (Remote control included). Optional battery

RGBW LED BATTERY Ref. 44120Y



Unit with internal l