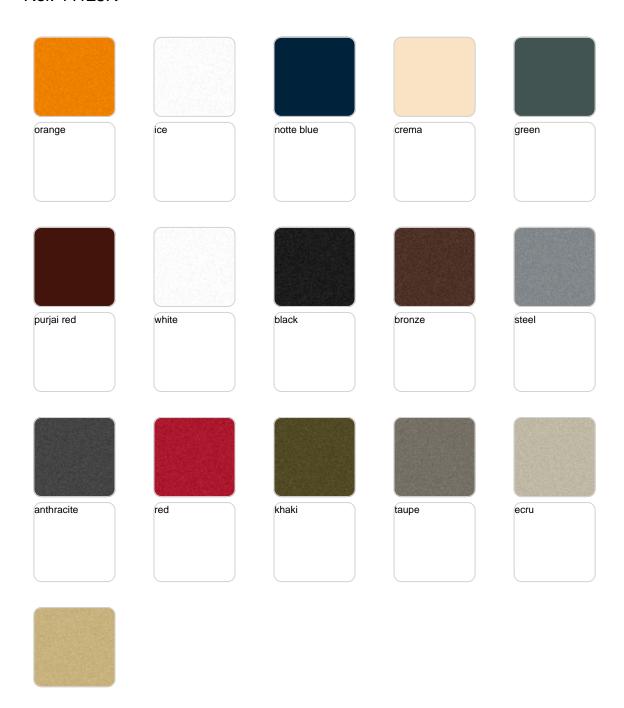

Products / Planters / Square Tower Pot 25x25x100

# Square tower pot 25x25x100

<u>Studio Vondom's</u> extensive collection of indoor and outdoor planters offers timeless and minimalist designs that can help create unique and original atmospheres in homes, restaurants, and any other space.



# **VOUDOM**

## Info

### Description

Pot made of polyethylene resin by rotational moulding. 100% Recyclable. Item suitable for indoor and outdoor use. Available in different finishes.

Weight: 5.5 Kg



25 - 93/4"

TORRE CUADRADA Ø25 cm SQUARE TOWER Ø9¾"  $C = 9 L_{20} \times 24 cm$ C = 21/4 gal

# **VOUDOM**

## **Finishes**

### finishes

#### BASIC Ref. 44125A







Matt Polyethylene

#### SELF-WATERING Ref. 44125R







Self-watering system included in all planters except those with basic finish

#### LACQUERED Ref. 44125RF







Lacquered Polyethylene

## lighting

WHITE LED Ref. 44125W



White internally lit unit with LED technology. Available only in matte ice white finish.

RGBW LED Ref. 44125L



Unit with internal lighting with RGBW LED technology and remote control unit for switching colors. Available only in matte ice white finish. Remote control included.



RGBW LED DMX Ref. 44125D



Unit with internal lighting with RGBW LED technology and remote control unit for switching colors. Also controlLED by DMX-1024 (wireless), enabling communication between one or more products simultaneously via the DMX transmitter (not included). There are two options to choose from: Professional XLR DMX and