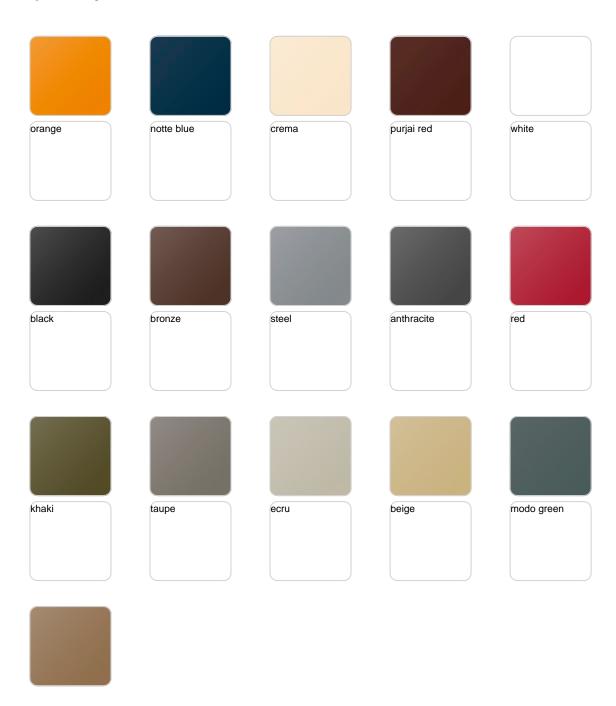

## **Finishes**

### finishes

#### LACQUERED Ref. 44125RF

Lacquered Polyethylene