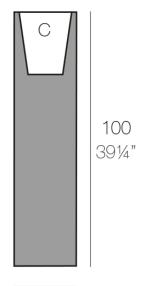

### Description

Pot made of polyethylene resin by rotational moulding. 100% Recyclable. Item suitable for indoor and outdoor use. Available in different finishes.

Weight: 5.5 Kg

25 - 93/4"

TORRE CUADRADA Ø25 cm SQUARE TOWER Ø9¾"  $C = 9 L_{20} \times 24 cm$ C = 21/4 gal