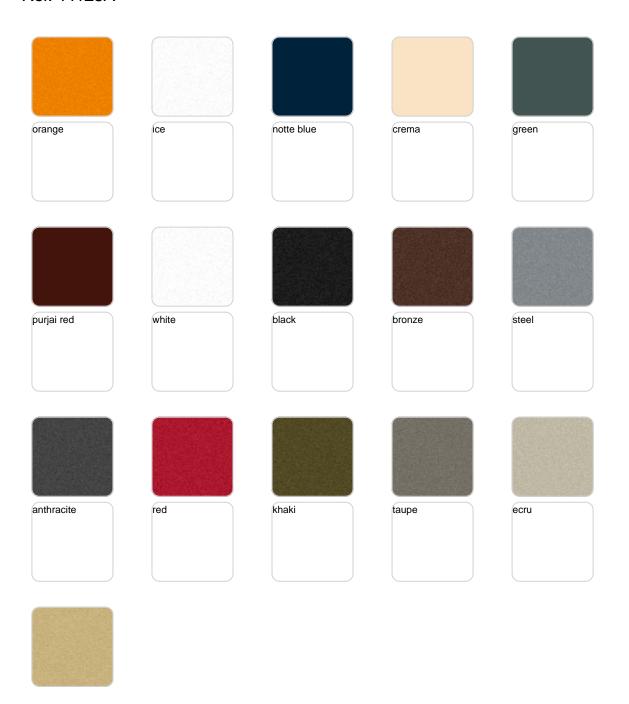

Products / Planters / Square Tower Pot 25x25x100

# Square tower pot 25x25x100

<u>Studio Vondom's</u> extensive collection of indoor and outdoor planters offers timeless and minimalist designs that can help create unique and original atmospheres in homes, restaurants, and any other space.



# **VOUDOM**

## Info

### Description

Pot made of polyethylene resin by rotational moulding. 100% Recyclable. Item suitable for indoor and outdoor use. Available in different finishes.

Weight: 5.5 Kg



25 - 93/4"

TORRE CUADRADA Ø25 cm SQUARE TOWER Ø9¾"  $C = 9 L_{20} \times 24 cm$ C = 21/4 gal

# **VOUDOM**

## **Finishes**

### finishes

#### BASIC Ref. 44125A







Matt Polyethylene

#### SELF-WATERING Ref. 44125R







Self-watering system included in all planters except those with basic finish

#### LACQUERED Ref. 44125RF







Lacquered Polyethylene

## lighting

WHITE LED Ref. 44125W



White internally lit unit with LED technology. Available only in matte ice white finish.

RGBW LED Ref. 44125L



Unit with internal lighting with RGBW LED technology and remote control unit for switching colors. Available only in matte ice white finish. Remote control included.



RGBW LED DMX Ref. 44125D



Unit with internal lighting with RGBW LED technology and remote control unit for switching colors. Also controlLED by DMX-1024 (wireless), enabling communication between one or more products simultaneously via the DMX transmitter (not included). There