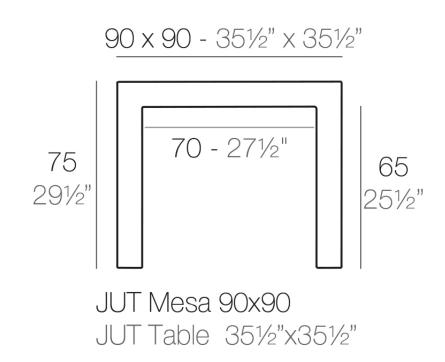

Products / Dining Tables / Jut Table 90x90x75

# Jut table 90x90x75

by Studio Vondom

The Jut Collection, skillfully designed by <u>Studio Vondom</u>, offers a captivating selection of outdoor garden furniture that beautifully blends style and practicality. This remarkable collection includes a luxurious <u>lounger</u>, a sleek <u>sofa</u>, a cozy <u>armchair</u> and a refined <u>chair</u>. It also offers two tables of varying sizes, an <u>extendable table</u>, versatile <u>stools</u> and a <u>high table</u>, all perfect for enhancing any outdoor setting.