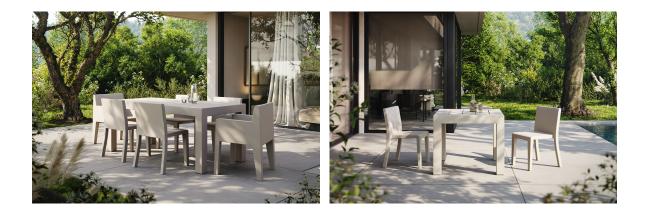

and outdoor use. Available in different finishes.

Weight: 18 Kg



## **VOИDOM**

### Finishes

finishes BASIC Ref. 44410 white 2001 ecru 2003 tortora 2004 cream 2017 camel 2020 blue 2018 clay 2022 garnet 2015 brown 2008 green 2016 gray 2005 anthracite 2006 black 2002 ecru granite cream granite



ice 2101

Matt Polyethylene

#### LACQUERED Ref. 44410F

## **VOИDOM**

| white 3101 | ecru 3103  | tortora 3104 | cream 3117 | garnet 3113     |
|------------|------------|--------------|------------|-----------------|
|            |            |              |            |                 |
| brown 3125 | green 3116 | blue 3118    | gray 3105  | anthracite 3106 |
|            |            |              |            |                 |

black 3102

#### Lacquered Polyethylene



## Ambients