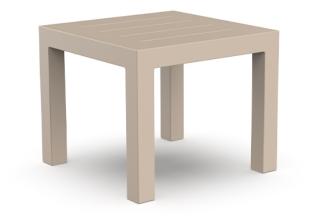

# Jut table 90x90x75

by Studio Vondom

The Jut Collection, skillfully designed by <u>Studio Vondom</u>, offers a captivating selection of outdoor garden furniture that beautifully blends style and practicality. This remarkable collection includes a luxurious <u>lounger</u>, a sleek <u>sofa</u>, a cozy <u>armchair</u> and a refined <u>chair</u>. It also offers two tables of varying sizes, an <u>extendable table</u>, versatile <u>stools</u> and a <u>high table</u>, all perfect for enhancing any outdoor setting.