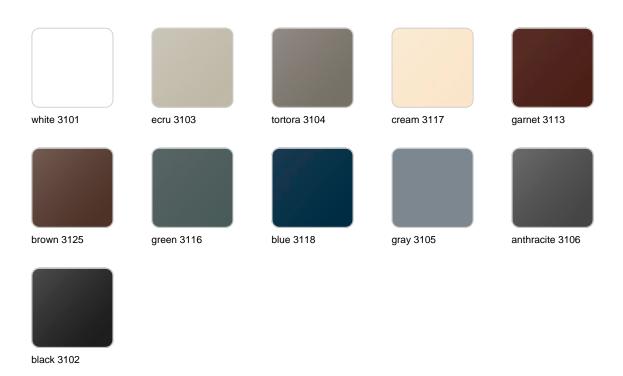

## **Finishes**

#### finishes

#### BASIC Ref. 44417

Matt Polyethylene

LACQUERED Ref. 44417F

Lacquered Polyethylene