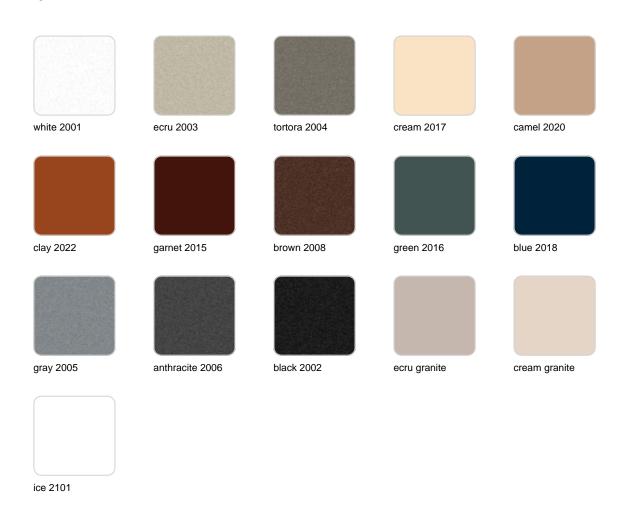

## **Finishes**

#### finishes

#### BASIC Ref. 44417

Matt Polyethylene

LACQUERED Ref. 44417F

Lacquered Polyethylene