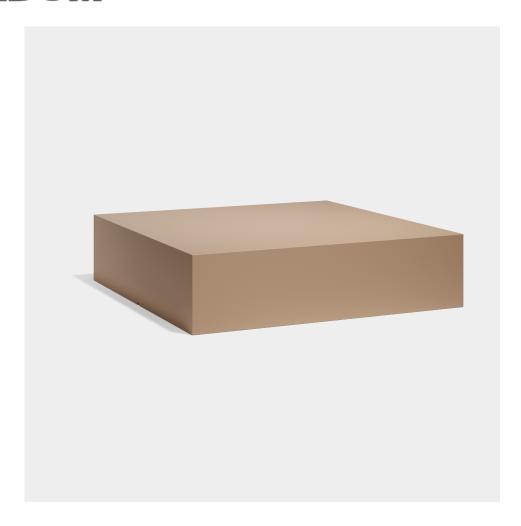

Products / Low Tables / Jut Chill Table 120x120x32

## Jut chill table 120x120x32

by Studio Vondom

The Jut Collection, skillfully designed by <u>Studio Vondom</u>, offers a captivating selection of outdoor garden furniture that beautifully blends style and practicality. This remarkable collection includes a luxurious <u>lounger</u>, a sleek <u>sofa</u>, a cozy <u>armchair</u> and a refined <u>chair</u>. It also offers two tables of varying sizes, an <u>extendable table</u>, versatile <u>stools</u> and a high table, all perfect for enhancing any outdoor setting.

### Description

Made of polyethylene resin by rotational moulding.100% Recyclable. Item suitable for indoor and outdoor use. Available in different finishes.

Weight: 25 Kg

|             | 120 - 47 1/4'' | 120 - 47 1/4'' |
|-------------|----------------|----------------|
| 32<br>12 ½" |                |                |

QUADRAT Mesa Baja 120 x 120 QUADRAT Low Table 471/4" x 471/4"