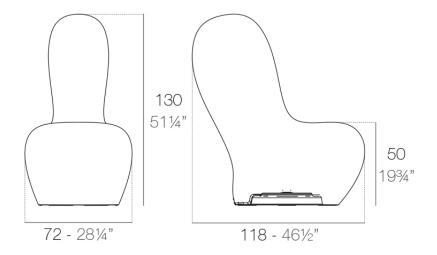

### Description

Made of polyethylene resin by rotational moulding. 100% Recyclable. Item suitable for indoor and outdoor use. Available in different finishes.

Weight: 31.01 Kg

SABINAS Lámpara High Sabinas High Lamp