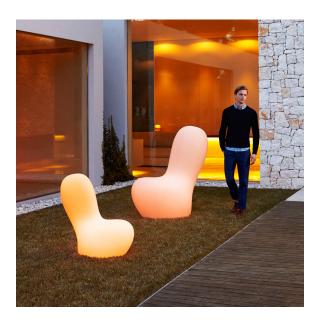

# Sabinas lamp high

by Javier Mariscal

Sabinas Collection of <u>design furniture</u>, by <u>Javier Mariscal</u> for <u>Vondom</u>, draws **inspiration from organic and fluid shapes**, avoiding any straight lines or geometric patterns. The contours of the pieces are reminiscent of sand dunes and feminine curves, evoking a sense of natural beauty.

## **Ambients**