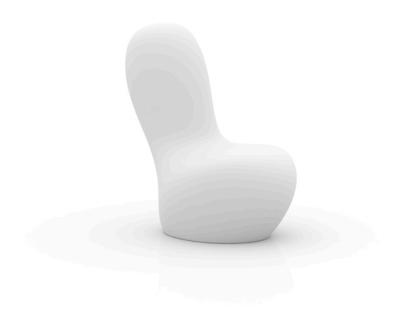

# Sabinas lamp high

by Javier Mariscal

Sabinas Collection of <u>design furniture</u>, by <u>Javier Mariscal</u> for <u>Vondom</u>, draws **inspiration from organic and fluid shapes**, avoiding any straight lines or geometric patterns. The contours of the pieces are reminiscent of sand dunes and feminine curves, evoking a sense of natural beauty.

### Description

Made of polyethylene resin by rotational moulding. 100% Recyclable. Item suitable for indoor and outdoor use. Available in different finishes.

Weight: 31.01 Kg

SABINAS Lámpara High Sabinas High Lamp