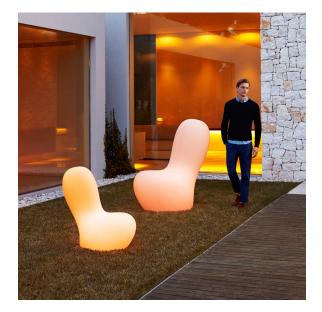

ia the DMX transmitter (not included). There are two options to choose from: Professional XLR DMX and Home WIFI DMX. (Remote control included). Optional battery

#### RGBW LED BATTERY Ref. 45011Y



Unit with internal lighting with battery-powered RGBW LED technology. Includes charger and remote control for switching colors and charger. Available only in matte ice white finish.

RGBW LED DMX BATTERY Ref. 45011DY

## **VOИDOM**

Unit with internal lighting with RGBW LED technology and remote control unit for switching colors. Also controlLED by DMX-1024 (wireless), enabling communication between one or more products simultaneously via the DMX transmitter (not included). There are two options to choose from: Professional XLR DMX and Home WIFI DMX. (Remote control included).



### Ambients