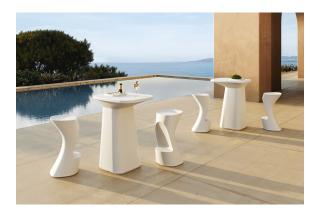

## Noma bar stool

by Javier Mariscal

The Noma Collection, designed by <u>Javier Mariscal</u> for the Spanish brand <u>Vondom</u>, is a group of outdoor items. The idea behind NOMA was to create a new type of furniture by blending the functions of a planter and an outdoor table. The result is a **collection** that is distinctive and versatile in nature.

### **Ambients**