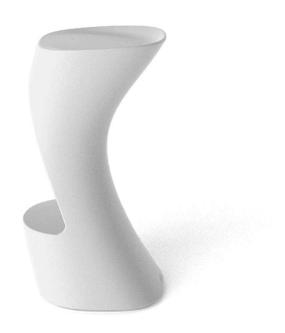

## Noma bar stool

by Javier Mariscal

The Noma Collection, designed by <u>Javier Mariscal</u> for the Spanish brand <u>Vondom</u>, is a group of outdoor items. The idea behind NOMA was to create a new type of furniture by blending the functions of a planter and an outdoor table. The result is a **collection** that is distinctive and versatile in nature.

#### Description

Made of polyethylene resin by rotational moulding. 100% Recyclable. Item suitable for indoor and outdoor use. Available in different finishes.

Weight: 5.5 Kg