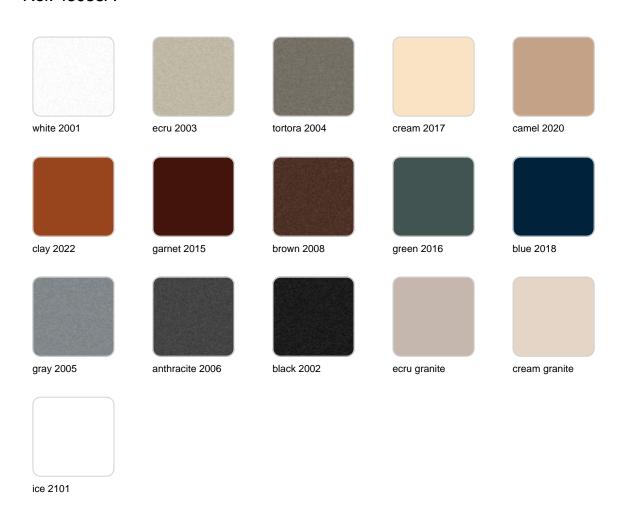

#### BASIC Ref. 45038A

Matt Polyethylene

LACQUERED Ref. 45038F

Lacquered Polyethylene