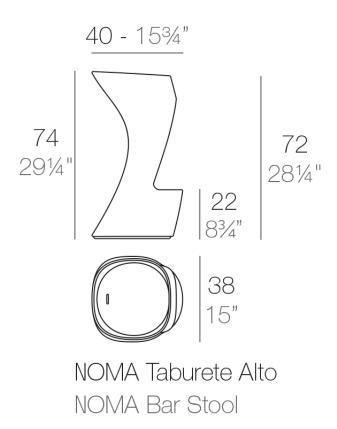

#### Description

Made of polyethylene resin by rotational moulding. 100% Recyclable. Item suitable for indoor and outdoor use. Available in different finishes.

Weight: 5.5 Kg