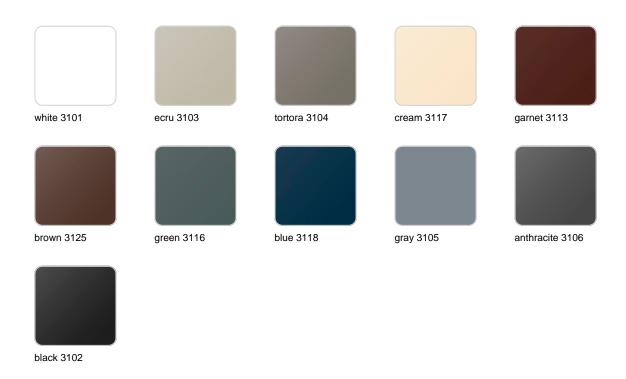

#### BASIC Ref. 45038A

Matt Polyethylene

LACQUERED Ref. 45038F

Lacquered Polyethylene