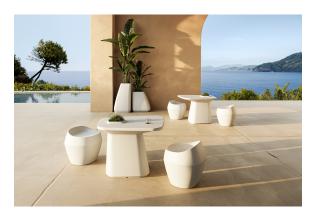

ously via the DMX transmitter (not included). There are two options to choose from: Professional XLR DMX and Home WIFI DMX. (Remote control included). Optional battery

RGBW LED BATTERY Ref. 45059Y



Unit with internal lighting with battery-powered RGBW LED technology. Includes charger and remote control for switching colors and charger. Available only in



matte ice white finish.

#### RGBW LED DMX BATTERY Ref. 45059DY



Unit with internal lighting with RGBW LED technology and remote control unit for switching colors. Also controlLED by DMX-1024 (wireless), enabling communication between one or more products simultaneously via the DMX transmitter (not included). There are two options to choose from: Professional XLR DMX and Home WIFI DMX. (Remote control included).



## **Ambients**