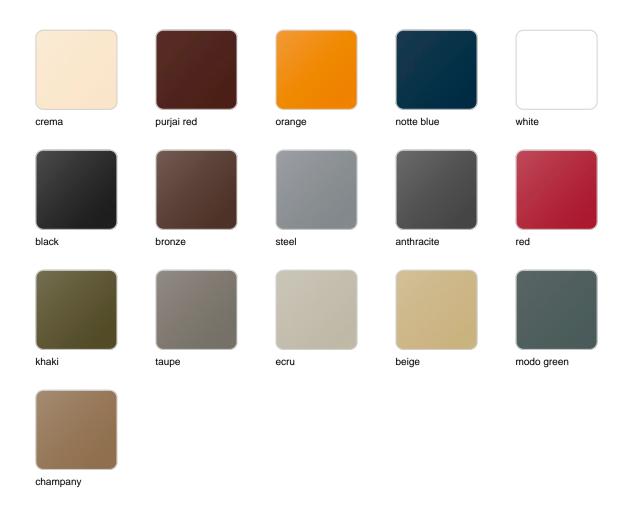

## **Finishes**

### finishes

### BASIC Ref. 45059A

Matt Polyethylene

LACQUERED Ref. 45059F

### Lacquered Polyethylene