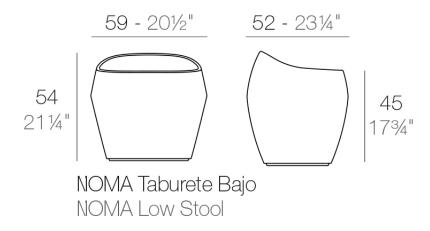

Products / Stools & Ottomans / Noma Stool

# Noma stool

by Javier Mariscal

The Noma Collection, designed by <u>Javier Mariscal</u> for the Spanish brand <u>Vondom</u>, is a group of outdoor items. The idea behind NOMA was to create a new type of furniture by blending the functions of a planter and an outdoor table. The result is a **collection** that is distinctive and versatile in nature.

### Description

Made of polyethylene resin by rotational moulding. 100% Recyclable. Item suitable for indoor and outdoor use. Available in different finishes.

Weight: 5.5 Kg