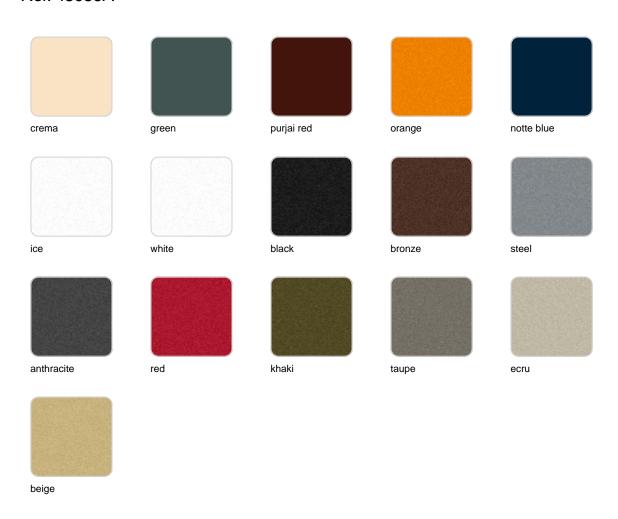

## **Finishes**

### finishes

### BASIC Ref. 45059A

Matt Polyethylene

LACQUERED Ref. 45059F

### Lacquered Polyethylene