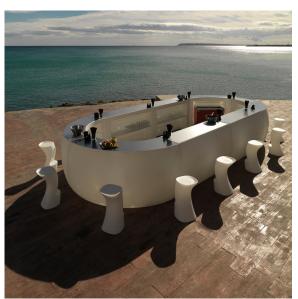

sly via the DMX transmitter (not included). There are two options to choose from: Professional XLR DMX and Home WIFI DMX. (Remote control included). Optional battery

RGBW LED BATTERY Ref. 45075Y



Unit with internal lighting with battery-powered RGBW LED technology. Includes charger and remote control for switching colors and charger. Available only in matte ice white finish.

RGBW LED DMX BATTERY Ref. 45075DY





Unit with internal lighting with RGBW LED technology and remote control unit for switching colors. Also controlLED by DMX-1024 (wireless), enabling communication between one or more products simultaneously via the DMX transmitter (not included). There are two options to choose from: Professional XLR DMX and Home WIFI DMX. (Remote control included).

## **Ambients**