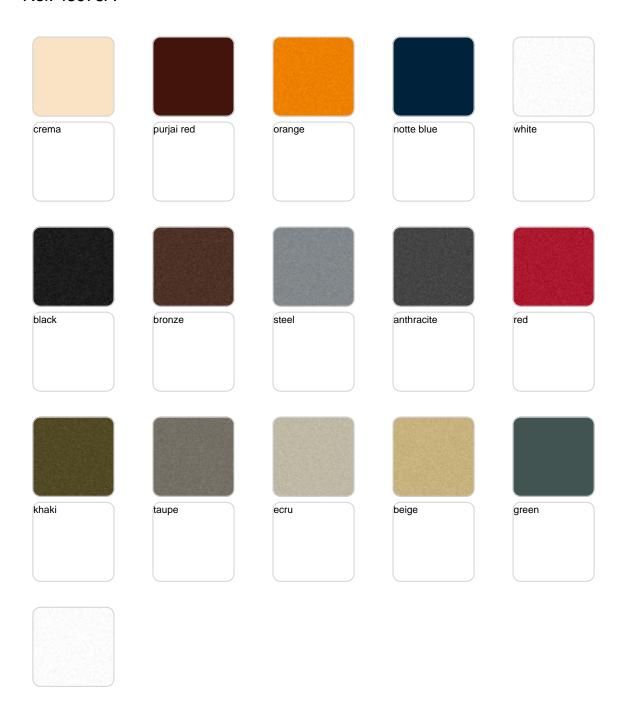

Products / High Tables / Noma Bar Table

## Noma bar table

by Javier Mariscal

The Noma Collection, designed by <u>Javier Mariscal</u> for the Spanish brand <u>Vondom</u>, is a group of outdoor items. The idea behind NOMA was to create a new type of furniture by blending the functions of a planter and an outdoor table. The result is a **collection** that is distinctive and versatile in nature.



### Info

## Description

Made of polyethylene resin by rotational moulding. 100% Recyclable. Item suitable for indoor and outdoor use. Available in different finishes.

Weight: 15 Kg



## **Accessories**

• ICE BUCKET

Ice bucket

## **Finishes**

### finishes

#### BASIC Ref. 45075A







Matt Polyethylene

#### SELF-WATERING Ref. 45075R







Self-watering system included in all planters except those with basic finish

#### LACQUERED Ref. 45075F







Lacquered Polyethylene

### lighting

WHITE LED Ref. 45075W



White internally lit unit with LED technology. Available only in matte ice white finish.

RGBW LED Ref. 45075L



Unit with internal lighting with RGBW LED technology and remote control unit for switching colors. Available only in matte ice white finish. Remote control included.



RGBW LED DMX Ref. 45075D



Unit with internal lighting with RGBW LED technology and remote control unit for switching colors. Also controlLED by DMX-1024 (wireless), enabling communication between one or more products simultaneously via the DMX transmitter (not included). There