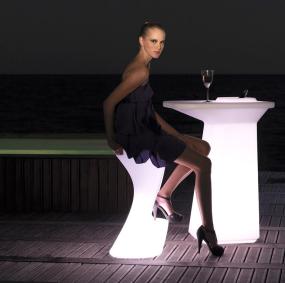

### lighting

WHITE LED Ref. 45075W

White internally lit unit with LED technology. Available only in matte ice white finish.

RGBW LED Ref. 45075L

Unit with internal lighting with RGBW LED technology and remote control unit for switching colors. Available only in matte ice white finish. Remote control included.

## **Ambients**