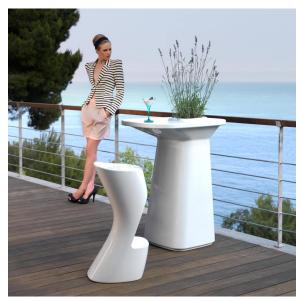

ously via the DMX transmitter (not included). There are two options to choose from: Professional XLR DMX and Home WIFI DMX. (Remote control included). Optional battery

RGBW LED BATTERY Ref. 45075Y



Unit with internal lighting with battery-powered RGBW LED technology. Includes charger and remote control for switching colors and charger. Available only in matte ice white finish.

RGBW LED DMX BATTERY Ref. 45075DY





Unit with internal lighting with RGBW LED technology and remote control unit for switching colors. Also controlLED by DMX-1024 (wireless), enabling communication between one or more products simultaneously via the DMX transmitter (not included). There are two options to choose from: Professional XLR DMX and Home WIFI DMX. (Remote control included).

## **Ambients**