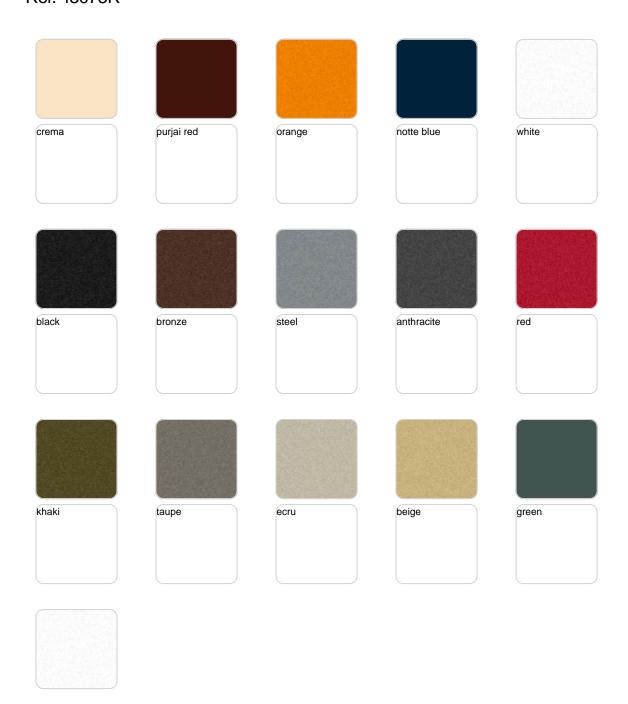

Products / High Tables / Noma Bar Table

## Noma bar table

by Javier Mariscal

The Noma Collection, designed by <u>Javier Mariscal</u> for the Spanish brand <u>Vondom</u>, is a group of outdoor items. The idea behind NOMA was to create a new type of furniture by blending the functions of a planter and an outdoor table. The result is a **collection** that is distinctive and versatile in nature.



### Info

## Description

Made of polyethylene resin by rotational moulding. 100% Recyclable. Item suitable for indoor and outdoor use. Available in different finishes.

Weight: 15 Kg



## **Accessories**

• ICE BUCKET

Ice bucket

## **Finishes**

### finishes

#### BASIC Ref. 45075A







Matt Polyethylene

#### SELF-WATERING Ref. 45075R







Self-watering system included in all planters except those with basic finish

#### LACQUERED Ref. 45075F







Lacquered Polyethylene

### lighting

WHITE LED Ref. 45075W



White internally lit unit with LED technology. Available only in matte ice white finish.

RGBW LED Ref. 45075L



Unit with internal lighting with RGBW LED technology and remote control unit for switching colors. Available only in matte ice white finish. Remote control included.



RGBW LED DMX Ref. 45075D



Unit with internal lighting with RGBW LED technology and remote control unit for switching colors. Also controlLED by DMX-1024 (wireless), enabling communication between one or more products simultaneously via the DMX transmitter (not included). There are two options to choose from: Professional XLR DMX and