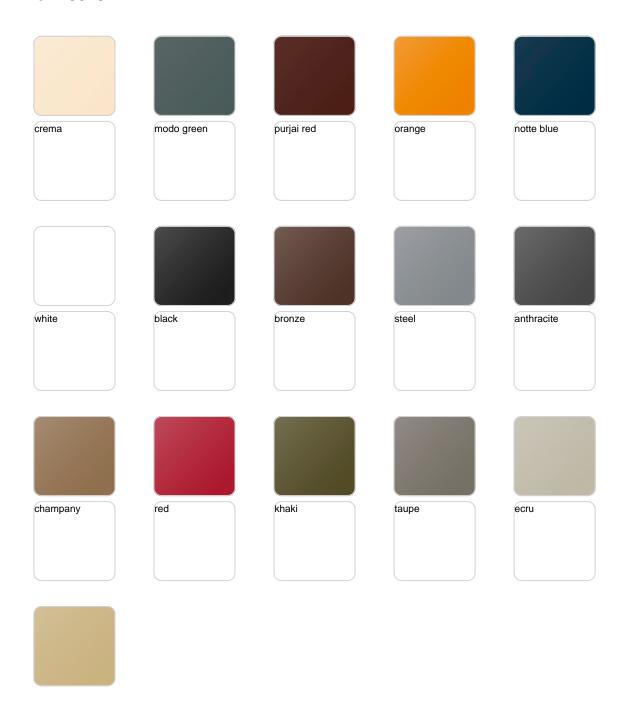

by Javier Mariscal

The Noma Collection, designed by <u>Javier Mariscal</u> for the Spanish brand <u>Vondom</u>, is a group of outdoor items. The idea behind NOMA was to create a new type of furniture by blending the functions of a planter and an outdoor table. The result is a **collection** that is distinctive and versatile in nature.



### Info

## Description

Made of polyethylene resin by rotational moulding. 100% Recyclable. Item suitable for indoor and outdoor use. Available in different finishes.

Weight: 15 Kg



## **Accessories**

• ICE BUCKET

Ice bucket

## **Finishes**

### finishes

#### BASIC Ref. 45075A







Matt Polyethylene

#### SELF-WATERING Ref. 45075R







Self-watering system included in all planters except those with basic finish

#### LACQUERED Ref. 45075F







Lacquered Polyethylene

### lighting

WHITE LED Ref. 45075W



White internally lit unit with LED technology. Available only in matte ice white finish.

RGBW LED Ref. 45075L



Unit with internal lighting with RGBW LED technology and remote control unit for switching colors. Available only in matte ice white finish. Remote control included.



RGBW LED DMX Ref. 45075D



Unit with internal lighting with RGBW LED technology and remote control unit for switching colors. Also controlLED by DMX-1024 (wireless), enabling communication between one or more products simultaneously via the DMX transmitter (not included). There are two options to choose from: Professional XLR DMX and Home WIFI DMX. (Remote control included). Optional battery

RGBW LED BATTERY Ref. 45075Y



Unit with internal