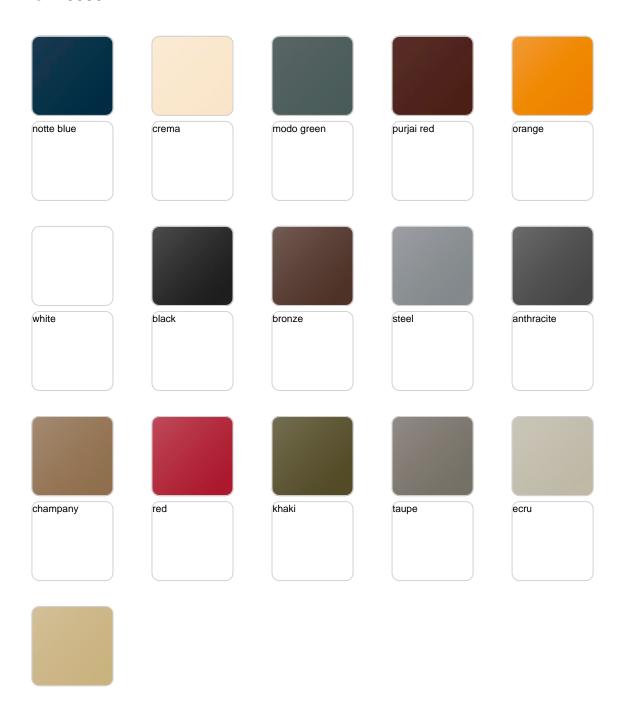

### finishes

#### BASIC Ref. 45080A

#### Matt Polyethylene

#### LACQUERED Ref. 45080F

Lacquered Polyethylene