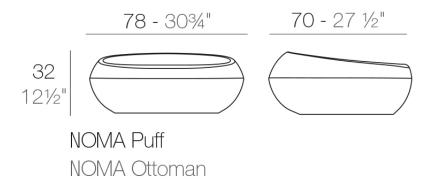

Products / Stools & Ottomans / Noma Ottoman

# Noma ottoman

by Javier Mariscal

The Noma Collection, designed by <u>Javier Mariscal</u> for the Spanish brand <u>Vondom</u>, is a group of outdoor items. The idea behind NOMA was to create a new type of furniture by blending the functions of a planter and an outdoor table. The result is a **collection** that is distinctive and versatile in nature.