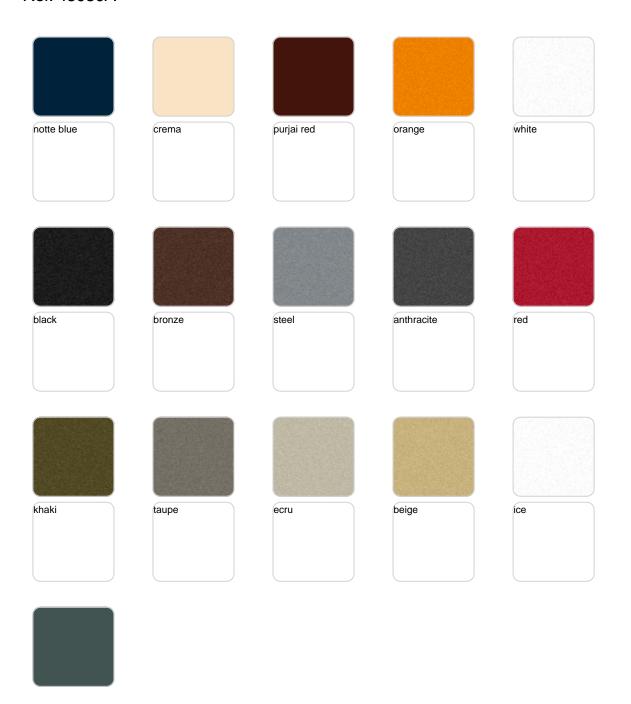

### **Finishes**

### finishes

#### BASIC Ref. 45080A

#### Matt Polyethylene

#### LACQUERED Ref. 45080F

Lacquered Polyethylene