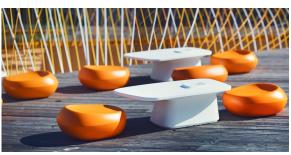

# Noma coffee table

by Javier Mariscal

The Noma Collection, designed by <u>Javier Mariscal</u> for the Spanish brand <u>Vondom</u>, is a group of outdoor items. The idea behind NOMA was to create a new type of furniture by blending the functions of a planter and an outdoor table. The result is a **collection** that is distinctive and versatile in nature.

## Description

Made of polyethylene resin by rotational moulding. 100% Recyclable. Item suitable for indoor and outdoor use. Available in different finishes.

Weight: 20.02 Kg