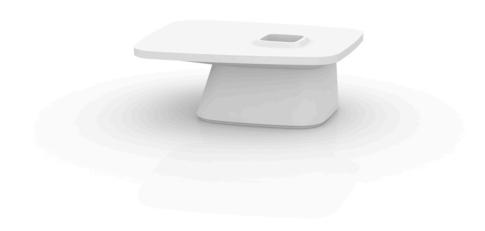

# Noma coffee table

by Javier Mariscal

The Noma Collection, designed by <u>Javier Mariscal</u> for the Spanish brand <u>Vondom</u>, is a group of outdoor items. The idea behind NOMA was to create a new type of furniture by blending the functions of a planter and an outdoor table. The result is a **collection** that is distinctive and versatile in nature.

## Description

Made of polyethylene resin by rotational moulding. 100% Recyclable. Item suitable for indoor and outdoor use. Available in different finishes.

Weight: 20.02 Kg