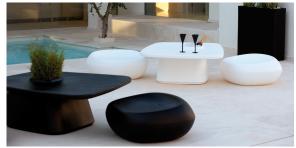

# Noma coffee table

by Javier Mariscal

The Noma Collection, designed by <u>Javier Mariscal</u> for the Spanish brand <u>Vondom</u>, is a group of outdoor items. The idea behind NOMA was to create a new type of furniture by blending the functions of a planter and an outdoor table. The result is a **collection** that is distinctive and versatile in nature.

## Description

Made of polyethylene resin by rotational moulding. 100% Recyclable. Item suitable for indoor and outdoor use. Available in different finishes.

Weight: 20.02 Kg