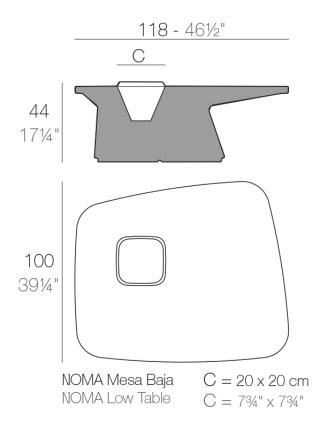

## Description

Made of polyethylene resin by rotational moulding. 100% Recyclable. Item suitable for indoor and outdoor use. Available in different finishes.

Weight: 20.02 Kg