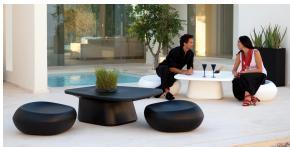

# Noma coffee table

by Javier Mariscal

The Noma Collection, designed by <u>Javier Mariscal</u> for the Spanish brand <u>Vondom</u>, is a group of outdoor items. The idea behind NOMA was to create a new type of furniture by blending the functions of a planter and an outdoor table. The result is a **collection** that is distinctive and versatile in nature.

## Description

Made of polyethylene resin by rotational moulding. 100% Recyclable. Item suitable for indoor and outdoor use. Available in different finishes.

Weight: 20.02 Kg