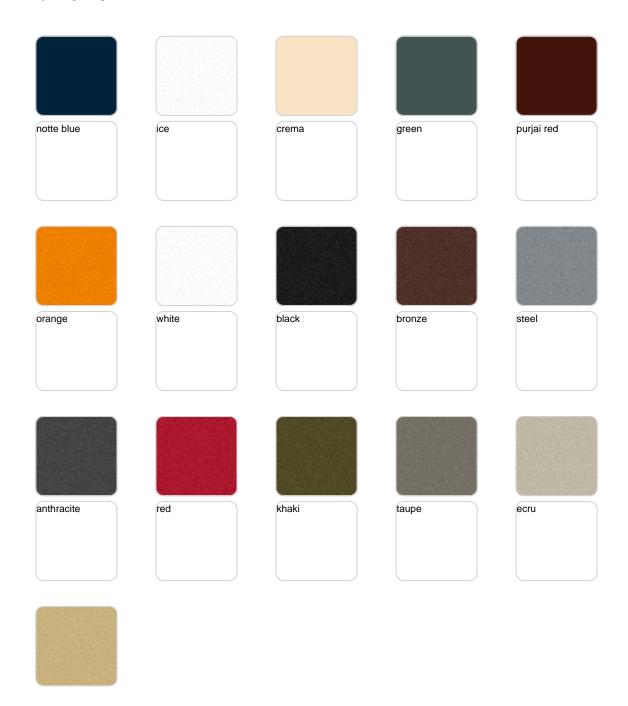

Products / Low Tables / Noma Coffee Table

# Noma coffee table

by Javier Mariscal

The Noma Collection, designed by <u>Javier Mariscal</u> for the Spanish brand <u>Vondom</u>, is a group of outdoor items. The idea behind NOMA was to create a new type of furniture by blending the functions of a planter and an outdoor table. The result is a **collection** that is distinctive and versatile in nature.



## Info

## Description

Made of polyethylene resin by rotational moulding. 100% Recyclable. Item suitable for indoor and outdoor use. Available in different finishes.

Weight: 20.02 Kg



## **Accessories**

• ICE BUCKET

Ice bucket

## **Finishes**

### finishes

#### BASIC Ref. 45115A







### Matt Polyethylene

### SELF-WATERING Ref. 45115R







Self-watering system included in all planters except those with basic finish

#### LACQUERED Ref. 45115F







Lacquered Polyethylene

## lighting

WHITE LED Ref. 45115W



White internally lit unit with LED technology. Available only in matte ice white finish.

RGBW LED Ref. 45115L



Unit with internal lighting with RGBW LED technology and remote control unit for switching colors. Available only in matte ice white finish. Remote control included.



RGBW LED DMX Ref. 45115D



Unit with internal lighting with RGBW LED technology and remote control unit for switching colors. Also controlLED by DMX-1024 (wireless), enabling communication between one or more products simultaneously via the DMX transmitter (not included). There are two options to choose from: Professional XLR DMX and