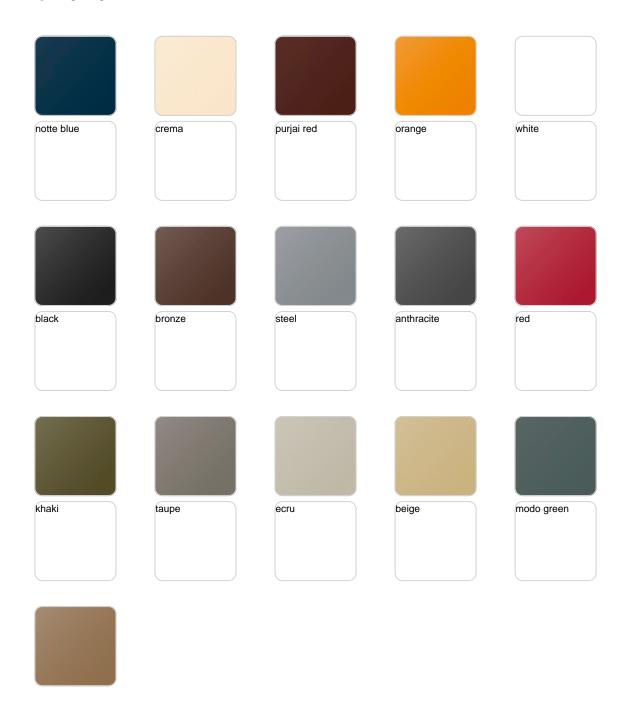

Javier Mariscal

The Noma Collection, designed by <u>Javier Mariscal</u> for the Spanish brand <u>Vondom</u>, is a group of outdoor items. The idea behind NOMA was to create a new type of furniture by blending the functions of a planter and an outdoor table. The result is a **collection** that is distinctive and versatile in nature.



## Info

## Description

Made of polyethylene resin by rotational moulding. 100% Recyclable. Item suitable for indoor and outdoor use. Available in different finishes.

Weight: 20.02 Kg



## **Accessories**

• ICE BUCKET

Ice bucket

## **Finishes**

### finishes

#### BASIC Ref. 45115A







### Matt Polyethylene

### SELF-WATERING Ref. 45115R







Self-watering system included in all planters except those with basic finish

#### LACQUERED Ref. 45115F







Lacquered Polyethylene

## lighting

WHITE LED Ref. 45115W



White internally lit unit with LED technology. Available only in matte ice white finish.

RGBW LED Ref. 45115L



Unit with internal lighting with RGBW LED technology and remote control unit for switching colors. Available only in matte ice white finish. Remote control included.



RGBW LED DMX Ref. 45115D



Unit with internal lighting with RGBW LED technology and remote control unit for switching colors. Also controlLED by DMX-1024 (wireless), enabling communication between one or more products simultaneously via the DMX transmitter (not included). There are two options to choose from: Professional XLR DMX and Home WIFI DMX. (Remote control included). Optional battery

RGBW LED BATTERY Ref. 45115Y



Unit with internal l