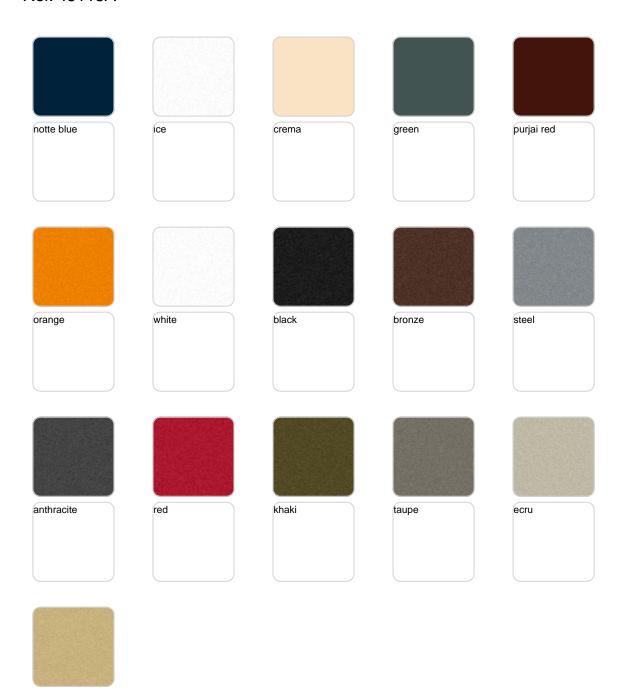

## **Finishes**

### finishes

#### BASIC Ref. 45115A

### Matt Polyethylene

### SELF-WATERING Ref. 45115R

Self-watering system included in all planters except those with basic finish

#### LACQUERED Ref. 45115F

Lacquered Polyethylene