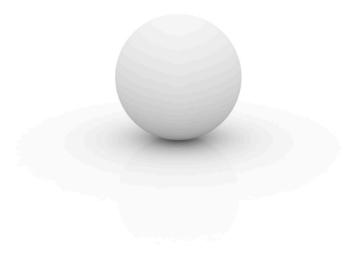

### Bubbles lamp Ø60 by Studio Vondom

The Jut Collection, designed by <u>Studio Vondom</u>, offers a variety of outdoor garden furniture pieces as well as modern and avant-garde interiors, including a lounger, sofa, armchair, chair, two tables in different sizes, an extendable table, stools, and a high table.

#### Description

Made of polyethylene resin by rotational moulding.100% Recyclable. Item suitable for indoor and outdoor use. Available in different finishes.

Weight: 4 Kg

BUBBLE Ø231/2"