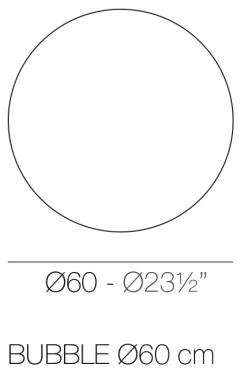

#### Description

Made of polyethylene resin by rotational moulding.100% Recyclable. Item suitable for indoor and outdoor use. Available in different finishes.

Weight: 4 Kg

BUBBLE Ø231/2"