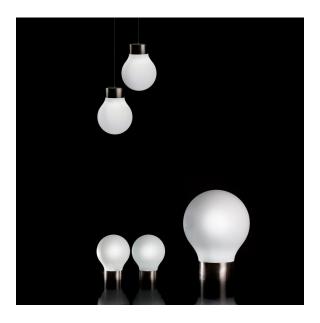

door garden furniture pieces as well as modern and avant-garde interiors, including a lounger, sofa, armchair, chair, two tables in different sizes, an extendable table, stools, and a high table.



## **VOUDOM**

#### Info

#### Description

Made of polyethylene resin by rotational moulding.100% Recyclable. Item suitable for indoor and outdoor use. Available in different finishes.

Weight: 0.4 Kg



THE SECOND LIGHT Ø19 cm THE SECOND LIGHT Ø71/2"



#### **Finishes**

| lighting    |  |  |  |
|-------------|--|--|--|
| RGBW LED    |  |  |  |
| Ref. 46019L |  |  |  |
| íce         |  |  |  |

Unit with internal lighting with RGBW LED technology and remote control unit for switching colors. Available only in matte ice white finish. Remote control included.

## **VOUDOM**

### **Ambients**