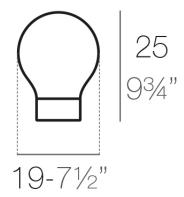

#### Description

Made of polyethylene resin by rotational moulding.100% Recyclable. Item suitable for indoor and outdoor use. Available in different finishes.

Weight: 0.4 Kg

THE SECOND LIGHT Ø19 cm THE SECOND LIGHT Ø71/2"