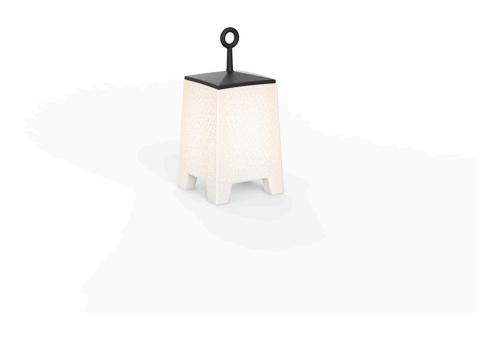

## Mora lamp by Javier Mariscal

The Noma Collection, designed by <u>Javier Mariscal</u> for the Spanish brand <u>Vondom</u>, is a group of outdoor items. The idea behind NOMA was to create a new type of furniture by blending the functions of a planter and an outdoor table. The result is a **collection that is distinctive and versatile in nature**.

#### Description

Made of polyethylene resin by rotational moulding.100% Recyclable.Item suitable for indoor and outdoor use. Available in different finishes.

Weight: 3 Kg

MORA Lámpara 58 MORA Lamp 58