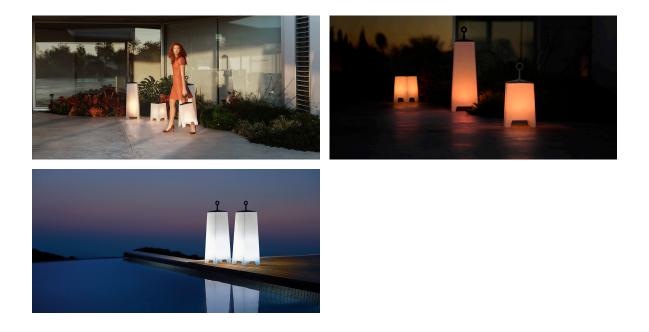

oose from: Professional XLR DMX and Home WIFI DMX. (Remote control included). Optional battery

#### RGBW LED BATTERY Ref. 46033Y



Unit with internal lighting with battery-powered RGBW LED technology. Includes charger and remote control for switching colors and charger. Available only in matte ice white finish.

RGBW LED DMX BATTERY Ref. 46033DY

## **VOИDOM**

| ice |  |
|-----|--|
|     |  |
|     |  |
|     |  |
|     |  |

Unit with internal lighting with RGBW LED technology and remote control unit for switching colors. Also controlLED by DMX-1024 (wireless), enabling communication between one or more products simultaneously via the DMX transmitter (not included). There are two options to choose from: Professional XLR DMX and Home WIFI DMX. (Remote control included).



## Ambients