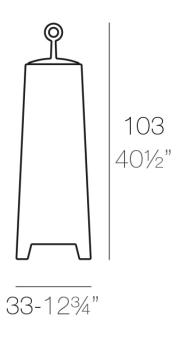

#### Description

Made of polyethylene resin by rotational moulding.100% Recyclable. Item suitable for indoor and outdoor use. Available in different finishes.

Weight: 5.5 Kg

MORA Lámpara 103 MORA Lamp 103