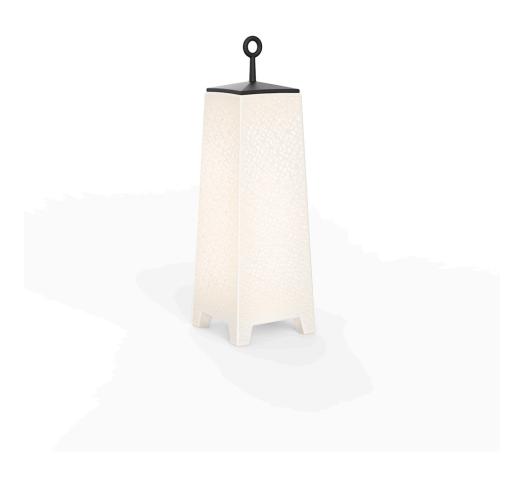

## Mora lamp by Javier Mariscal

The Noma Collection, designed by <u>Javier Mariscal</u> for the Spanish brand <u>Vondom</u>, is a group of outdoor items. The idea behind NOMA was to create a new type of furniture by blending the functions of a planter and an outdoor table. The result is a **collection that is distinctive and versatile in nature**.

#### Description

Made of polyethylene resin by rotational moulding.100% Recyclable. Item suitable for indoor and outdoor use. Available in different finishes.

Weight: 5.5 Kg

MORA Lámpara 103 MORA Lamp 103