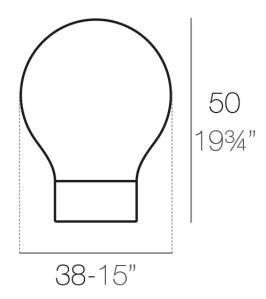

### Description

Made of polyethylene resin by rotational moulding.100% Recyclable. Item suitable for indoor and outdoor use. Available in different finishes.

Weight: 3.19 Kg

THE SECOND LIGHT Ø38 cm THE SECOND LIGHT Ø15"