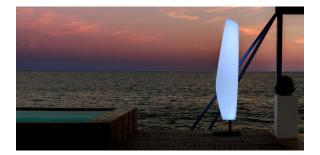

### Blanca lamp by Javier Mariscal

The Noma Collection, designed by <u>Javier Mariscal</u> for the Spanish brand <u>Vondom</u>, is a group of outdoor items. The idea behind NOMA was to create a new type of furniture by blending the functions of a planter and an outdoor table. The result is a **collection that is distinctive and versatile in nature**.

#### Description

Lamp Made of polyethylene resin by rotational moulding. 100% Recyclable. Item suitable for indoor and outdoor use. Available in different finishes.

Weight: 31.01 Kg

BLANCA Lamp