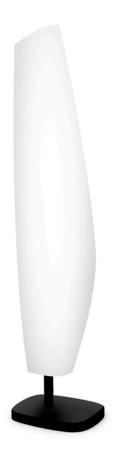

### Blanca lamp by Javier Mariscal

The Noma Collection, designed by <u>Javier Mariscal</u> for the Spanish brand <u>Vondom</u>, is a group of outdoor items. The idea behind NOMA was to create a new type of furniture by blending the functions of a planter and an outdoor table. The result is a **collection that is distinctive and versatile in nature**.

#### Description

Lamp Made of polyethylene resin by rotational moulding. 100% Recyclable. Item suitable for indoor and outdoor use. Available in different finishes.

Weight: 31.01 Kg

BLANCA Lamp