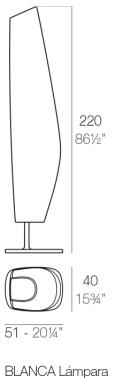

#### Description

Lamp Made of polyethylene resin by rotational moulding. 100% Recyclable. Item suitable for indoor and outdoor use. Available in different finishes.

Weight: 31.01 Kg

BLANCA Lamp