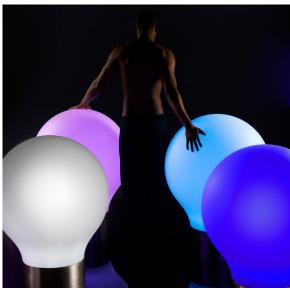

R DMX and Home WIFI DMX. (Remote control included). Optional battery

#### RGBW LED BATTERY Ref. 46075Y



Unit with internal lighting with battery-powered RGBW LED technology. Includes charger and remote control for switching colors and charger. Available only in matte ice white finish.

RGBW LED DMX BATTERY Ref. 46075DY

### **VOИDOM**

| ice |  |
|-----|--|
|     |  |
|     |  |
|     |  |
|     |  |
|     |  |
|     |  |

Unit with internal lighting with RGBW LED technology and remote control unit for switching colors. Also controlLED by DMX-1024 (wireless), enabling communication between one or more products simultaneously via the DMX transmitter (not included). There are two options to choose from: Professional XLR DMX and Home WIFI DMX. (Remote control included).



### Ambients