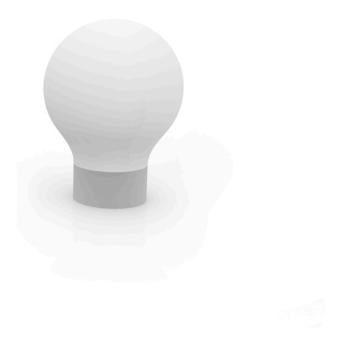

# The second light lamp Ø75×100 by Studio Vondom

The Jut Collection, designed by <u>Studio Vondom</u>, offers a variety of outdoor garden furniture pieces as well as modern and avant-garde interiors, including a lounger, sofa, armchair, chair, two tables in different sizes, an extendable table, stools, and a high table.

#### Description

Made of polyethylene resin by rotational moulding.100% Recyclable. Item suitable for indoor and outdoor use. Available in different finishes.

Weight: 10 Kg

THE SECOND LIGHT Ø75 cm THE SECOND LIGHT Ø29½"