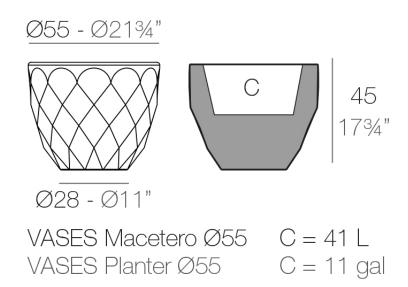

Products / Planters / Vases Planter ø55x45

# Vases planter ø55×45

by JM Ferrero

VASES Collection, is made up of <u>flowerpots</u>, <u>furniture</u> and <u>lighting</u> designed by the <u>Valencian designer JM Ferrero</u>. The shapes of the pieces draw inspiration from diamond cutting, resulting in clear-cut shapes with great style that create a visually striking impact.