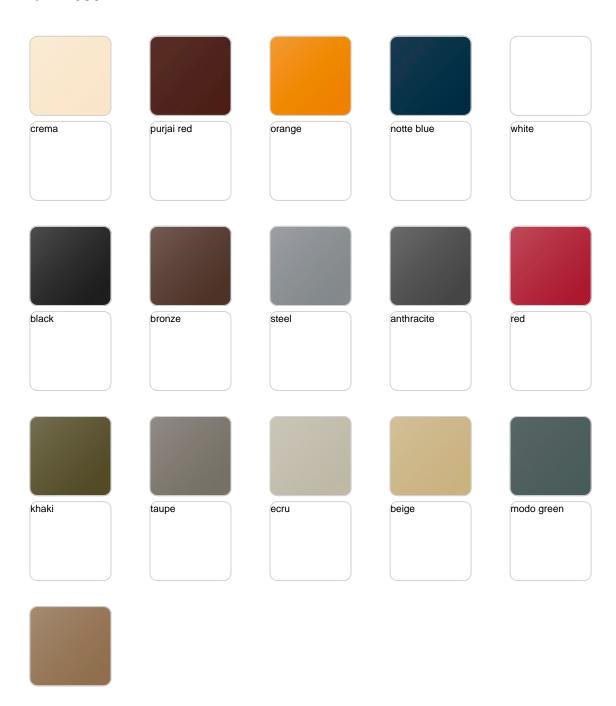

/ Vases Planter ø55x45

# Vases planter ø55×45

by JM Ferrero

VASES Collection, is made up of <u>flowerpots</u>, <u>furniture</u> and <u>lighting</u> designed by the <u>Valencian designer JM Ferrero</u>. The shapes of the pieces draw inspiration from diamond cutting, resulting in clear-cut shapes with great style that create a visually striking impact.



# **VOUDOM**

## Info

## Description

Pot made of polyethylene resin by rotational moulding. 100% Recyclable. Item suitable for indoor and outdoor use. Available in different finishes.

Weight: 6 Kg



# **VOUDOM**

## **Finishes**

### finishes

#### BASIC Ref. 47055A







Matt Polyethylene

#### SELF-WATERING Ref. 47055R







Self-watering system included in all planters except those with basic finish

#### LACQUERED Ref. 47055F







Lacquered Polyethylene

## lighting

WHITE LED Ref. 47055W



White internally lit unit with LED technology. Available only in matte ice white finish.

RGBW LED Ref. 47055L



Unit with internal lighting with RGBW LED technology and remote control unit for switching colors. Available only in matte ice white finish. Remote control included.



RGBW LED DMX Ref. 47055D



Unit with internal lighting with RGBW LED technology and remote control unit for switching colors. Also controlLED by DMX-1024 (wireless), enabling communication between one or more products simultaneously via the DMX transmitter (not included). There are two options to choose from: Professional XLR DMX and Home WIFI DMX. (Remote control included). Optional battery

RGBW LED BATTERY Ref. 47055Y



Unit with internal l