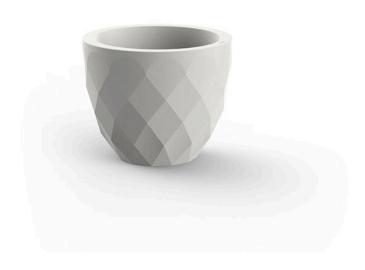

# Vases planter ø55×45

by JM Ferrero

VASES Collection, is made up of <u>flowerpots</u>, <u>furniture</u> and <u>lighting</u> designed by the <u>Valencian designer JM Ferrero</u>. The shapes of the pieces draw inspiration from diamond cutting, resulting in clear-cut shapes with great style that create a visually striking impact.

## Description

Pot made of polyethylene resin by rotational moulding. 100% Recyclable. Item suitable for indoor and outdoor use. Available in different finishes.

Weight: 6 Kg