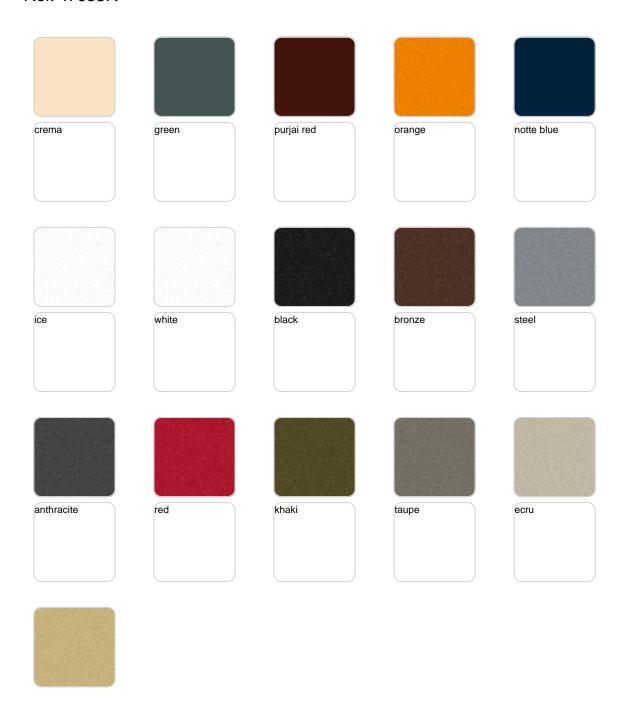

Products / Planters / Vases Planter ø55x45

# Vases planter ø55×45

by JM Ferrero

VASES Collection, is made up of <u>flowerpots</u>, <u>furniture</u> and <u>lighting</u> designed by the <u>Valencian designer JM Ferrero</u>. The shapes of the pieces draw inspiration from diamond cutting, resulting in clear-cut shapes with great style that create a visually striking impact.



# **VOUDOM**

## Info

## Description

Pot made of polyethylene resin by rotational moulding. 100% Recyclable. Item suitable for indoor and outdoor use. Available in different finishes.

Weight: 6 Kg



# **VOUDOM**

## **Finishes**

### finishes

#### BASIC Ref. 47055A







Matt Polyethylene

#### SELF-WATERING Ref. 47055R







Self-watering system included in all planters except those with basic finish

#### LACQUERED Ref. 47055F







Lacquered Polyethylene

## lighting

WHITE LED Ref. 47055W



White internally lit unit with LED technology. Available only in matte ice white finish.

RGBW LED Ref. 47055L



Unit with internal lighting with RGBW LED technology and remote control unit for switching colors. Available only in matte ice white finish. Remote control included.



RGBW LED DMX Ref. 47055D



Unit with internal lighting with RGBW LED technology and remote control unit for switching colors. Also controlLED by DMX-1024 (wireless), enabling communication between one or more products simultaneously via the DMX transmitter (not included). There are two options to choose from: Professional XLR DMX and