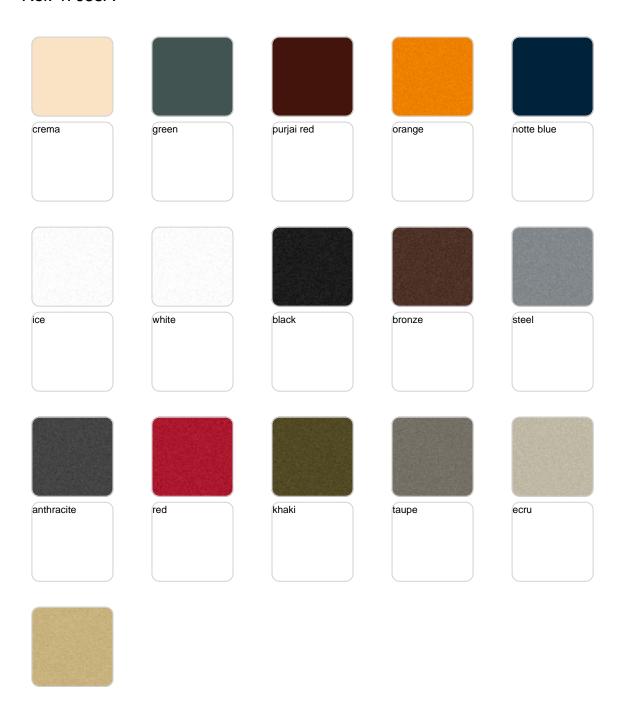

## **Finishes**

### finishes

#### BASIC Ref. 47055A

Matt Polyethylene

#### SELF-WATERING Ref. 47055R

Self-watering system included in all planters except those with basic finish

#### LACQUERED Ref. 47055F

Lacquered Polyethylene