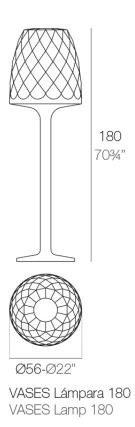

#### Description

Made of polyethylene resin by rotational moulding.100% Recyclable. Item suitable for indoor and outdoor use. Available in different finishes.

Weight: 23.71 Kg