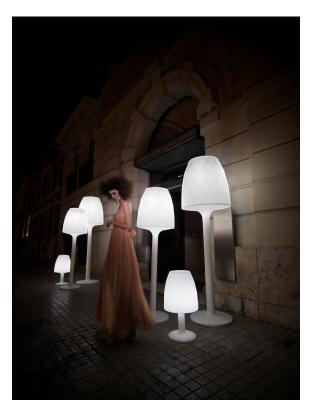

ia the DMX transmitter (not included). There are two options to choose from: Professional XLR DMX and Home WIFI DMX. (Remote control included). Optional battery

RGBW LED BATTERY Ref. 47056Y



Unit with internal lighting with battery-powered RGBW LED technology. Includes charger and remote control for switching colors and charger. Available only in matte ice white finish.

RGBW LED DMX BATTERY Ref. 47056DY





Unit with internal lighting with RGBW LED technology and remote control unit for switching colors. Also controlLED by DMX-1024 (wireless), enabling communication between one or more products simultaneously via the DMX transmitter (not included). There are two options to choose from: Professional XLR DMX and Home WIFI DMX. (Remote control included).

# **VOUDOM**

### **Ambients**