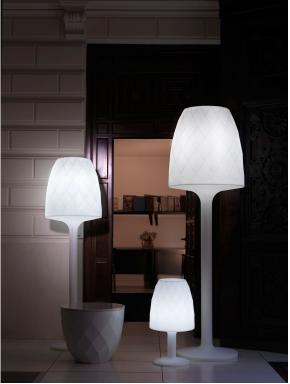

## Vases floor lamp ø56×180

by JM Ferrero

VASES Collection, is made up of <u>flowerpots</u>, <u>furniture</u> and <u>lighting</u> designed by the <u>Valencian designer JM Ferrero</u>. The shapes of the pieces draw inspiration from diamond cutting, resulting in clear-cut shapes with great style that create a visually striking impact.

#### lighting

WHITE LED Ref. 47056W

White internally lit unit with LED technology. Available only in matte ice white finish.

RGBW LED Ref. 47056L

Unit with internal lighting with RGBW LED technology and remote control unit for switching colors. Available only in matte ice white finish. Remote control included.