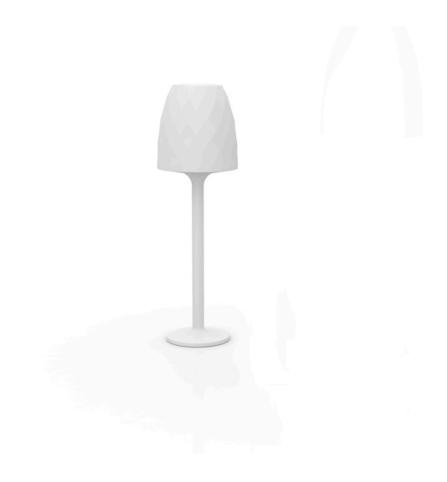

## Vases floor lamp ø56×180

by JM Ferrero

VASES Collection, is made up of <u>flowerpots</u>, <u>furniture</u> and <u>lighting</u> designed by the <u>Valencian designer JM Ferrero</u>. The shapes of the pieces draw inspiration from diamond cutting, resulting in clear-cut shapes with great style that create a visually striking impact.