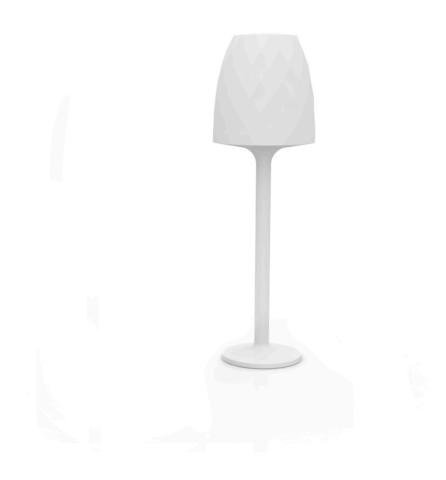

## Vases floor lamp ø68×220

by JM Ferrero

VASES Collection, is made up of <u>flowerpots</u>, <u>furniture</u> and <u>lighting</u> designed by the <u>Valencian designer JM Ferrero</u>. The shapes of the pieces draw inspiration from diamond cutting, resulting in clear-cut shapes with great style that create a visually striking impact.

#### Description

Made of polyethylene resin by rotational moulding. 100% Recyclable. Item suitable for indoor and outdoor use. Available in different finishes.

Weight: 39.21 Kg