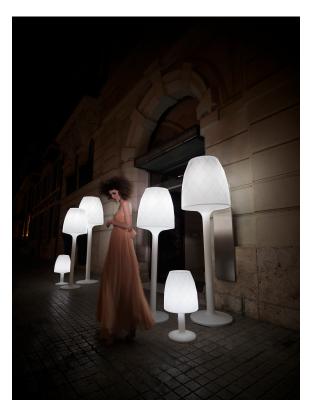

ia the DMX transmitter (not included). There are two options to choose from: Professional XLR DMX and Home WIFI DMX. (Remote control included). Optional battery

RGBW LED BATTERY Ref. 47068Y



Unit with internal lighting with battery-powered RGBW LED technology. Includes charger and remote control for switching colors and charger. Available only in matte ice white finish.

RGBW LED DMX BATTERY Ref. 47068DY





Unit with internal lighting with RGBW LED technology and remote control unit for switching colors. Also controlLED by DMX-1024 (wireless), enabling communication between one or more products simultaneously via the DMX transmitter (not included). There are two options to choose from: Professional XLR DMX and Home WIFI DMX. (Remote control included).

# **VOUDOM**

### **Ambients**