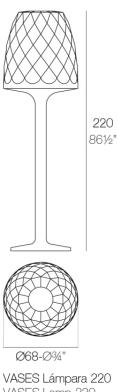

## Vases floor lamp ø68×220

by JM Ferrero

VASES Collection, is made up of <u>flowerpots</u>, <u>furniture</u> and <u>lighting</u> designed by the <u>Valencian designer JM Ferrero</u>. The shapes of the pieces draw inspiration from diamond cutting, resulting in clear-cut shapes with great style that create a visually striking impact.

#### Description

Made of polyethylene resin by rotational moulding. 100% Recyclable. Item suitable for indoor and outdoor use. Available in different finishes.

Weight: 39.21 Kg