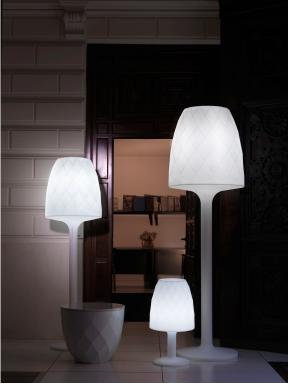

the DMX transmitter (not included). There are two options to choose from: Professional XLR DMX and Home WIFI DMX. (Remote control included). Optional battery

RGBW LED BATTERY Ref. 47068Y



Unit with internal lighting with battery-powered RGBW LED technology. Includes charger and remote control for switching colors and charger. Available only in matte ice white finish.

RGBW LED DMX BATTERY Ref. 47068DY





Unit with internal lighting with RGBW LED technology and remote control unit for switching colors. Also controlLED by DMX-1024 (wireless), enabling communication between one or more products simultaneously via the DMX transmitter (not included). There are two options to choose from: Professional XLR DMX and Home WIFI DMX. (Remote control included).

# **VOUDOM**

### **Ambients**