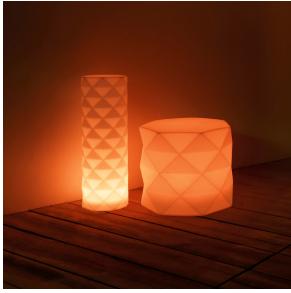

## lighting

WHITE LED Ref. 47081W

White internally lit unit with LED technology. Available only in matte ice white finish.

RGBW LED Ref. 47081L

Unit with internal lighting with RGBW LED technology and remote control unit for switching colors. Available only in matte ice white finish. Remote control included.

RGBW LED DMX Ref. 47081D

Unit with internal lighting with RGBW LED technology and remote control unit for switching colors. Also controlLED by DMX-1024 (wireless), enabling communication between one or more products simultaneously via the DMX transmitter (not included). There are two options to choose from: Professional XLR DMX and Home WIFI DMX. (Remote control included). Optional battery

RGBW LED BATTERY Ref. 47081Y

Unit with internal lighting with battery-powered RGBW LED technology. Includes charger and remote control for switching colors and charger. Available only in matte ice white finish.

RGBW LED DMX BATTERY Ref. 47081DY

Unit with internal lighting with RGBW LED technology and remote control unit for switching colors. Also controlLED by DMX-1024 (wireless), enabling communication between one or more products simultaneously via the DMX transmitter (not included). There are two options to choose from: Professional XLR DMX and Home WIFI DMX. (Remote control included).