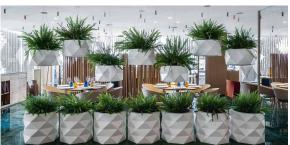

# Marquis planter ø60×50

by JM Ferrero

Marquis, designed by <u>Estudi{H}ac</u> for <u>Vondom</u>, is a modern line of planters **originating** from the inspiration of diamond cutting that boasts a striking polygonal design reminiscent of cut gemstones. In addition to the planters, the collection also features an **exquisitely designed table lamp**.

## **Ambients**