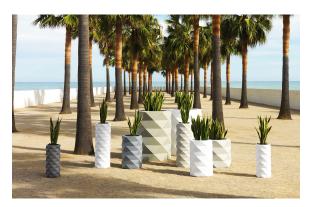

# Marquis planter ø60×50

by JM Ferrero

Marquis, designed by <u>Estudi{H}ac</u> for <u>Vondom</u>, is a modern line of planters **originating** from the inspiration of diamond cutting that boasts a striking polygonal design reminiscent of cut gemstones. In addition to the planters, the collection also features an **exquisitely designed table lamp**.

## **Ambients**