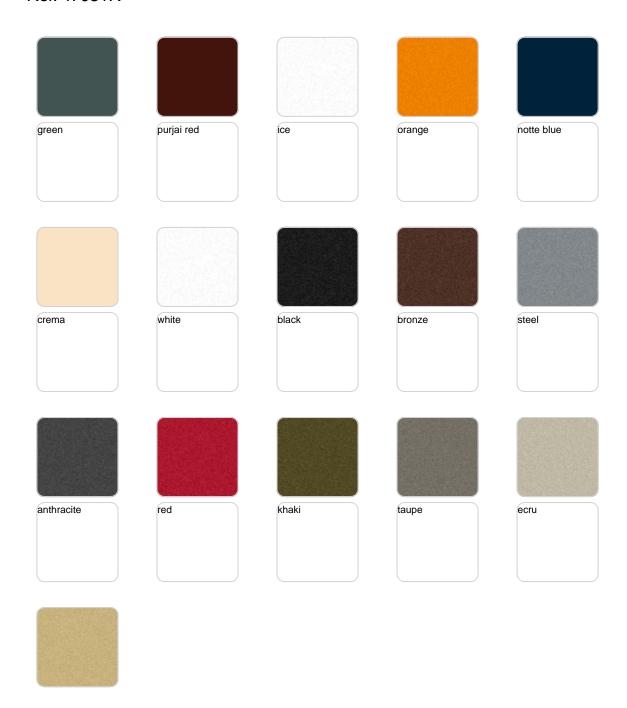

### Description

Made of polyethylene resin by rotational moulding. 100% Recyclable. Item suitable for indoor and outdoor use. Available in different finishes.

Weight: 8.5 Kg

50 19¾"

Ø60-Ø23½"

MARQUIS Maceta Ø60x50 

#### BASIC Ref. 47081A

Matt Polyethylene

#### SELF-WATERING Ref. 47081R

Self-watering system included in all planters except those with basic finish

#### LACQUERED Ref. 47081F

Lacquered Polyethylene