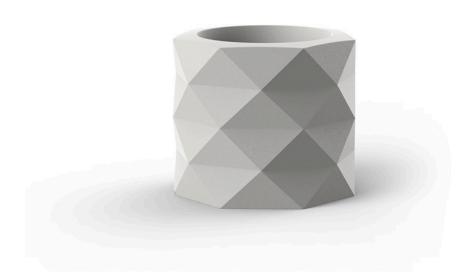

# Marquis planter ø60×50

by JM Ferrero

Marquis, designed by <u>Estudi{H}ac</u> for <u>Vondom</u>, is a modern line of planters **originating** from the inspiration of diamond cutting that boasts a striking polygonal design reminiscent of cut gemstones. In addition to the planters, the collection also features an **exquisitely designed table lamp**.

### Description

Made of polyethylene resin by rotational moulding. 100% Recyclable. Item suitable for indoor and outdoor use. Available in different finishes.

Weight: 8.5 Kg

50 19¾"

Ø60-Ø23½"

MARQUIS Maceta Ø60x50 