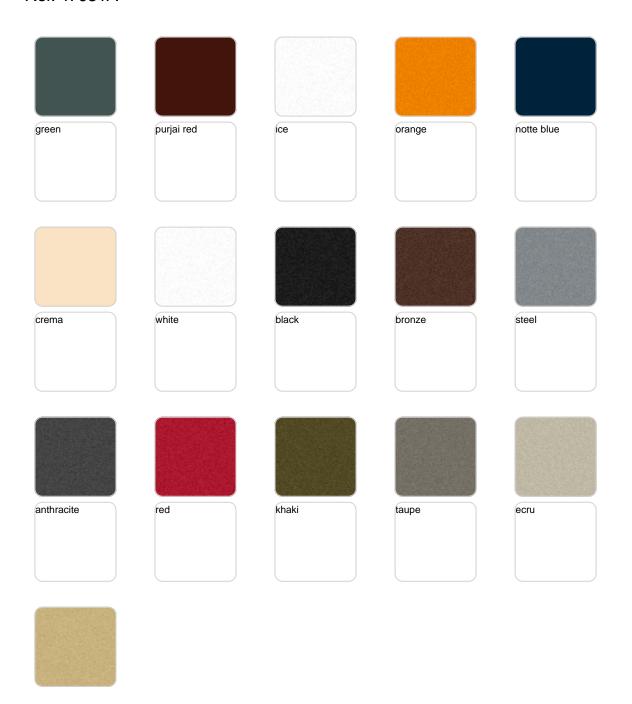

Products / Planters / Marquis Planter ø60x50

# Marquis planter ø60×50

by JM Ferrero

Marquis, designed by <u>Estudi{H}ac</u> for <u>Vondom</u>, is a modern line of planters **originating** from the inspiration of diamond cutting that boasts a striking polygonal design reminiscent of cut gemstones. In addition to the planters, the collection also features an **exquisitely designed table lamp**.



## **VOUDOM**

### Info

### Description

Made of polyethylene resin by rotational moulding. 100% Recyclable. Item suitable for indoor and outdoor use. Available in different finishes.

Weight: 8.5 Kg





50 19¾"

Ø60-Ø23½"

MARQUIS Maceta Ø60x50 

C = 60 L

# **VOUDOM**

## **Finishes**

### finishes

#### BASIC Ref. 47081A







Matt Polyethylene

#### SELF-WATERING Ref. 47081R







Self-watering system included in all planters except those with basic finish

#### LACQUERED Ref. 47081F







Lacquered Polyethylene

## lighting

WHITE LED Ref. 47081W



White internally lit unit with LED technology. Available only in matte ice white finish.

RGBW LED Ref. 47081L



Unit with internal lighting with RGBW LED technology and remote control unit for switching colors. Available only in matte ice white finish. Remote control included.



RGBW LED DMX Ref. 47081D



Unit with internal lighting with RGBW LED technology and remote control unit for switching colors. Also controlLED by DMX-1024 (wireless), enabling communication between one or more products simultaneously via the DMX transmitter (not included). There