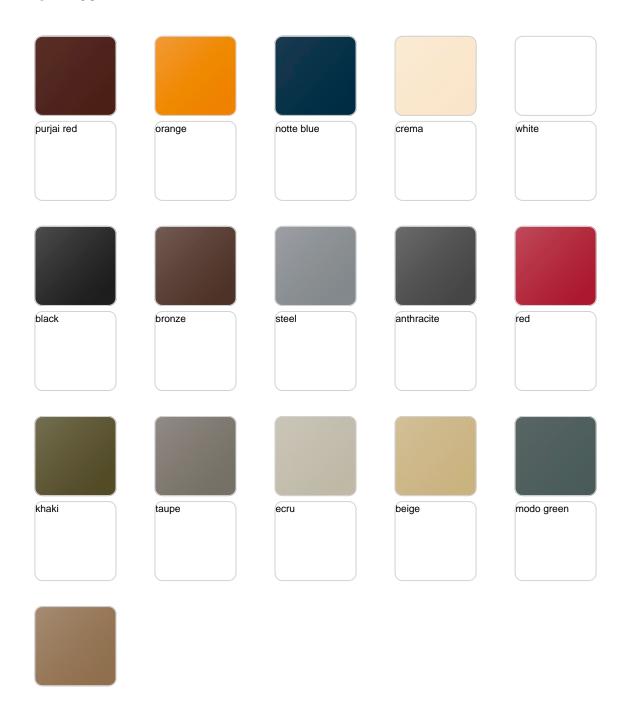

### Description

Made of polyethylene resin by rotational moulding. 100% Recyclable. Item suitable for indoor and outdoor use. Available in different finishes.

Weight: 8.5 Kg

50 19¾"

Ø60-Ø23½"

MARQUIS Maceta Ø60x50 

#### BASIC Ref. 47081A

Matt Polyethylene

#### SELF-WATERING Ref. 47081R

Self-watering system included in all planters except those with basic finish

#### LACQUERED Ref. 47081F

Lacquered Polyethylene