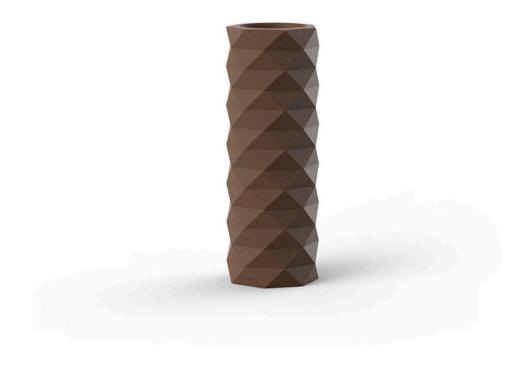

## Marquis planter ø30×83

by JM Ferrero

Marquis, designed by <u>Estudi{H}ac</u> for <u>Vondom</u>, is a contemporary line of modern planters **inspired by the intricate art of diamond cutting**. Featuring a striking polygonal design reminiscent of cut gemstones, these modern planters add sophistication to any space. Each piece is meticulously designed and crafted in Europe, ensuring high quality and functionality.

### Description

Made of polyethylene resin by rotational moulding. 100% Recyclable. Item suitable for indoor and outdoor use. Available in different finishes.

Weight: 5 Kg

Ø30-Ø11¾"