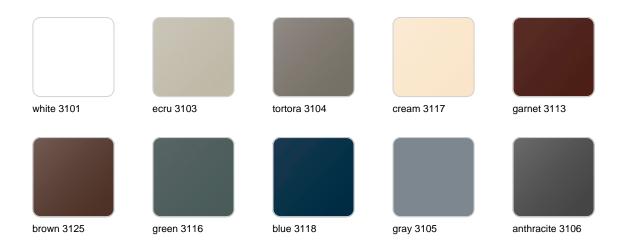

### **Finishes**

#### finishes

#### BASIC Ref. 47084A

Matt Polyethylene

SELF-WATERING Ref. 47084R

Self-watering system included in all planters except those with basic finish

#### LACQUERED Ref. 47084F

Lacquered Polyethylene