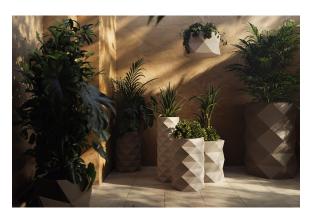

## Marquis planter ø30×83

by JM Ferrero

Marquis, designed by <u>Estudi{H}ac</u> for <u>Vondom</u>, is a contemporary line of modern planters **inspired by the intricate art of diamond cutting**. Featuring a striking polygonal design reminiscent of cut gemstones, these modern planters add sophistication to any space. Each piece is meticulously designed and crafted in Europe, ensuring high quality and functionality.

### **Ambients**