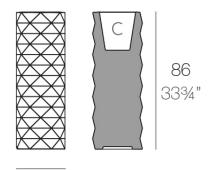

### Description

Made of polyethylene resin by rotational moulding. 100% Recyclable. Item suitable for indoor and outdoor use. Available in different finishes.

Weight: 5 Kg

Ø30-Ø11¾"