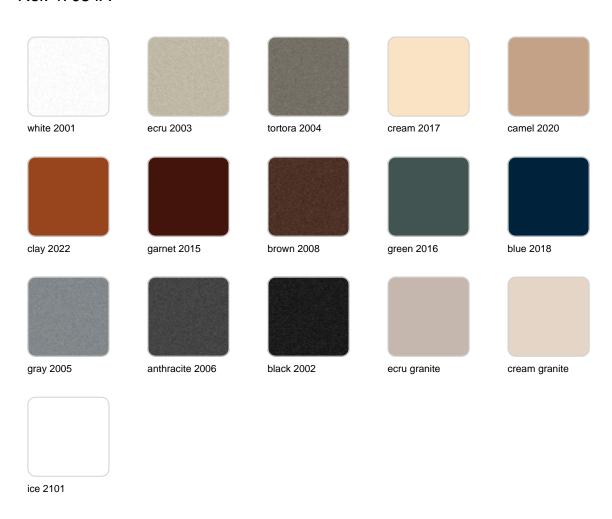

### **Finishes**

#### finishes

#### BASIC Ref. 47084A

Matt Polyethylene

SELF-WATERING Ref. 47084R

Self-watering system included in all planters except those with basic finish

#### LACQUERED Ref. 47084F

Lacquered Polyethylene