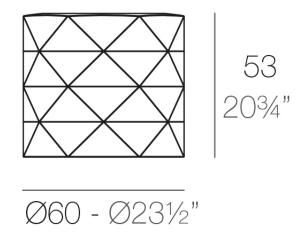

Products / Lamps / Marquis Lamps ø60x53

## Marquis lamps ø60×53

by JM Ferrero

Marquis, designed by <u>Estudi{H}ac</u> for <u>Vondom</u>, is a contemporary line of modern planters **inspired by the intricate art of diamond cutting**. Featuring a striking polygonal design reminiscent of cut gemstones, these modern planters add sophistication to any space. Each piece is meticulously designed and crafted in Europe, ensuring high quality and functionality.

### Description

Made of polyethylene resin by rotational moulding. 100% Recyclable. Item suitable for indoor and outdoor use. Available in different finishes.

Weight: 7 Kg

MARQUIS Lámpara Ø60x53 MARQUIS Lamp Ø231/2"x203/4"