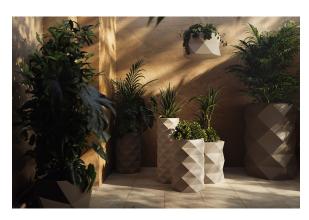

## Marquis lamps ø60×53

by JM Ferrero

Marquis, designed by <u>Estudi{H}ac</u> for <u>Vondom</u>, is a contemporary line of modern planters **inspired by the intricate art of diamond cutting**. Featuring a striking polygonal design reminiscent of cut gemstones, these modern planters add sophistication to any space. Each piece is meticulously designed and crafted in Europe, ensuring high quality and functionality.

In addition to the planters, the collection includes an **exquisitely designed modern table lamp**. This lamp enhances the aesthetic with its sleek, geometric design that perfectly complements the modern planters. Together they create a stylish look that transforms any space into a chic oasis, ideal for design enthusiasts looking to make a statement.

### **Ambients**