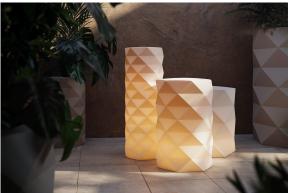

In addition to the planters, the collection includes an **exquisitely designed modern table lamp**. This lamp enhances the aesthetic with its sleek, geometric design that perfectly complements the modern planters. Together they create a stylish look that transforms any space into a chic oasis, ideal for design enthusiasts looking to make a statement.

### lighting

WHITE LED Ref. 47087W

ice 2101

White internally lit unit with LED technology. Available only in matte ice white finish.

RGBW LED Ref. 47087L

ice 2101

Unit with internal lighting with RGBW LED technology and remote control unit for switching colors. Available only in matte ice white finish. Remote control included.

### **Ambients**