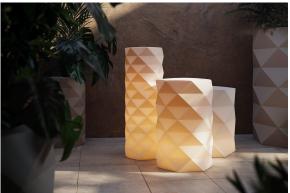

## Marquis lamps ø25×54

by JM Ferrero

Marquis, designed by <u>Estudi{H}ac</u> for <u>Vondom</u>, is a contemporary line of modern planters **inspired by the intricate art of diamond cutting**. Featuring a striking polygonal design reminiscent of cut gemstones, these modern planters add sophistication to any space. Each piece is meticulously designed and crafted in Europe, ensuring high quality and functionality.

In addition to the planters, the collection includes an **exquisitely designed modern table lamp**. This lamp enhances the aesthetic with its sleek, geometric design that perfectly complements the modern planters. Together they create a stylish look that transforms any space into a chic oasis, ideal for design enthusiasts looking to make a statement.

### lighting

WHITE LED Ref. 47088W

ice 2101

White internally lit unit with LED technology. Available only in matte ice white finish.

RGBW LED Ref. 47088L

ice 2101

Unit with internal lighting with RGBW LED technology and remote control unit for switching colors. Available only in matte ice white finish. Remote control included.