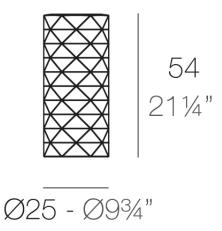

### Description

Made of polyethylene resin by rotational moulding. 100% Recyclable. Item suitable for indoor and outdoor use. Available in different finishes.

Weight: 2.5 Kg

MARQUIS Lámpara Ø25x54 MARQUIS Lamp Ø93/4"x211/4"