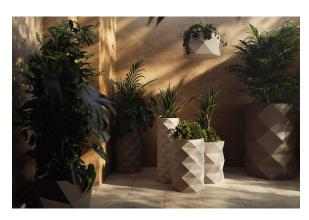

transmitter (not included). There are two options to choose from: Professional XLR DMX and Home WIFI DMX. (Remote control included). Optional battery

RGBW LED BATTERY Ref. 47088Y



Unit with internal lighting with battery-powered RGBW LED technology. Includes charger and remote control for switching colors and charger. Available only in matte ice white finish.

RGBW LED DMX BATTERY Ref. 47088DY



ice 2101

Unit with internal lighting with RGBW LED technology and remote control unit for switching colors. Also controlLED by DMX-1024 (wireless), enabling communication between one or more products simultaneously via the DMX



transmitter (not included). There are two options to choose from: Professional XLR DMX and Home WIFI DMX. (Remote control included).

# **VOUDOM**

### **Ambients**