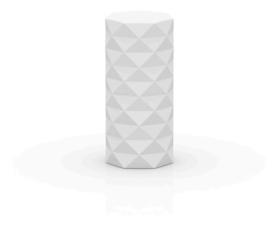

## Marquis lamps ø25×54

by JM Ferrero

Marquis, designed by <u>Estudi{H}ac</u> for <u>Vondom</u>, is a contemporary line of modern planters **inspired by the intricate art of diamond cutting**. Featuring a striking polygonal design reminiscent of cut gemstones, these modern planters add sophistication to any space. Each piece is meticulously designed and crafted in Europe, ensuring high quality and functionality.

In addition to the planters, the collection includes an **exquisitely designed modern table lamp**. This lamp enhances the aesthetic with its sleek, geometric design that perfectly complements the modern planters. Together they create a stylish look that transforms any space into a chic oasis, ideal for design enthusiasts looking to make a statement.